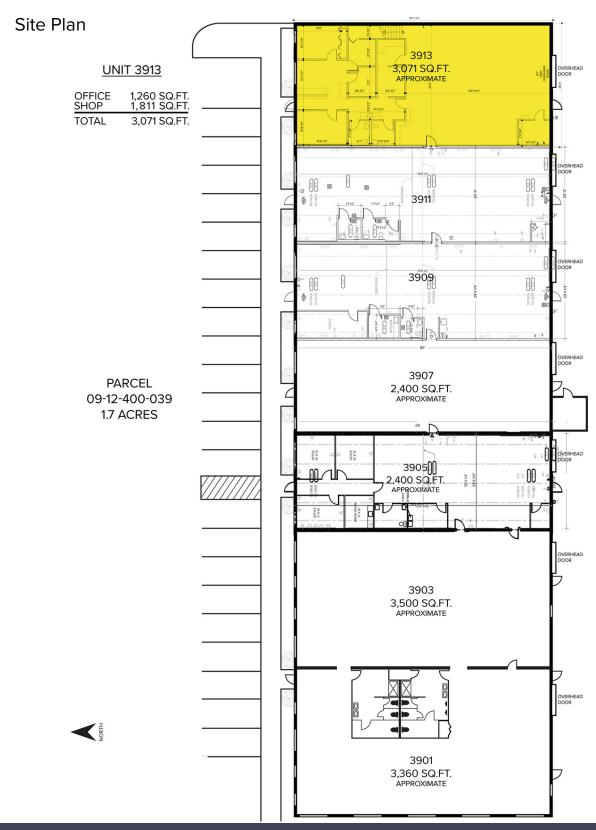

### **PROPERTY FEATURES**

Available Unit #3913

Office Space: 1,260 Sq. Ft.

Hi-Bay Space: 1,811 Sq. Ft.

Total: 3,071 Sq. Ft.

- 20,027 square foot building
- 16' clear height
- (1) 12x14 grade level door
- 100% heated and air-conditioned
- Zoned Limited Industrial
- Available April 1, 2025
- Lease Rate: \$12.95/sq. ft. Modified Gross + Utilities

#### Floor Plan

**UNIT 3913** 

OFFICE 1,260 SQ.FT. SHOP 1,811 SQ.FT. TOTAL 3,071 SQ.FT.

NOTE: There is a 934 sq.ft. storage mezzanine above the office area not included in the 3,071 sq.ft. shown above.

For more information, please contact: