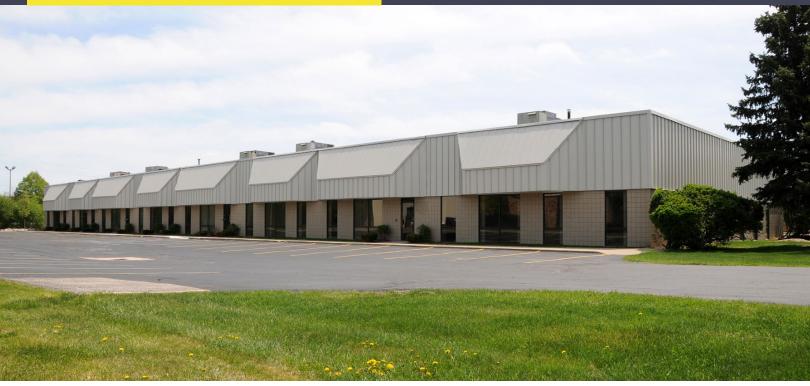

3901-3913 VARSITY DRIVE SUITE #3913 ANN ARBOR, MICHIGAN

INDUSTRIAL FOR LEASE 3,071 Square Feet Available

### **PROPERTY FEATURES**

Available Unit #3913

Office Space: 1,260 Sq. Ft.

Hi-Bay Space: 1,811 Sq. Ft.

Total: 3,071 Sq. Ft.

- 20,027 square foot building
- 16' clear height
- (1) 12x14 grade level door
- 100% heated and air-conditioned
- Zoned Limited Industrial
- Available April 1, 2025
- Lease Rate: \$12.95/sq. ft. Modified Gross + Utilities