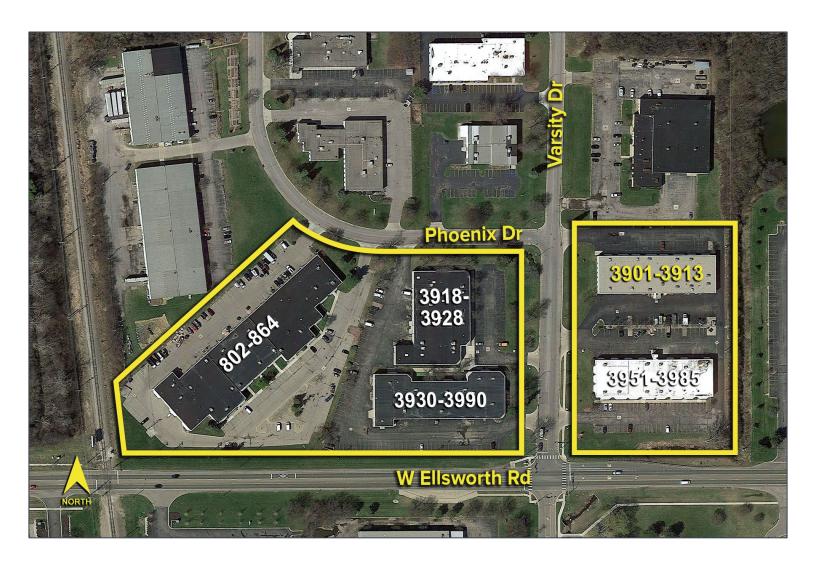

3901-3913 VARSITY DRIVE SUITE #3913 ANN ARBOR, MICHIGAN

INDUSTRIAL FOR LEASE 3,071 Square Feet Available

# 3901-3913 Varsity Drive – Ann Arbor, Michigan

Industrial For Lease

3,071 Square Feet AVAILABLE

#### **Aerial**