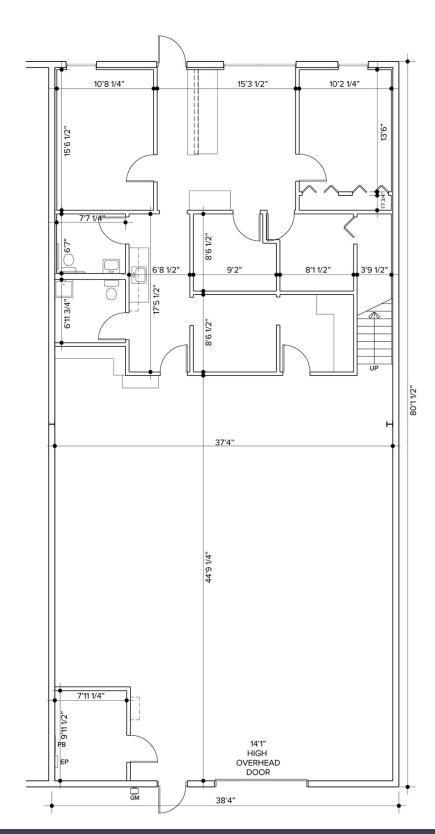

#### Floor Plan

**UNIT 3913** 

OFFICE 1,260 SQ.FT. SHOP 1,811 SQ.FT. TOTAL 3,071 SQ.FT.

NOTE: There is a 934 sq.ft. storage mezzanine above the office area not included in the 3,071 sq.ft. shown above.

For more information, please contact: