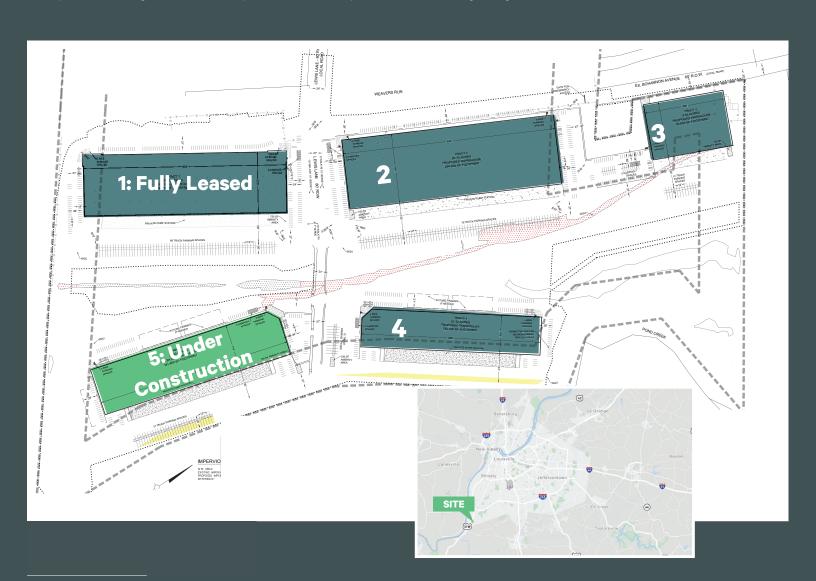

## **Property Highlights**

- Building 2: 279,000\*+/- SF
- Building 3: 90,000\*+/- SF
- Building 4: 151,200\*+/- SF
- Building 5: 181,800\*+/- SF
- 2.7 miles to I-265
- 10 miles to I-264

- 13 miles to I-65
- 17 miles to I-64
- 14 miles to Ford LAP
- 14.1 miles to UPS Worldport
- Zoned EZ-1
- Contact agent for pricing

## PLANNED BUILD-TO-SUIT OPPORTUNITIES

| Building 2 | 294,500*+/- SF |
|------------|----------------|
| Building 3 | 90,000*+/- SF  |
| Building 4 | 151,200*+/- SF |
| Building 5 | 181,800*+/- SF |

<sup>\*</sup>Proposed building sizes are conceptual and flexibility in size and building design is available.