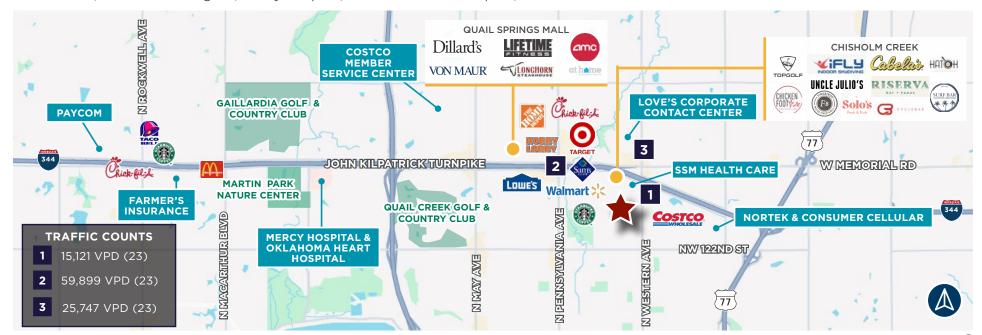

## PROPERTY **HIGHLIGHTS**

SALES PRICE: \$7,436,000 / \$13.00 PSF

FRONTAGE LOT SIZE: ± 13.13 Total AC

ZONING: PUD - 1889

**C-3 Commercial Uses** 

- 1,430 feet of frontage on N Western Avenue
- Proposed Site: 1,430 feet x 400 feet
- Located off of N Western Ave between the John Kilpatrick Turnpike/Memorial Road and NW 122nd Street.
- Excellent location close to the John Kiilpatrick Turnpike and the premier retail & entertainment district, Chisholm Creek.
- The property is also in close proximity to the Memorial Road corridor, which runs along the John Kilpatrick Turnpike. The Memorial Road corridor is one of Oklahoma City's most dynamic and sought-after retail trade areas and his home to high-performing Quail Springs Mall as well as top employers such as Paycom, Costco Member Service Center, Farmers Insurance, Love's BakerHughes, Mercy Hospital, Oklahoma Heart Hospital, and SSM Health Care.