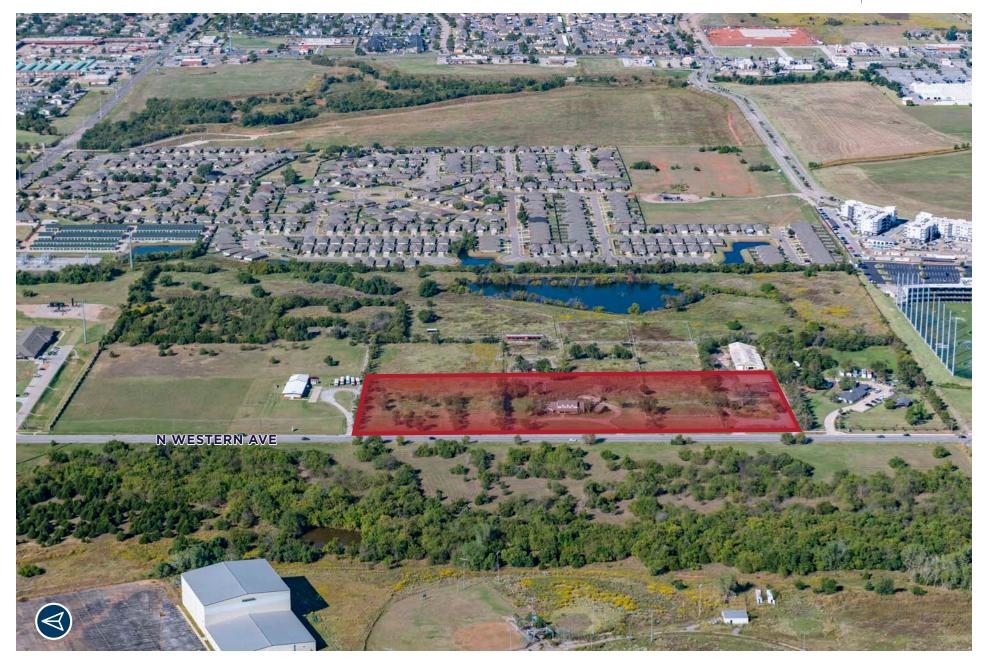

13001 N WESTERN AVENUE OKLAHOMA CITY, OK 73134

• SALES PRICE: \$7,436,000 / \$13.00 PSF

• FRONTAGE LOT SIZE: ±13.13 TOTAL ACRES

• ZONING: PUD - 1887 C-3 Commercial Uses

## PROPERTY **HIGHLIGHTS**

SALES PRICE: \$7,436,000 / \$13.00 PSF

FRONTAGE LOT SIZE: ± 13.13 Total AC

ZONING: PUD - 1889

**C-3 Commercial Uses** 

- 1,430 feet of frontage on N Western Avenue
- Proposed Site: 1,430 feet x 400 feet
- Located off of N Western Ave between the John Kilpatrick Turnpike/Memorial Road and NW 122nd Street.
- Excellent location close to the John Kiilpatrick Turnpike and the premier retail & entertainment district, Chisholm Creek.
- The property is also in close proximity to the Memorial Road corridor, which runs along the John Kilpatrick Turnpike. The Memorial Road corridor is one of Oklahoma City's most dynamic and sought-after retail trade areas and his home to high-performing Quail Springs Mall as well as top employers such as Paycom, Costco Member Service Center, Farmers Insurance, Love's BakerHughes, Mercy Hospital, Oklahoma Heart Hospital, and SSM Health Care.