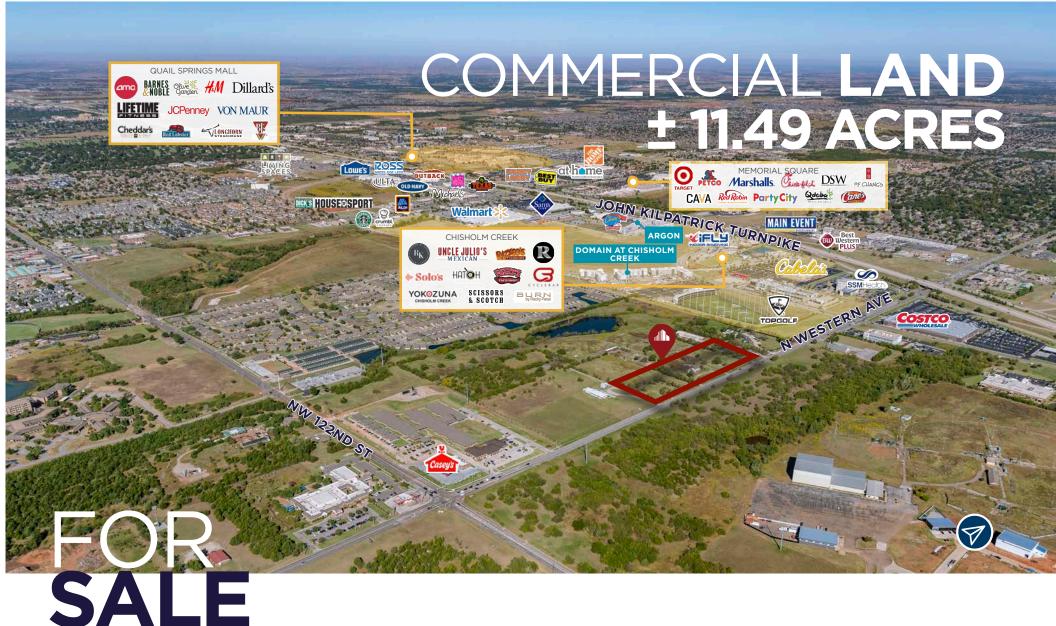

13001 N WESTERN AVENUE OKLAHOMA CITY, OK 73134

• SALES PRICE: \$7,436,000 / \$13.00 PSF

• FRONTAGE LOT SIZE: ±13.13 TOTAL ACRES

• ZONING: PUD - 1887 C-3 Commercial Uses

## PROPERTY **HIGHLIGHTS**

SALES PRICE: \$7,436,000 / \$13.00 PSF

FRONTAGE LOT SIZE: ± 13.13 Total AC

ZONING: PUD - 1889

**C-3 Commercial Uses** 

- 1,430 feet of frontage on N Western Avenue
- Proposed Site: 1,430 feet x 400 feet
- Located off of N Western Ave between the John Kilpatrick Turnpike/Memorial Road and NW 122nd Street.
- Excellent location close to the John Kiilpatrick Turnpike and the premier retail & entertainment district, Chisholm Creek.
- The property is also in close proximity to the Memorial Road corridor, which runs along the John Kilpatrick Turnpike. The Memorial Road corridor is one of Oklahoma City's most dynamic and sought-after retail trade areas and his home to high-performing Quail Springs Mall as well as top employers such as Paycom, Costco Member Service Center, Farmers Insurance, Love's BakerHughes, Mercy Hospital, Oklahoma Heart Hospital, and SSM Health Care.