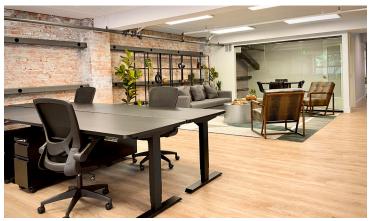

#### 3,984 SF

- Full second floor
- 2 private offices
- 2 medium conference rooms
- 1 team room
- 1 large glass board room
- Ultra high-end finishes
- True plug-and-play
- Operable windows
- Asking \$59 IG