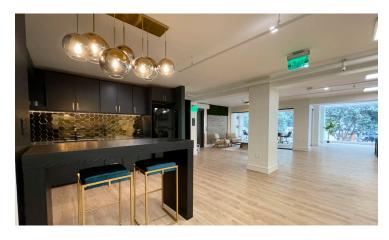

#### 3,984 SF

- Full second floor
- 2 private offices
- 2 medium conference rooms
- 1 team room
- 1 large glass board room
- Ultra high-end finishes
- True plug-and-play
- Operable windows
- Asking \$59 IG