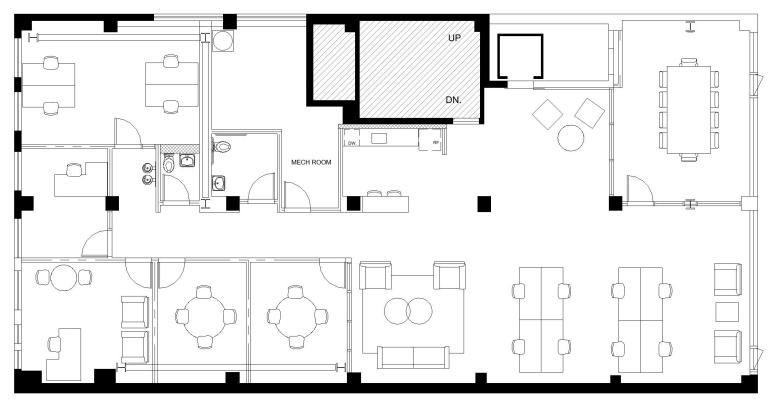

### Suite 200

#### 3,984 SF

- Full second floor
- 2 private offices
- 2 medium conference rooms
- 1 team room
- 1 large glass board room
- Ultra high-end finishes
- True plug-and-play
- Operable windows
- Asking \$59 IG