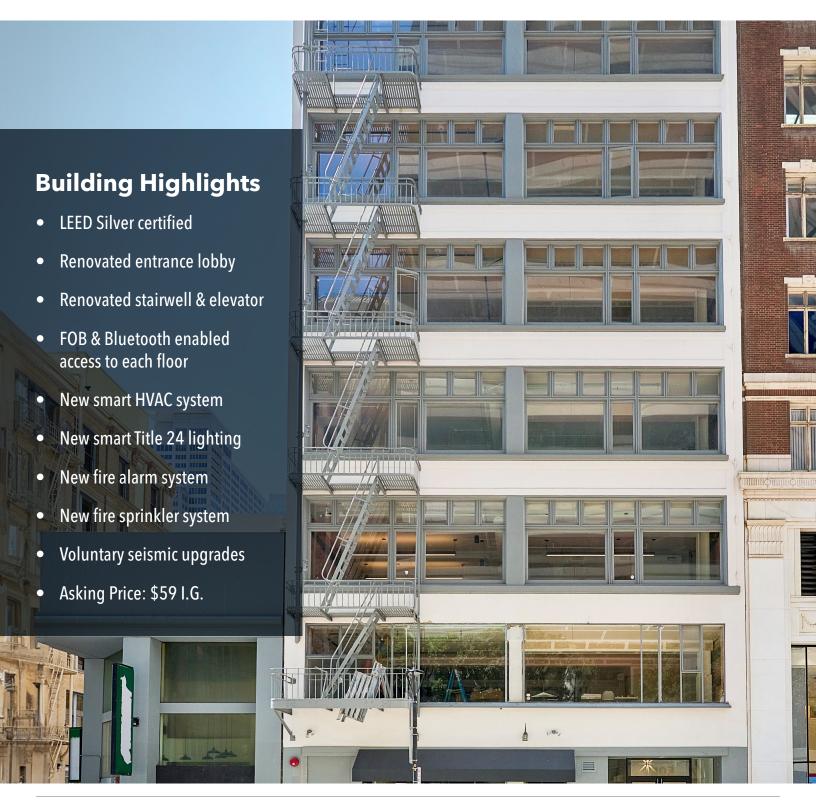

#### 3,984 SF

- Full second floor
- 2 private offices
- 2 medium conference rooms
- 1 team room
- 1 large glass board room
- Ultra high-end finishes
- True plug-and-play
- Operable windows
- Asking \$59 IG