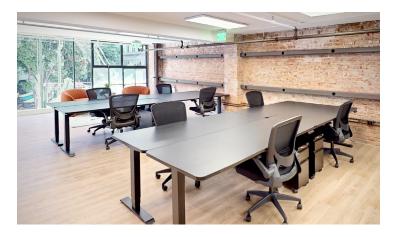

#### 3,984 SF

- Full second floor
- 2 private offices
- 2 medium conference rooms
- 1 team room
- 1 large glass board room
- Ultra high-end finishes
- True plug-and-play
- Operable windows
- Asking \$59 IG