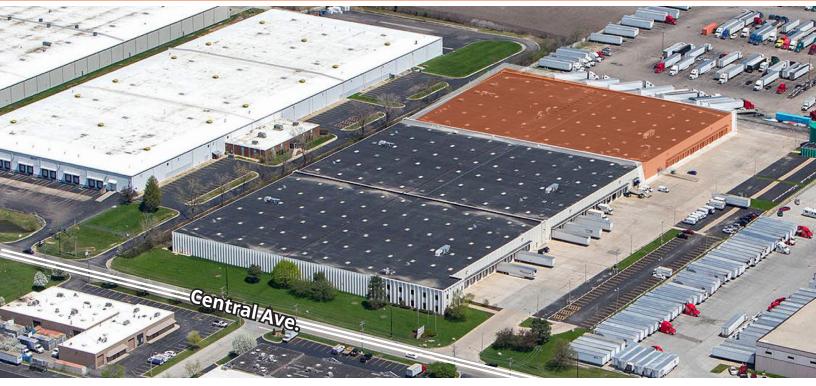

## 106,933 SF For Lease

11939 S. Central Avenue Alsip, IL 608035

## **Industrial Space For Lease**

| Building Size     | 320,171 SF                   |
|-------------------|------------------------------|
| Size Available    | 106,933 SF (Unit C)          |
| Land Site         | 11.84 Acres                  |
| Office Size       | 5,400 SF                     |
| Clear Height      | 22'                          |
| Docks             | 12 exterior                  |
| Drive-in doors    | 2 DID                        |
| Car parking       | 200 cars (pro rata)          |
| Trailer parking   | 22 trailer stalls (pro rata) |
| Power             | 2,400a@480v; 600a@120/240v   |
| Zoning            | M1                           |
| Sprinklers        | ESFR                         |
| Real Estate Taxes | \$2.80/SF                    |
| OpEx:             | \$1.30/SF                    |
| Asking Price:     | Subject to Offer             |