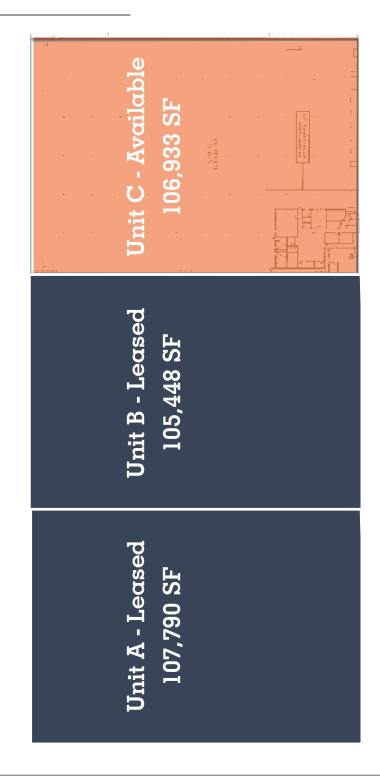

## **Industrial Space For Lease**

| Building Size     | 320,171 SF                   |
|-------------------|------------------------------|
| Size Available    | 106,933 SF (Unit C)          |
| Land Site         | 11.84 Acres                  |
| Office Size       | 5,400 SF                     |
| Clear Height      | 22'                          |
| Docks             | 12 exterior                  |
| Drive-in doors    | 2 DID                        |
| Car parking       | 200 cars (pro rata)          |
| Trailer parking   | 22 trailer stalls (pro rata) |
| Power             | 2,400a@480v; 600a@120/240v   |
| Zoning            | M1                           |
| Sprinklers        | ESFR                         |
| Real Estate Taxes | \$2.80/SF                    |
| OpEx:             | \$1.30/SF                    |
| Asking Price:     | Subject to Offer             |

#### Floor Plan

Owned and Managed by:

AMINIM GROUP

Nick Fazio, Associate

D: +1 847 232 8604

M: +1 312 860 1577

Zeke Rowan, Principal D: +1 847 637 0708 M: +1 708 359 9963

**Adam Haefner, Principal** zeke.rowan@avisonyoung.com adam.haefner@avisonyoung.com D: +1 847 637 0704 M: +1 773 343 1441