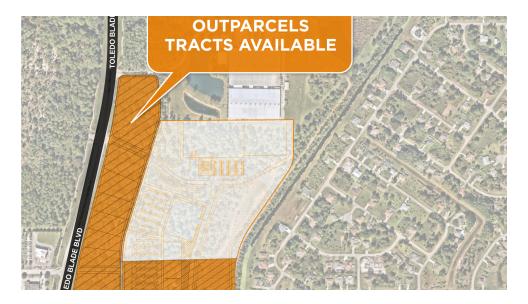

## **PROPERTY DESCRIPTION**

Ground lease available Commercial Outparcels and tracts at the NEC of Toledo Blade Blvd and Price Blvd. Frontage on both streets with 38,000 CPD at the lighted intersection WaWa, Aldi, Firestone and Tommy's Carwash are open with retail under-construction in addition to 224 apartment units which are fully leased at the SEC of Price and Toledo Blade Blvds, directly across the street.

A Publix-anchored shopping center is at the SWC along with many other retailers Approximately 1,000 +/- multi-family units existing or in the planning stages surrounding the site, and another 660 residential units are proposed for the northwest quadrant of this intersection. 2.5 miles to the I-75 - Toledo Blade interchange.

## **PROPERTY HIGHLIGHTS**

- Ground lease available
- Commercial Outparcels and tracts at the NEC of Toledo Blade Blvd and Price
  Blvd.
- Frontage on both streets with 38,000 CPD at the lighted intersection
- 1-30 acres available