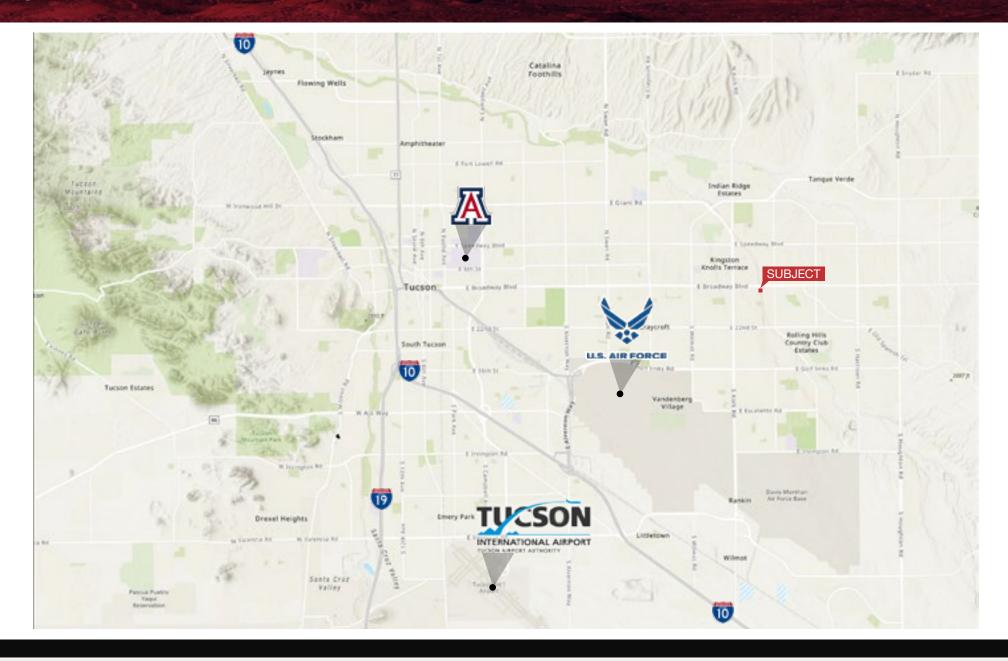

|
| Primary Use: | Office, Commercial, Self-storage                                                                   |
| Parcel APNs: | 134270040, 134270050, 134270060, 134270070, 134270090                                              |
| Utilities:   | Electric: Tucson Electric Water: Tucson Water Sewer: Pima County Sanitary Sewer Gas: Southwest Gas |

#### **Property Highlights:**

- Site is divided by S Broadway Place (7.56 Acres on the west and 11.38 Acres on the east side)
- Adjacent to Culver's Restaurant & Hilton Tucson East Hotel
- Site is located on the Broadway South Landfill
- Geotech Report Completed 2022
- Consent Decree Obtained
- Environmental Reports Completed
- Centrally Located
- Mostly Flat Site



#### Plat Map





# Site Location





### Retail Map



T23-04-026