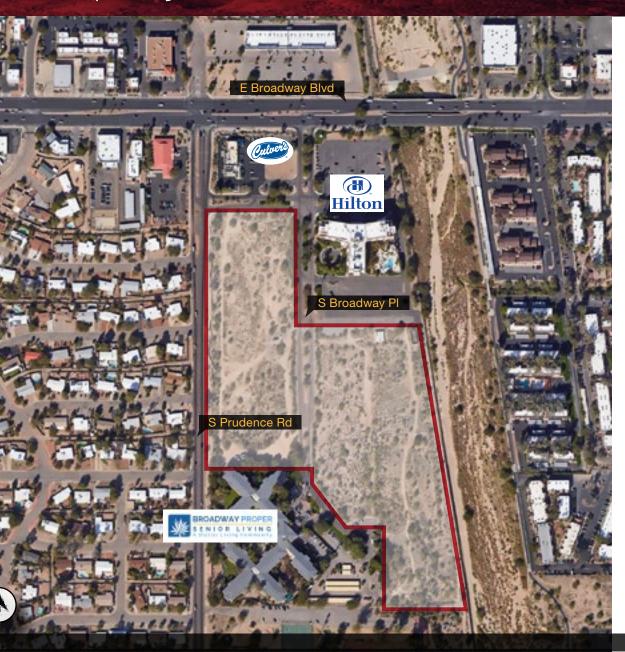

#### **Property Highlights:**

- Site is divided by S Broadway Place (7.56 Acres on the west and 11.38 Acres on the east side)
- Adjacent to Culver's Restaurant & Hilton Tucson East Hotel
- Site is located on the Broadway South Landfill
- Geotech Report Completed 2022
- Consent Decree Obtained
- Environmental Reports Completed
- Centrally Located
- Mostly Flat Site

# Site Location