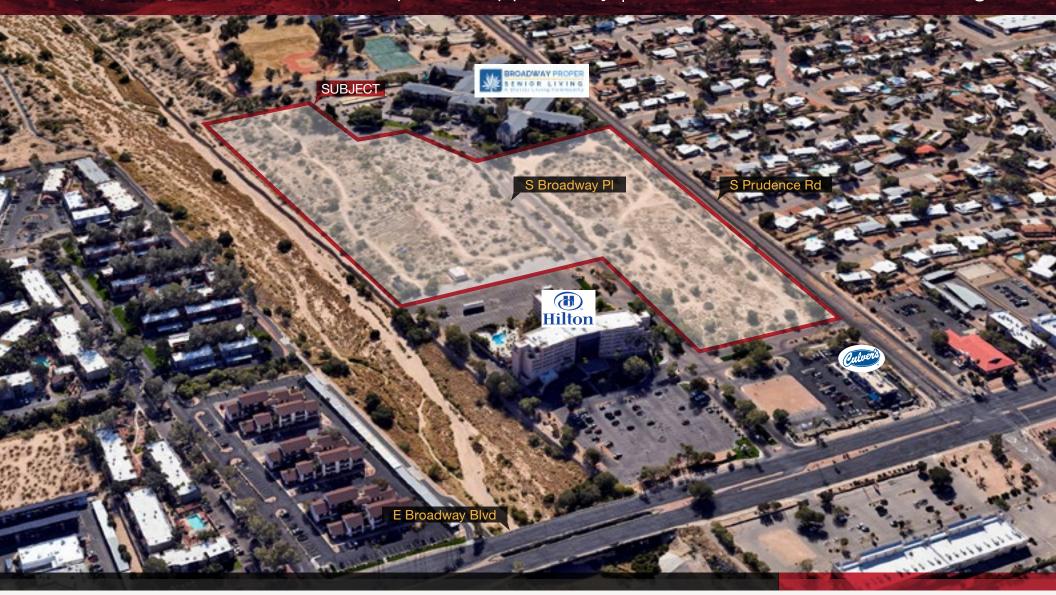

# SEC Broadway Blvd & Prudence Rd | \$3,950,000

±18.94 AC Raw Land Development Opportunity | Office, Commercial, Self-storage

Lance Sherwood | Senior Associate | lance.sherwood@naihorizon.com | 602 393 6731 Mike Chapman | Senior Vice President | mike.chapman@naihorizon.com | 520 591 5188 Justin Lanné | Managing Director | justin.lanne@naihorizon.com | 520 907 3470

#### **Property Highlights:**

- Site is divided by S Broadway Place (7.56 Acres on the west and 11.38 Acres on the east side)
- Adjacent to Culver's Restaurant & Hilton Tucson East Hotel
- Site is located on the Broadway South Landfill
- Geotech Report Completed 2022
- Consent Decree Obtained
- Environmental Reports Completed
- Centrally Located
- Mostly Flat Site