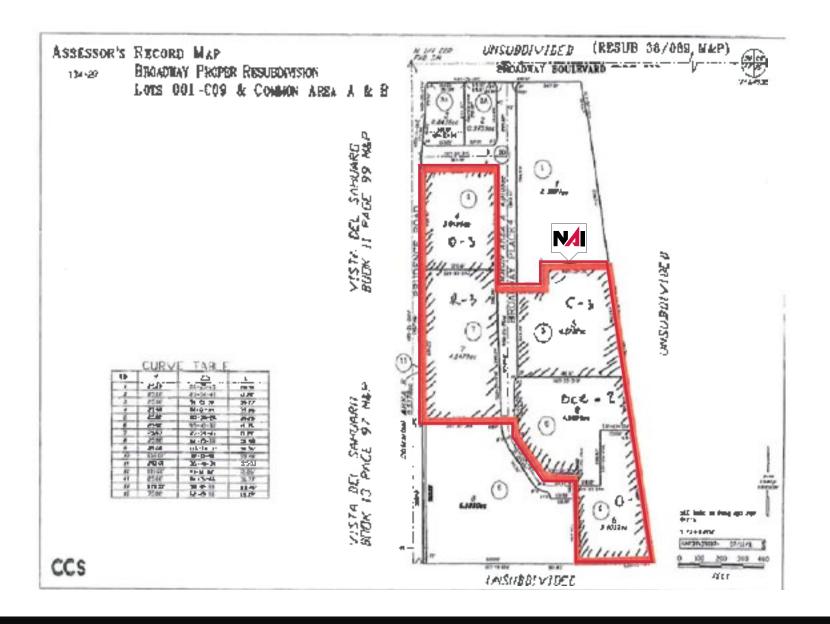

#### Plat Map

# Property Information

| Location:    | SEC Broadway Blvd and Prudence Rd,<br>Tucson, AZ 85710                                             |
|--------------|----------------------------------------------------------------------------------------------------|
| Price:       | \$3,950,000, \$208,553 / Acre, (\$4.79 PSF)                                                        |
| Lot Size:    | +/- 18.94 Acres                                                                                    |
| Zoning:      | O-3, C-3,OCR-2,R-3, Pima County                                                                    |
| Primary Use: | Office, Commercial, Self-storage                                                                   |
| Parcel APNs: | 134270040, 134270050, 134270060, 134270070, 134270090                                              |
| Utilities:   | Electric: Tucson Electric Water: Tucson Water Sewer: Pima County Sanitary Sewer Gas: Southwest Gas |