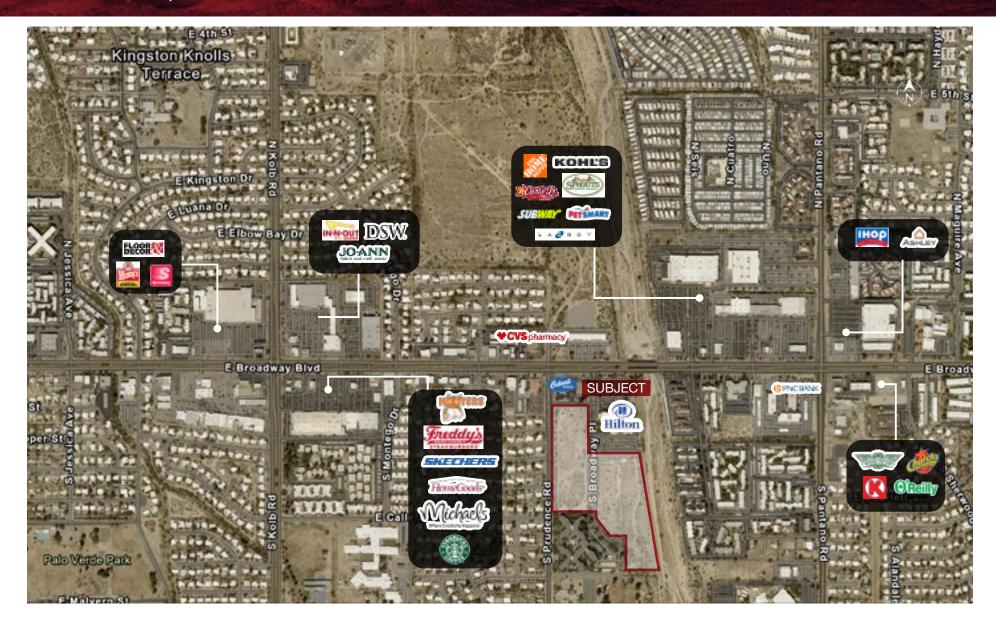

#### **Property Highlights:**

- Site is divided by S Broadway Place (7.56 Acres on the west and 11.38 Acres on the east side)
- Adjacent to Culver's Restaurant & Hilton Tucson East Hotel
- Site is located on the Broadway South Landfill
- Geotech Report Completed 2022
- Consent Decree Obtained
- Environmental Reports Completed
- Centrally Located
- Mostly Flat Site

### Retail Map

T23-04-026