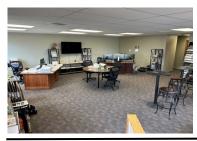

4,022 SF office building available for sale or for lease located along Hickman Road in Clive, IA. Varity of sizes, buildouts, options available for a multitude of space needs. Call for details and a showing today!

- Recently Renovated Spaces
- Centralized Location
- Plentiful Daytime Parking
- TI available for qualified tenants
- Great owner-user opportunity
- Suite 106: 1,200 sf \$1,400/Mo. Mod. Gross
- Suite 200: 3,000 sf \$3,200/Mo. Mod. Gross
- Suite 206: 720 sf \$850/Mo. Mod. Gross
- Suite 210: 880 sf \$1,000/Mo. Mod. Gross

Sale Price: \$725,000



#### Ryan D. Siedenburg, CCIM (515) 339-9616 Mobile (515) 223-6222 Office ryan@siedenburg.com





2024 V.5



# CLIVE OFFICE BUILDING (720 - 3,000 SF)

8980 Hickman Road Clive, IA 50325

# FOR LEASE/FOR SALE

### **Suite 106 1,200 SF**









# **Suite 200 3,000 SF**

















# **Suite 206 720 SF**









### **Suite 210 880 SF**