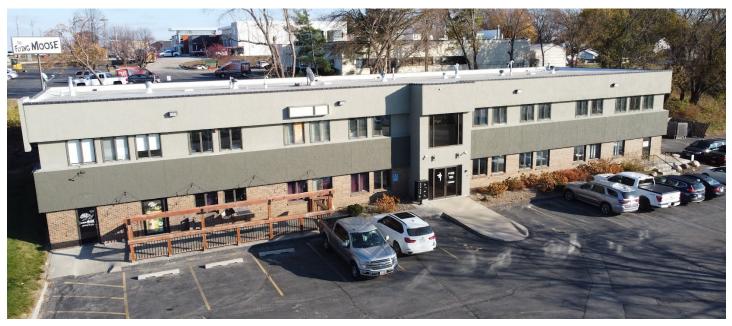

# CLIVE OFFICE BUILDING (720 - 3,000 SF)

8980 Hickman Road Clive, IA 50325

#### **OFFICE SPACE**

14,022 SF office building available for sale or for lease located along Hickman Road in Clive, IA. Varity of sizes, buildouts, options available for a multitude of space needs. Call for details and a showing today!

- Recently Renovated Spaces
- Centralized Location
- Plentiful Daytime Parking
- TI available for qualified tenants
- Great owner-user opportunity
- Suite 106: 1,200 sf \$1,400/Mo. Mod. Gross
- Suite 200: 3,000 sf \$3,200/Mo. Mod. Gross
- Suite 206: 720 sf \$850/Mo. Mod. Gross
- Suite 210: 880 sf \$1,000/Mo. Mod. Gross