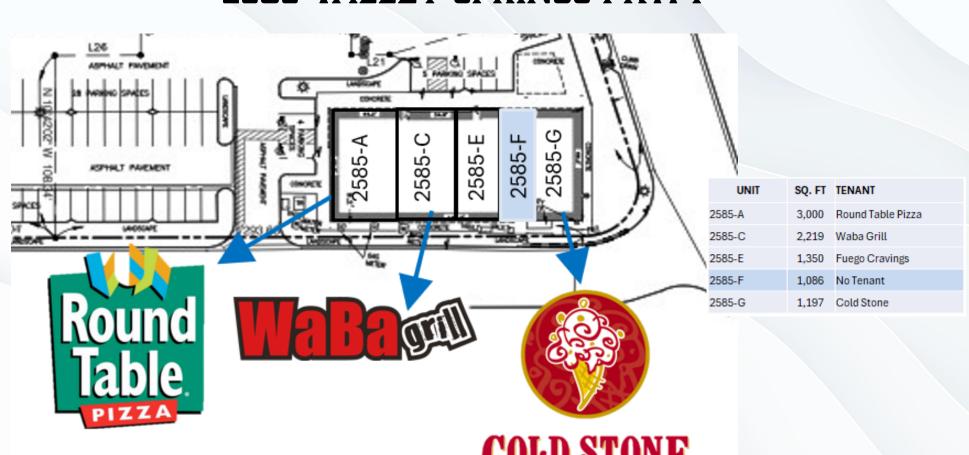

| Address                  | Suite# | (Approx) Sq Ft |                                       |
|--------------------------|--------|----------------|---------------------------------------|
| 2585 Canyon Springs Pkwy | F      | 1,086          | 2 <sup>nd</sup> Generation Restaurant |

#### 2585 CANYON SPRINGS PKWY SUITE F

| Sq Ft:            | 1,086 (Approx) |
|-------------------|----------------|
| Rental Rate Year: | Negotiable     |
| Space Use:        | Retail         |
| Lease Term:       | Negotiable     |

#### 2585 VALLEY SPRINGS PKWY