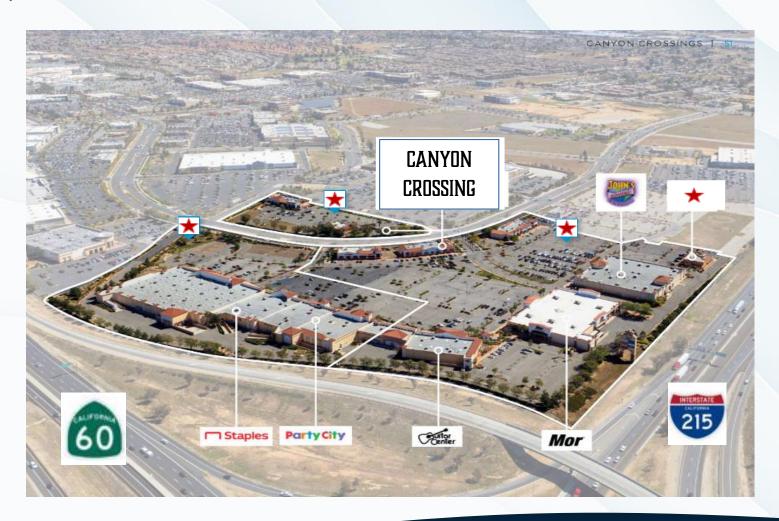

## SITE MAP

## LIST OF AVAILABLE SUITES

| Address                  | Suite# | (Approx) Sq Ft |                  |
|--------------------------|--------|----------------|------------------|
| 2550 Canyon Springs Pkwy | B-F    | 6,927          | Big Box - Retail |
| 2550 Canyon Springs Pkwy | G      | 18,293         | Big Box - Retail |
| 2550 Canyon Springs Pkwy | J-K    | 73,370         | Big Box - Retail |

| Address                  | Suite# | (Approx) Sq Ft |                                       |
|--------------------------|--------|----------------|---------------------------------------|
| 2585 Canyon Springs Pkwy | F      | 1,086          | 2 <sup>nd</sup> Generation Restaurant |

| Address                  | Suite # | (Approx) Sq Ft |                              |
|--------------------------|---------|----------------|------------------------------|
| 6141 Valley Springs Pkwy | Α       | 2,451          | Medical Office (Urgent Care) |

| Address                  | Suite# | (Approx) Sq Ft |              |
|--------------------------|--------|----------------|--------------|
| 6165 Valley Springs Pkwy | F      | 1,627          | Retail Suite |

| Address                  | Suite# | (Approx) Sq Ft |              |
|--------------------------|--------|----------------|--------------|
| 6211 Valley Springs Pkwy | Α      | 1,463          | Retail Suite |
| 6211 Valley Springs Pkwy | В      | 1,984          | Retail Suite |
| 6211 Valley Springs Pkwy | E      | 2,316          | Retail Suite |
| 6211 Valley Springs Pkwy | F      | 1,853          | Retail Suite |

| Address                  | (Approx) Sq Ft |                                       |
|--------------------------|----------------|---------------------------------------|
| 6225 Valley Springs Pkwy | 7,000          | 2 <sup>nd</sup> Generation Restaurant |
|                          |                | (Free Standing Building)              |