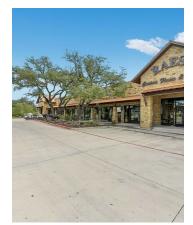

#### PROPERTY OVERVIEW

Space for immediate lease in Hill Country Design Center! Located at 10827 Highway 290 W, this space offers a perfect blend of functionality and convenience in the Texas Hill Country. 2765 SF shell space is available. Whether you're an established retailer or a budding entrepreneur, the features of this property are equally impressive. The roll-up loading door ensures easy access for deliveries and shipments, while prominent signage along Hwy 290 frontage ensures maximum visibility, allowing your business to stand out in the bustling high growth corridor. Convenience is key, and this property delivers. With easy highway access and a traffic light, your customers and clients will appreciate the ease of access to this prime commercial location.

#### PROPERTY HIGHLIGHTS

- Convenient traffic light egress/ingress
- Excellent Hwy 290 frontage visibility & signage
- Roll up door for easy loading
- Ideal for high end design/home business
- business