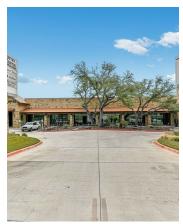

#### PROPERTY OVERVIEW

Space for immediate lease in Hill Country Design Center! Located at 10827 Highway 290 W, this space offers a perfect blend of functionality and convenience in the Texas Hill Country. 2765 SF shell space is available. Whether you're an established retailer or a budding entrepreneur, the features of this property are equally impressive. The roll-up loading door ensures easy access for deliveries and shipments, while prominent signage along Hwy 290 frontage ensures maximum visibility, allowing your business to stand out in the bustling high growth corridor. Convenience is key, and this property delivers. With easy highway access and a traffic light, your customers and clients will appreciate the ease of access to this prime commercial location.

#### PROPERTY HIGHLIGHTS

- Convenient traffic light egress/ingress
- Excellent Hwy 290 frontage visibility & signage
- Roll up door for easy loading
- Ideal for high end design/home business
- business