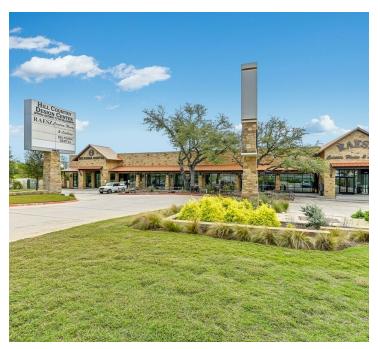

#### PROPERTY OVERVIEW

Space for immediate lease in Hill Country Design Center! Located at 10827 Highway 290 W, this space offers a perfect blend of functionality and convenience in the Texas Hill Country. 2765 SF shell space is available. Whether you're an established retailer or a budding entrepreneur, the features of this property are equally impressive. The roll-up loading door ensures easy access for deliveries and shipments, while prominent signage along Hwy 290 frontage ensures maximum visibility, allowing your business to stand out in the bustling high growth corridor. Convenience is key, and this property delivers. With easy highway access and a traffic light, your customers and clients will appreciate the ease of access to this prime commercial location.

#### PROPERTY HIGHLIGHTS

- Convenient traffic light egress/ingress
- Excellent Hwy 290 frontage visibility & signage
- Roll up door for easy loading
- Ideal for high end design/home business
- business