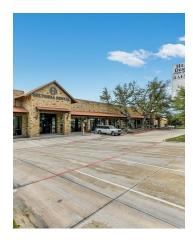

#### PROPERTY OVERVIEW

Space for immediate lease in Hill Country Design Center! Located at 10827 Highway 290 W, this space offers a perfect blend of functionality and convenience in the Texas Hill Country. 2765 SF shell space is available. Whether you're an established retailer or a budding entrepreneur, the features of this property are equally impressive. The roll-up loading door ensures easy access for deliveries and shipments, while prominent signage along Hwy 290 frontage ensures maximum visibility, allowing your business to stand out in the bustling high growth corridor. Convenience is key, and this property delivers. With easy highway access and a traffic light, your customers and clients will appreciate the ease of access to this prime commercial location.

#### PROPERTY HIGHLIGHTS

- Convenient traffic light egress/ingress
- Excellent Hwy 290 frontage visibility & signage
- Roll up door for easy loading
- Ideal for high end design/home business
- business