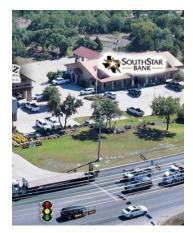

#### PROPERTY OVERVIEW

Space for immediate lease in Hill Country Design Center! Located at 10827 Highway 290 W, this space offers a perfect blend of functionality and convenience in the Texas Hill Country. 2765 SF shell space is available. Whether you're an established retailer or a budding entrepreneur, the features of this property are equally impressive. The roll-up loading door ensures easy access for deliveries and shipments, while prominent signage along Hwy 290 frontage ensures maximum visibility, allowing your business to stand out in the bustling high growth corridor. Convenience is key, and this property delivers. With easy highway access and a traffic light, your customers and clients will appreciate the ease of access to this prime commercial location.

#### PROPERTY HIGHLIGHTS

- Convenient traffic light egress/ingress
- Excellent Hwy 290 frontage visibility & signage
- Roll up door for easy loading
- Ideal for high end design/home business
- business