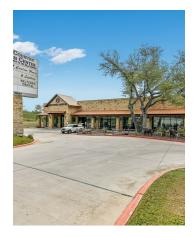

#### PROPERTY OVERVIEW

Space for immediate lease in Hill Country Design Center! Located at 10827 Highway 290 W, this space offers a perfect blend of functionality and convenience in the Texas Hill Country. 2765 SF shell space is available. Whether you're an established retailer or a budding entrepreneur, the features of this property are equally impressive. The roll-up loading door ensures easy access for deliveries and shipments, while prominent signage along Hwy 290 frontage ensures maximum visibility, allowing your business to stand out in the bustling high growth corridor. Convenience is key, and this property delivers. With easy highway access and a traffic light, your customers and clients will appreciate the ease of access to this prime commercial location.

#### PROPERTY HIGHLIGHTS

- Convenient traffic light egress/ingress
- Excellent Hwy 290 frontage visibility & signage
- Roll up door for easy loading
- Ideal for high end design/home business
- business