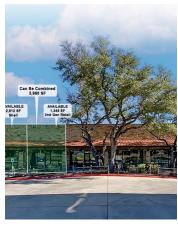

#### **OFFERING SUMMARY**

| Lease Rate:    | \$33.00 SF/yr (NNN) |
|----------------|---------------------|
| Building Size: | 14,880 SF           |
| Available SF:  | 2,765 SF            |
| Lot Size:      | 1.961 Acres         |
| Year Built:    | 2015                |
| Zoning:        | County              |

#### PROPERTY OVERVIEW

Space for immediate lease in Hill Country Design Center! Located at 10827 Highway 290 W, this space offers a perfect blend of functionality and convenience in the Texas Hill Country. 2765 SF shell space is available. Whether you're an established retailer or a budding entrepreneur, the features of this property are equally impressive. The roll-up loading door ensures easy access for deliveries and shipments, while prominent signage along Hwy 290 frontage ensures maximum visibility, allowing your business to stand out in the bustling high growth corridor. Convenience is key, and this property delivers. With easy highway access and a traffic light, your customers and clients will appreciate the ease of access to this prime commercial location.