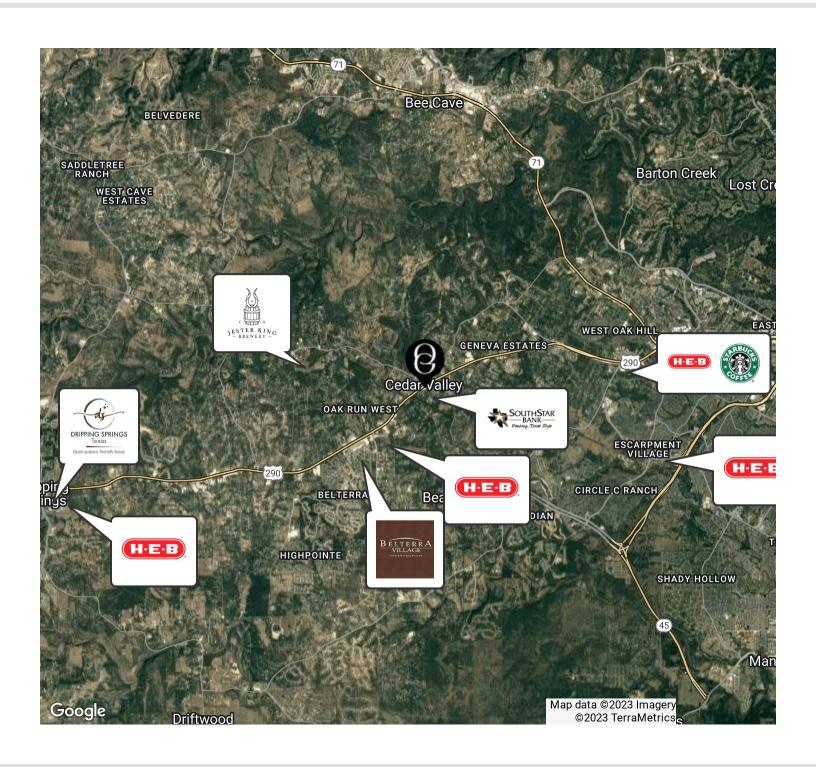

#### PROPERTY OVERVIEW

Space for immediate lease in Hill Country Design Center! Located at 10827 Highway 290 W, this space offers a perfect blend of functionality and convenience in the Texas Hill Country. 2765 SF shell space is available. Whether you're an established retailer or a budding entrepreneur, the features of this property are equally impressive. The roll-up loading door ensures easy access for deliveries and shipments, while prominent signage along Hwy 290 frontage ensures maximum visibility, allowing your business to stand out in the bustling high growth corridor. Convenience is key, and this property delivers. With easy highway access and a traffic light, your customers and clients will appreciate the ease of access to this prime commercial location.

#### PROPERTY HIGHLIGHTS

- Convenient traffic light egress/ingress
- Excellent Hwy 290 frontage visibility & signage
- Roll up door for easy loading
- Ideal for high end design/home business
- business