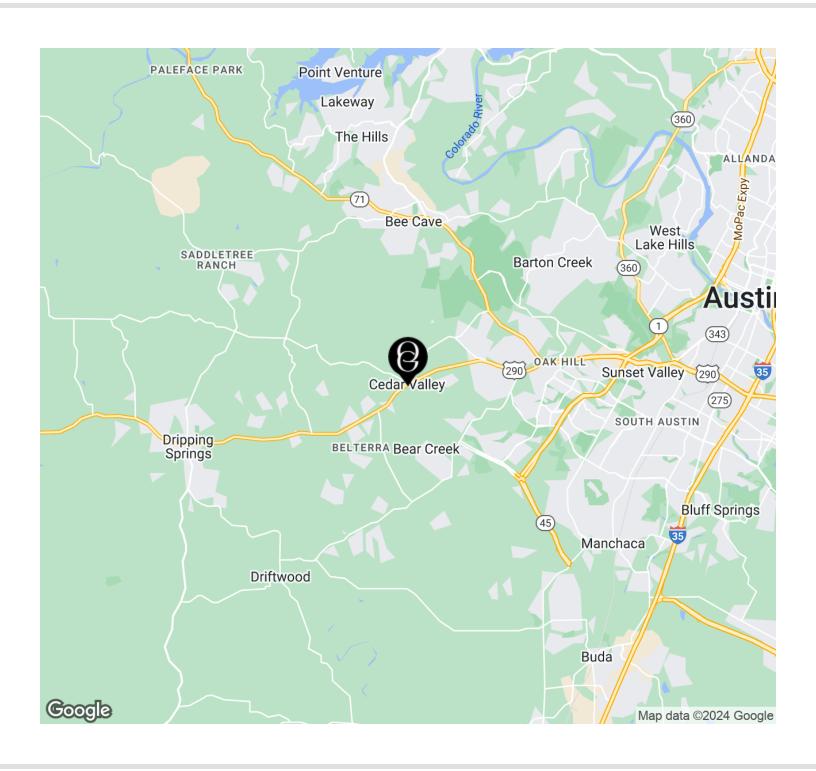

#### PROPERTY OVERVIEW

Space for immediate lease in Hill Country Design Center! Located at 10827 Highway 290 W, this space offers a perfect blend of functionality and convenience in the Texas Hill Country. 2765 SF shell space is available. Whether you're an established retailer or a budding entrepreneur, the features of this property are equally impressive. The roll-up loading door ensures easy access for deliveries and shipments, while prominent signage along Hwy 290 frontage ensures maximum visibility, allowing your business to stand out in the bustling high growth corridor. Convenience is key, and this property delivers. With easy highway access and a traffic light, your customers and clients will appreciate the ease of access to this prime commercial location.

#### PROPERTY HIGHLIGHTS

- Convenient traffic light egress/ingress
- Excellent Hwy 290 frontage visibility & signage
- Roll up door for easy loading
- Ideal for high end design/home business
- business