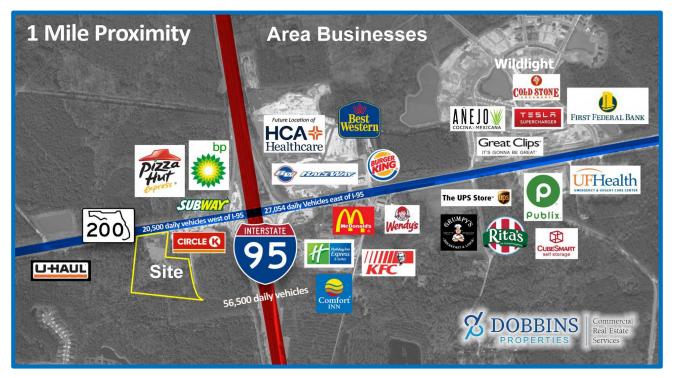

### Located near I-95 Exit 373:

Immediate area has significant commercial and residential growth.

# **Property Features:**

- 400 feet of frontage on SR 200
- Direct access onto SR 200 and Semper Fi Drive
- 364 feet of frontage on Semper Fi Drive
- High average daily traffic counts -
  - 56.500 on I-95
  - 20,500 on SR 200 at site
  - 27,054 on SR 200 east of I-95
- All utilities available at site
- Zoned: Commercial Highway Tourist

# **AREA DEVELOPMENTS AND AMENITIES**

Chuck Dobbins
706.217.8492
chuck@dobbinsproperties.com
www.dobbinsproperties.com