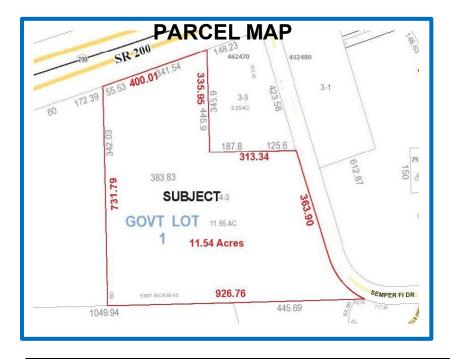

# Offering Summary:

Sale Price: \$5,500,000Site Size: 11.54 Acres

# **Property Features:**

- 400 feet of frontage on SR 200
- Direct access onto SR 200 and Semper Fi Drive
- 364 feet of frontage on Semper Fi Drive
- High average daily traffic counts -
  - 56.500 on I-95
  - 20,500 on SR 200 at site
  - 27,054 on SR 200 east of I-95
- All utilities available at site
- Zoned: Commercial Highway Tourist