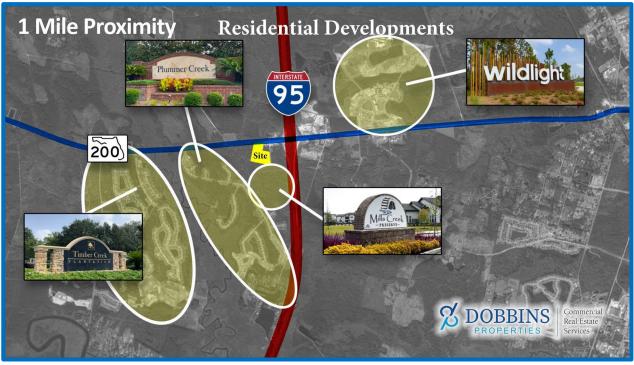

### Located near I-95 Exit 373:

Immediate area has significant commercial and residential growth.

# **AREA DEVELOPMENTS AND AMENITIES**

Chuck Dobbins
706.217.8492
chuck@dobbinsproperties.com
www.dobbinsproperties.com