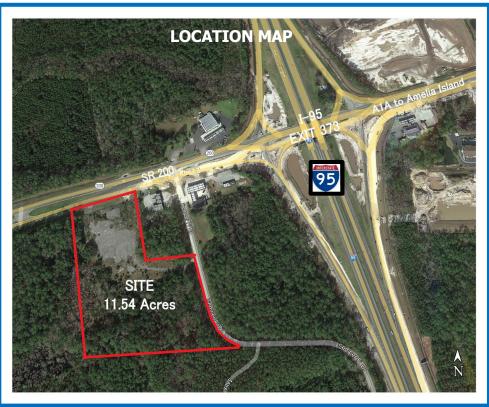

# YULEE, FL PRIME DEVELOPMENT SITE SR 200 / A1A at I-95 (EXIT 373)

# **Property Overview:**

Prime opportunity for commercial development on high traffic SR 200 / A1A.

### Located near I-95 Exit 373:

Immediate area has significant commercial and residential growth.

# **Property Features:**

- 400 feet of frontage on SR 200
- Direct access onto SR 200 and Semper Fi Drive
- 364 feet of frontage on Semper Fi Drive
- High average daily traffic counts -
  - 56.500 on I-95
  - 20,500 on SR 200 at site
  - 27,054 on SR 200 east of I-95
- All utilities available at site
- Zoned: Commercial Highway Tourist