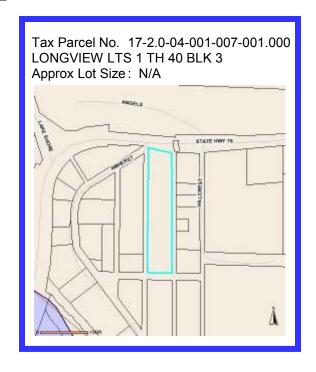

## Site Plans Hwy 76 across from The Landing

Seven Fall Hills, East Hwy 76, Hollister, MO 65672

Offered By:
Galen Pellham, CCIM, AIA
Murney Commercial Realtors
417 839 0156
gpellham@murney.com

Disclaimer: The information contained herein is not guaranteed as to completeness or accuracy, and is submitted without representation or warranty. You are urged to make your own analysis of the contents presented herein and to investigate and verify to your own satisfaction all factors having a bearing on your decision. It is recommended that your attorney and accountant advise you on all legal and tax matters. Engineers and tradesmen are recommended for determining questions on all physical aspects of site and improvements.