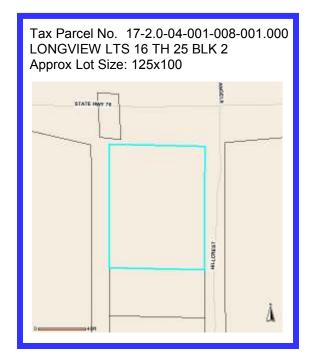

## Site Plans Hwy 76 across from The Landing

Seven Fall Hills, East Hwy 76, Hollister, MO 65672

Offered By:
Galen Pellham, CCIM, AIA
Murney Commercial Realtors
417 839 0156
gpellham@murney.com

Disclaimer: The information contained herein is not guaranteed as to completeness or accuracy, and is submitted without representation or warranty. You are urged to make your own analysis of the contents presented herein and to investigate and verify to your own satisfaction all factors having a bearing on your decision. It is recommended that your attorney and accountant advise you on all legal and tax matters. Engineers and tradesmen are recommended for determining questions on all physical aspects of site and improvements.