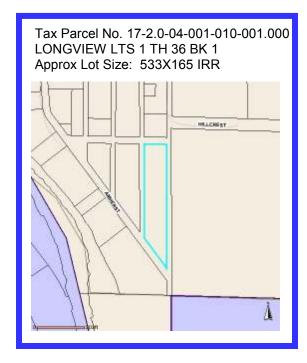

## Site Plans Hwy 76 across from The Landing

Seven Fall Hills, East Hwy 76, Hollister, MO 65672

BILLBOARD; HWY 76

Approx Lot Size: 417x120 IRR

Offered By: Galen Pellham, CCIM, AIA Murney Commercial Realtors 417 839 0156 gpellham@murney.com