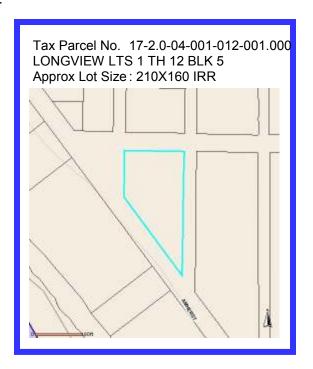

## Site Plans Hwy 76 across from The Landing

Seven Fall Hills, East Hwy 76, Hollister, MO 65672

Offered By:
Galen Pellham, CCIM, AIA
Murney Commercial Realtors
417 839 0156
gpellham@murney.com

Disclaimer: The information contained herein is not guaranteed as to completeness or accuracy, and is submitted without representation or warranty. You are urged to make your own analysis of the contents presented herein and to investigate and verify to your own satisfaction all factors having a bearing on your decision. It is recommended that your attorney and accountant advise you on all legal and tax matters. Engineers and tradesmen are recommended for determining questions on all physical aspects of site and improvements.

## Site Plans Hwy 76 across from The Landing

Seven Fall Hills, East Hwy 76, Hollister, MO 65672

BILLBOARD; HWY 76

Approx Lot Size: 417x120 IRR

Offered By: Galen Pellham, CCIM, AIA Murney Commercial Realtors 417 839 0156 gpellham@murney.com