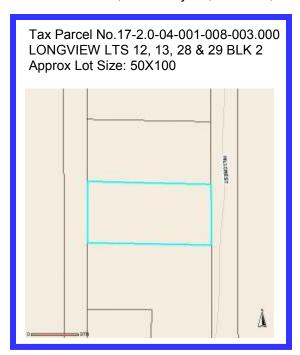

## Site Plans Hwy 76 across from The Landing

Seven Fall Hills, East Hwy 76, Hollister, MO 65672

Offered By:
Galen Pellham, CCIM, AIA
Murney Commercial Realtors
417 839 0156
gpellham@murney.com

Disclaimer: The information contained herein is not guaranteed as to completeness or accuracy, and is submitted without representation or warranty. You are urged to make your own analysis of the contents presented herein and to investigate and verify to your own satisfaction all factors having a bearing on your decision. It is recommended that your attorney and accountant advise you on all legal and tax matters. Engineers and tradesmen are recommended for determining questions on all physical aspects of site and improvements.