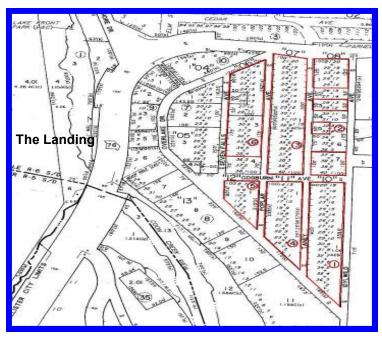

## Site Plans Hwy 76 across from The Landing

Seven Fall Hills, East Hwy 76, Hollister, MO 65672

Offered By:
Galen Pellham, CCIM, AIA
Murney Commercial Realtors
417 839 0156
gpellham@murney.com

Disclaimer: The information contained herein is not guaranteed as to completeness or accuracy, and is submitted without representation or warranty. You are urged to make your own analysis of the contents presented herein and to investigate and verify to your own satisfaction all factors having a bearing on your decision. It is recommended that your attorney and accountant advise you on all legal and tax matters. Engineers and tradesmen are recommended for determining questions on all physical aspects of site and improvements.