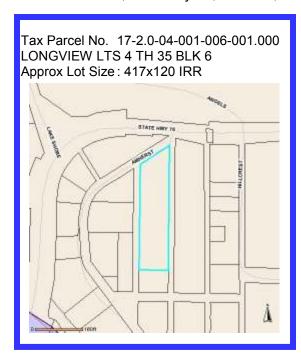

## Site Plans Hwy 76 across from The Landing

Seven Fall Hills, East Hwy 76, Hollister, MO 65672

Offered By:
Galen Pellham, CCIM, AIA
Murney Commercial Realtors
417 839 0156
gpellham@murney.com

Disclaimer: The information contained herein is not guaranteed as to completeness or accuracy, and is submitted without representation or warranty. You are urged to make your own analysis of the contents presented herein and to investigate and verify to your own satisfaction all factors having a bearing on your decision. It is recommended that your attorney and accountant advise you on all legal and tax matters. Engineers and tradesmen are recommended for determining questions on all physical aspects of site and improvements.

## Site Plans Hwy 76 across from The Landing

Seven Fall Hills, East Hwy 76, Hollister, MO 65672

BILLBOARD; HWY 76

Approx Lot Size: 417x120 IRR

Offered By: Galen Pellham, CCIM, AIA Murney Commercial Realtors 417 839 0156 gpellham@murney.com