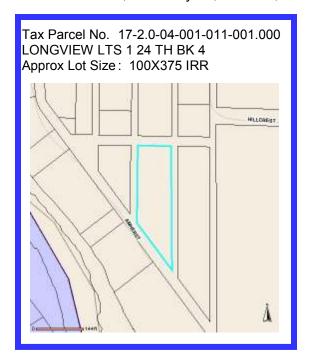

## Site Plans Hwy 76 across from The Landing

Seven Fall Hills, East Hwy 76, Hollister, MO 65672

Offered By:
Galen Pellham, CCIM, AIA
Murney Commercial Realtors
417 839 0156
gpellham@murney.com

Disclaimer: The information contained herein is not guaranteed as to completeness or accuracy, and is submitted without representation or warranty. You are urged to make your own analysis of the contents presented herein and to investigate and verify to your own satisfaction all factors having a bearing on your decision. It is recommended that your attorney and accountant advise you on all legal and tax matters. Engineers and tradesmen are recommended for determining questions on all physical aspects of site and improvements.