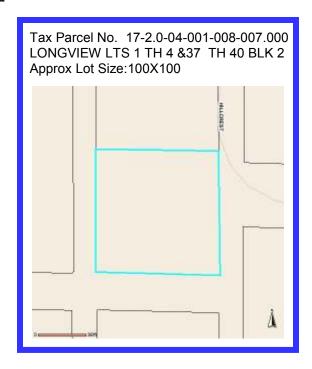

## Site Plans Hwy 76 across from The Landing

Seven Fall Hills, East Hwy 76, Hollister, MO 65672

Offered By:
Galen Pellham, CCIM, AIA
Murney Commercial Realtors
417 839 0156
gpellham@murney.com

Disclaimer: The information contained herein is not guaranteed as to completeness or accuracy, and is submitted without representation or warranty. You are urged to make your own analysis of the contents presented herein and to investigate and verify to your own satisfaction all factors having a bearing on your decision. It is recommended that your attorney and accountant advise you on all legal and tax matters. Engineers and tradesmen are recommended for determining questions on all physical aspects of site and improvements.