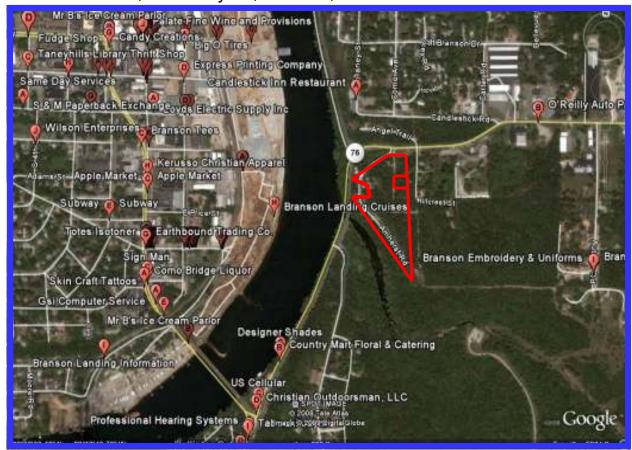

## Hwy 76 across from The Landing

Offered By:
Galen Pellham, CCIM, AIA
Murney Commercial Realtors
417 839 0156
gpellham@murney.com

MURNEY.COM Let us do more for you.

Disclaimer: The information contained herein is not guaranteed as to completeness or accuracy, and is submitted without representation or warranty. You are urged to make your own analysis of the contents presented herein and to investigate and verify to your own satisfaction all factors having a bearing on your decision. It is recommended that your attorney and accountant advise you on all legal and tax matters. Engineers and tradesmen are recommended for determining questions on all physical aspects of site and improvements.

### **Additional Property Information**

Property is on the south side of Hwy 76 East on the east side of Taneycomo, south of the Candlestick Inn Restaurant. Prime property for multi-family/condo or commercial development. City water and sewer available. Additional property available if existing streets are vacated. Property slopes to west and has great view of downtown Branson, Taneycomo Lake and The Landing.