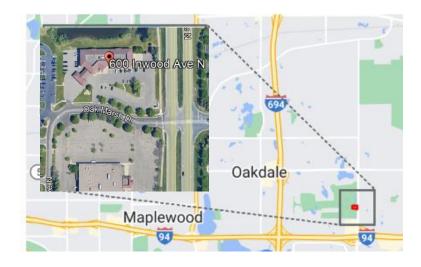

# Lake Elmo Bank Building 600 Inwood Avenue N, Oakdale MN 55128



### **PROPERTY DETAILS**

- Two story professional office building conveniently located in Oakdale off I94.
- Local ownership and onsite Property Management
- Building conference room
- Vending area
- Underground parking garage with car wash
- Shower/locker room on site.
- Monument signage
- Building Size: 35,679 SF

### **LOCATION**



#### LISTING DETAILS

- Suite 130
- 760 SF Gross
- Lease rate: From \$30.00/SF Gross (\$1,900/month)
- First floor suite overlooking Oak Marsh Golf Course with three private offices.



Dawn Wessels/Amy Johnson/Steve Poechmann
651-731-0708 Option 2 For Sales and Leasing
7250 Hudson Boulevard N, Suite 160, Oakdale, MN 55128
www.crossroadspropeties.net



# Lake Elmo Bank Building 600 Inwood Avenue N, Oakdale MN 55128

### First Floo



### **Suite 130 Current Layout**



## **Suite 130 Proposed**