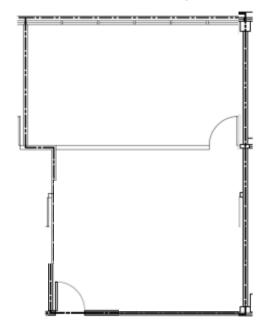

TY DETAILS**

- Two story professional office building conveniently located in Oakdale off I94.
- Local ownership and onsite Property Management
- Building conference room
- Vending area
- Underground parking garage with car wash
- Shower/locker room on site.
- Monument signage
- Building Size: 35,679 SF

### **LOCATION**



#### LISTING DETAILS

- Suite 130
- 760 SF Gross
- Lease rate: From \$30.00/SF Gross (\$1,900/month)
- First floor suite overlooking Oak Marsh Golf Course with three private offices.



Dawn Wessels/Amy Johnson/Steve Poechmann
651-731-0708 Option 2 For Sales and Leasing
7250 Hudson Boulevard N, Suite 160, Oakdale, MN 55128
www.crossroadspropeties.net



# Lake Elmo Bank Building 600 Inwood Avenue N, Oakdale MN 55128

### First Floo



### **Suite 130 Current Layout**



## **Suite 130 Proposed**