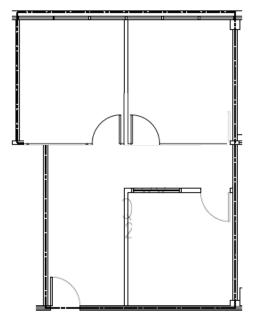

#### LISTING DETAILS

- Suite 130
- 760 SF Gross
- Lease rate: From \$30.00/SF Gross (\$1,900/month)
- First floor suite overlooking Oak Marsh Golf Course with three private offices.

Dawn Wessels/Amy Johnson/Steve Poechmann
651-731-0708 Option 2 For Sales and Leasing
7250 Hudson Boulevard N, Suite 160, Oakdale, MN 55128
www.crossroadspropeties.net

### **Suite 130 Current Layout**