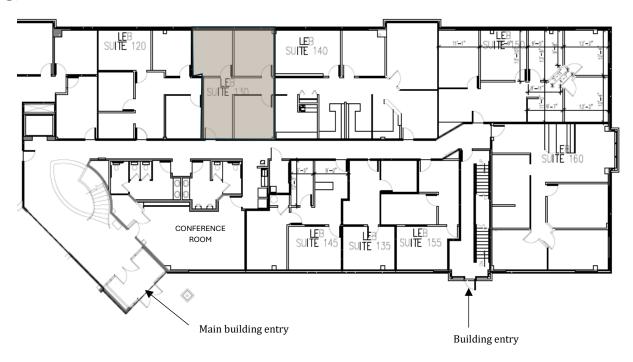

### First Floo

#### LISTING DETAILS

- Suite 130
- 760 SF Gross
- Lease rate: From \$30.00/SF Gross (\$1,900/month)
- First floor suite overlooking Oak Marsh Golf Course with three private offices.

Dawn Wessels/Amy Johnson/Steve Poechmann
651-731-0708 Option 2 For Sales and Leasing
7250 Hudson Boulevard N, Suite 160, Oakdale, MN 55128
www.crossroadspropeties.net