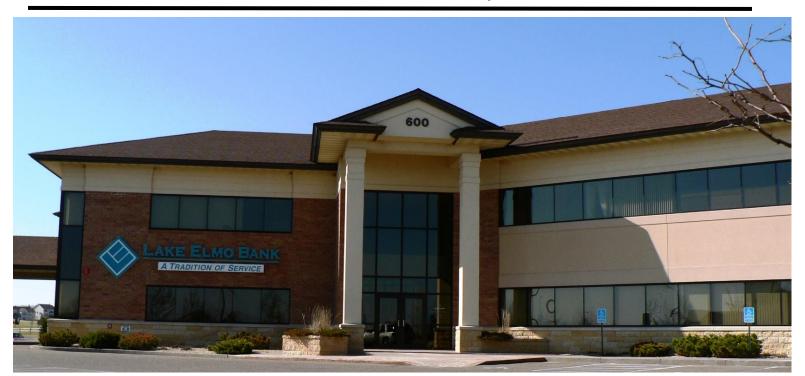

# Lake Elmo Bank Building 600 Inwood Avenue N, Oakdale MN 55128

### **PROPERTY DETAILS**

- Two story professional office building conveniently located in Oakdale off I94.
- Local ownership and onsite Property Management
- Building conference room
- Vending area
- Underground parking garage with car wash
- Shower/locker room on site.
- Monument signage
- Building Size: 35,679 SF