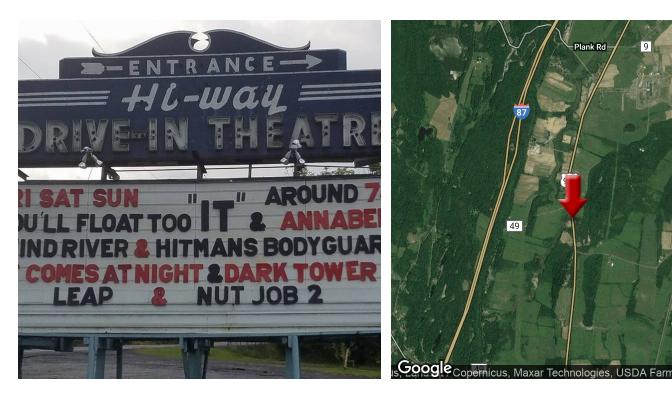

## HI-WAY DRIVE IN MOVIE THEATER

10699 Rt 9W, Coxsackie, NY 12051

**OFFERING SUMMARY** 

| SALE PRICE:    | \$975,000   |
|----------------|-------------|
| LOT SIZE:      | 12.83 Acres |
| YEAR BUILT:    | 1960        |
| BUILDING SIZE: | 2,256 SF    |
| ZONING:        | 01          |
| MARKET:        | Coxsackie   |
| PRICE / SF:    | \$432.18    |

#### **PROPERTY OVERVIEW**

4-Screen Drive-In movie theater underneath the beautiful Greene-County skies located right on Route 9W in Coxsackie New York. The full service drive-in theater boasts a full menu snack bar, clean handicap accessible restrooms, double features on each of the 4 screens, clean & well maintained grounds with plenty of parking for your guests, digital presentation & sound experience broadcasting over FM car stereos, Destination location with visitors from as far as NYC and beyond enjoying a weekend of antiquing and shopping in nearby Catskill and Hudson, NY and taking in the drive-in theater experience.

#### **PROPERTY HIGHLIGHTS**

- 4 large screens with plenty of parking for guest comfort and viewing pleasure.
- 2,256 sq ft building houses the concession stand, restrooms and more.
- Digital presentation and sound.
- Highly visible, strong online presence with nearly 10,000 followers and growing.
- Excellent reputation, outstanding reviews and long standing in the community.
- Located 7 miles north of Catskill on the West side of Rt 9W.