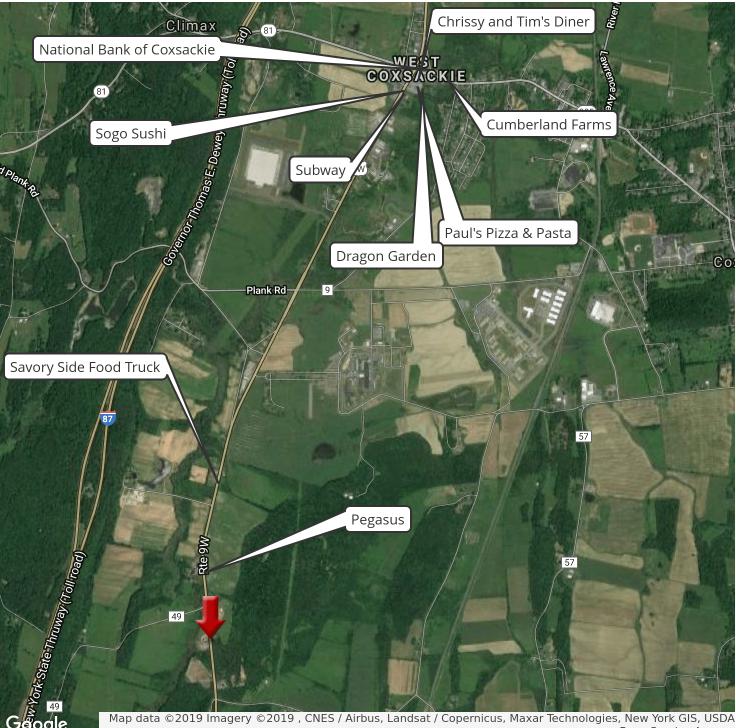

## HI-WAY DRIVE IN MOVIE THEATER

10699 Rt 9W, Coxsackie, NY 12051

**OFFERING SUMMARY** 

| SALE PRICE:    | \$975,000   |
|----------------|-------------|
| LOT SIZE:      | 12.83 Acres |
| YEAR BUILT:    | 1960        |
| BUILDING SIZE: | 2,256 SF    |
| ZONING:        | 01          |
| MARKET:        | Coxsackie   |
| PRICE / SF:    | \$432.18    |

#### **PROPERTY OVERVIEW**

4-Screen Drive-In movie theater underneath the beautiful Greene-County skies located right on Route 9W in Coxsackie New York. The full service drive-in theater boasts a full menu snack bar, clean handicap accessible restrooms, double features on each of the 4 screens, clean & well maintained grounds with plenty of parking for your guests, digital presentation & sound experience broadcasting over FM car stereos, Destination location with visitors from as far as NYC and beyond enjoying a weekend of antiquing and shopping in nearby Catskill and Hudson, NY and taking in the drive-in theater experience.

#### **PROPERTY HIGHLIGHTS**

- 4 large screens with plenty of parking for guest comfort and viewing pleasure.
- 2,256 sq ft building houses the concession stand, restrooms and more.
- Digital presentation and sound.
- Highly visible, strong online presence with nearly 10,000 followers and growing.
- Excellent reputation, outstanding reviews and long standing in the community.
- Located 7 miles north of Catskill on the West side of Rt 9W.