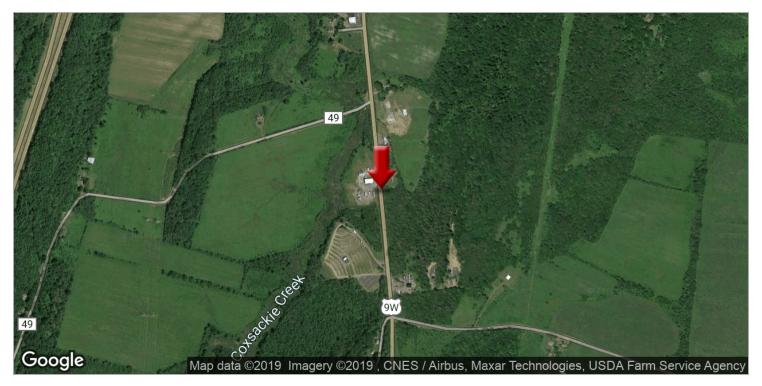

## HI-WAY DRIVE IN MOVIE THEATER

10699 Rt 9W, Coxsackie, NY 12051

**OFFERING SUMMARY** 

| SALE PRICE:    | \$975,000   |
|----------------|-------------|
| LOT SIZE:      | 12.83 Acres |
| YEAR BUILT:    | 1960        |
| BUILDING SIZE: | 2,256 SF    |
| ZONING:        | 01          |
| MARKET:        | Coxsackie   |
| PRICE / SF:    | \$432.18    |

#### **PROPERTY OVERVIEW**

4-Screen Drive-In movie theater underneath the beautiful Greene-County skies located right on Route 9W in Coxsackie New York. The full service drive-in theater boasts a full menu snack bar, clean handicap accessible restrooms, double features on each of the 4 screens, clean & well maintained grounds with plenty of parking for your guests, digital presentation & sound experience broadcasting over FM car stereos, Destination location with visitors from as far as NYC and beyond enjoying a weekend of antiquing and shopping in nearby Catskill and Hudson, NY and taking in the drive-in theater experience.

#### **PROPERTY HIGHLIGHTS**

- 4 large screens with plenty of parking for guest comfort and viewing pleasure.
- 2,256 sq ft building houses the concession stand, restrooms and more.
- Digital presentation and sound.
- Highly visible, strong online presence with nearly 10,000 followers and growing.
- Excellent reputation, outstanding reviews and long standing in the community.
- Located 7 miles north of Catskill on the West side of Rt 9W.