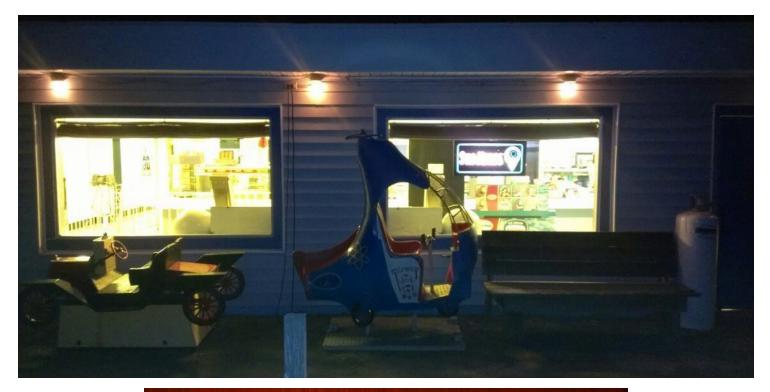

#### **PROPERTY OVERVIEW**

4-Screen Drive-In movie theater underneath the beautiful Greene-County skies located right on Route 9W in Coxsackie New York. The full service drive-in theater boasts a full menu snack bar, clean handicap accessible restrooms, double features on each of the 4 screens, clean & well maintained grounds with plenty of parking for your guests, digital presentation & sound experience broadcasting over FM car stereos, Destination location with visitors from as far as NYC and beyond enjoying a weekend of antiquing and shopping in nearby Catskill and Hudson, NY and taking in the drive-in theater experience.

#### **PROPERTY HIGHLIGHTS**

- 4 large screens with plenty of parking for guest comfort and viewing pleasure.
- 2,256 sq ft building houses the concession stand, restrooms and more.
- Digital presentation and sound.
- Highly visible, strong online presence with nearly 10,000 followers and growing.
- Excellent reputation, outstanding reviews and long standing in the community.
- Located 7 miles north of Catskill on the West side of Rt 9W.