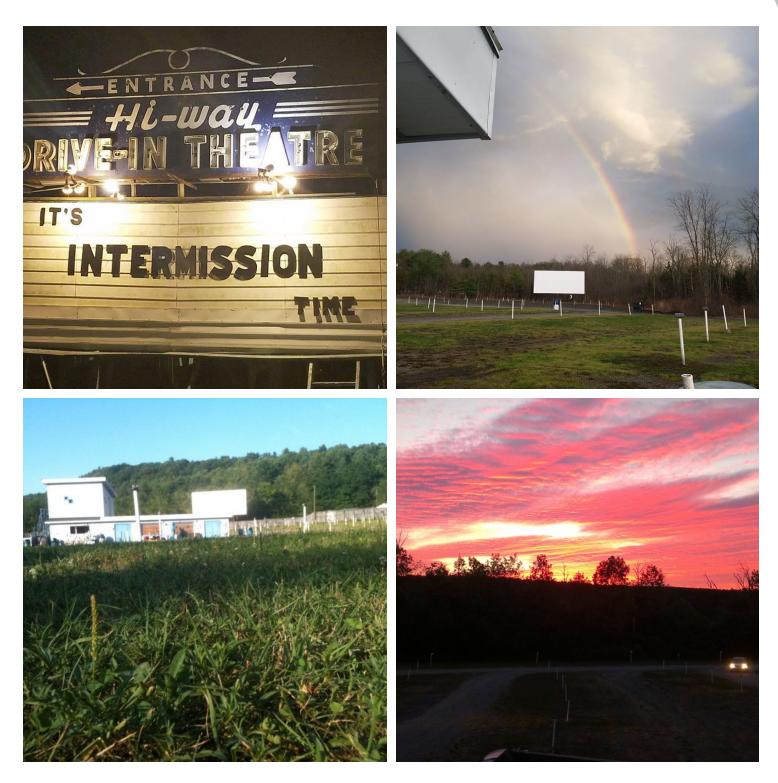

#### **PROPERTY OVERVIEW**

4-Screen Drive-In movie theater underneath the beautiful Greene-County skies located right on Route 9W in Coxsackie New York. The full service drive-in theater boasts a full menu snack bar, clean handicap accessible restrooms, double features on each of the 4 screens, clean & well maintained grounds with plenty of parking for your guests, digital presentation & sound experience broadcasting over FM car stereos, Destination location with visitors from as far as NYC and beyond enjoying a weekend of antiquing and shopping in nearby Catskill and Hudson, NY and taking in the drive-in theater experience.

#### **PROPERTY HIGHLIGHTS**

- 4 large screens with plenty of parking for guest comfort and viewing pleasure.
- 2,256 sq ft building houses the concession stand, restrooms and more.
- Digital presentation and sound.
- Highly visible, strong online presence with nearly 10,000 followers and growing.
- Excellent reputation, outstanding reviews and long standing in the community.
- Located 7 miles north of Catskill on the West side of Rt 9W.