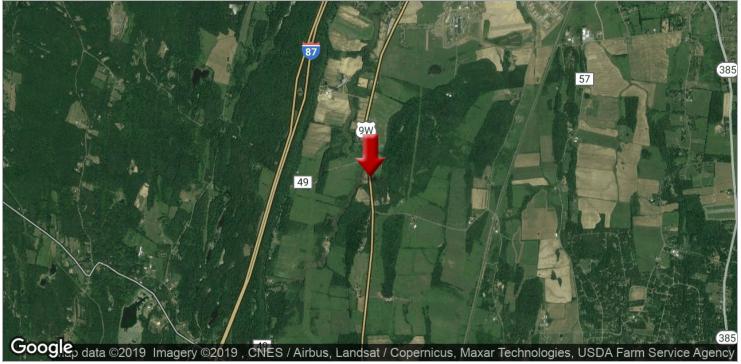

## HI-WAY DRIVE IN MOVIE THEATER

10699 Rt 9W, Coxsackie, NY 12051

**OFFERING SUMMARY** 

| SALE PRICE:    | \$975,000   |
|----------------|-------------|
| LOT SIZE:      | 12.83 Acres |
| YEAR BUILT:    | 1960        |
| BUILDING SIZE: | 2,256 SF    |
| ZONING:        | 01          |
| MARKET:        | Coxsackie   |
| PRICE / SF:    | \$432.18    |

#### **PROPERTY OVERVIEW**

4-Screen Drive-In movie theater underneath the beautiful Greene-County skies located right on Route 9W in Coxsackie New York. The full service drive-in theater boasts a full menu snack bar, clean handicap accessible restrooms, double features on each of the 4 screens, clean & well maintained grounds with plenty of parking for your guests, digital presentation & sound experience broadcasting over FM car stereos, Destination location with visitors from as far as NYC and beyond enjoying a weekend of antiquing and shopping in nearby Catskill and Hudson, NY and taking in the drive-in theater experience.

#### **PROPERTY HIGHLIGHTS**

- 4 large screens with plenty of parking for guest comfort and viewing pleasure.
- 2,256 sq ft building houses the concession stand, restrooms and more.
- Digital presentation and sound.
- Highly visible, strong online presence with nearly 10,000 followers and growing.
- Excellent reputation, outstanding reviews and long standing in the community.
- Located 7 miles north of Catskill on the West side of Rt 9W.