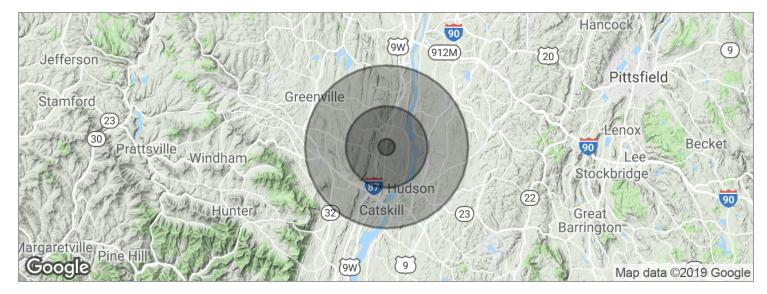

## HI-WAY DRIVE IN MOVIE THEATER

10699 Rt 9W, Coxsackie, NY 12051

| POPULATION          | 1 MILE        | 5 MILES                 | 10 MILES           |
|---------------------|---------------|-------------------------|--------------------|
| Total population    | 271           | 15,992                  | 57,190             |
| Median age          | 43.8          | 38.6                    | 41.8               |
| Median age (male)   | 45.0          | 37.9                    | 40.4               |
| Median age (Female) | 42.4          | 32.7                    | 41.8               |
|                     |               |                         |                    |
| HOUSEHOLDS & INCOME | 1 MILE        | 5 MILES                 | 10 MILES           |
| Total households    | 1 MILE<br>111 | <b>5 MILES</b><br>4,855 | 10 MILES<br>22,121 |
|                     |               |                         |                    |
| Total households    | 111           | 4,855                   | 22,121             |

\* Demographic data derived from 2010 US Census

KW COMMERCIAL 9 Bert Crawford Rd Middletown, NY 10940