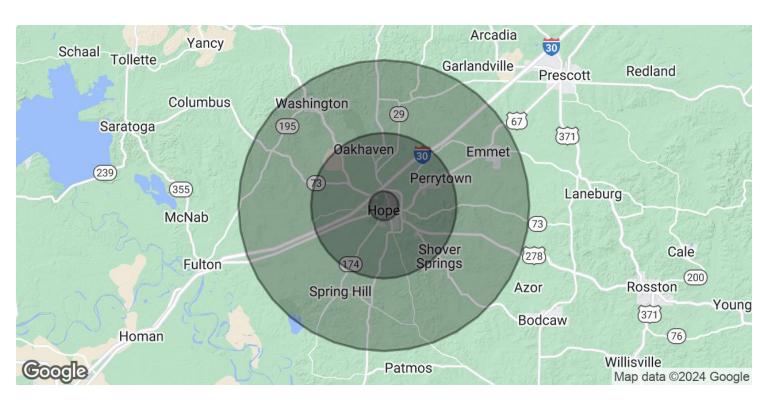

# 503-535 N HERVEY STREET (HERVEY SQUARE) Hope, AR 71801

| POPULATION           | 1 MILE | 5 MILES | 10 MILES |
|----------------------|--------|---------|----------|
| Total Population     | 2,280  | 10,203  | 15,152   |
| Average Age          | 36.3   | 37.8    | 38.6     |
| Average Age (Male)   | 34.6   | 36.7    | 38.6     |
| Average Age (Female) | 43.2   | 40.3    | 39.6     |

| HOUSEHOLDS & INCOME | 1 MILE   | 5 MILES  | 10 MILES |
|---------------------|----------|----------|----------|
| Total Households    | 1,216    | 4,947    | 7,310    |
| # of Persons per HH | 1.9      | 2.1      | 2.1      |
| Average HH Income   | \$33,378 | \$46,062 | \$46,608 |
| Average House Value | \$77,471 | \$95,355 | \$98,654 |

2020 American Community Survey (ACS)