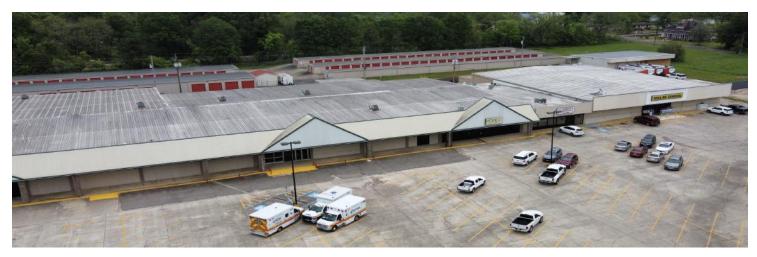

### **PROPERTY OVERVIEW**

Leasing opportunity at 503 N Hervey St, Hope, AR, 71801 (Hervey Square). This property boasts a prime location within Hervey Square Shopping Center, alongside reputable long-term tenants such as Dollar General and Harbor Freight. This property offers ample parking and good visibility on a high traffic road. With a well-maintained exterior and landscaping, the space provides an inviting atmosphere. The four available suites offer limitless potential for tenants to create their ideal business environment. This versatile space is a perfect canvas for your business's future.

# PROPERTY HIGHLIGHTS

- Prime location in Hope, Arkansas
- National anchor tenants include: Dollar General and Harbor Freight
- High-traffic area with good visibility
- Ample parking available for customers
- Well-maintained exterior and landscaping

# Hervey Square Shopping Center