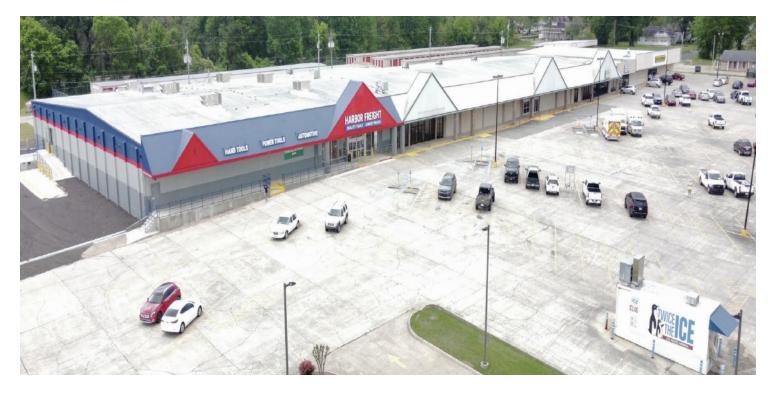

### **PROPERTY OVERVIEW**

Leasing opportunity at 503 N Hervey St, Hope, AR, 71801 (Hervey Square). This property boasts a prime location within Hervey Square Shopping Center, alongside reputable long-term tenants such as Dollar General and Harbor Freight. This property offers ample parking and good visibility on a high traffic road. With a well-maintained exterior and landscaping, the space provides an inviting atmosphere. The four available suites offer limitless potential for tenants to create their ideal business environment. This versatile space is a perfect canvas for your business's future.

# PROPERTY HIGHLIGHTS

- Prime location in Hope, Arkansas
- National anchor tenants include: Dollar General and Harbor Freight
- High-traffic area with good visibility
- Ample parking available for customers
- Well-maintained exterior and landscaping