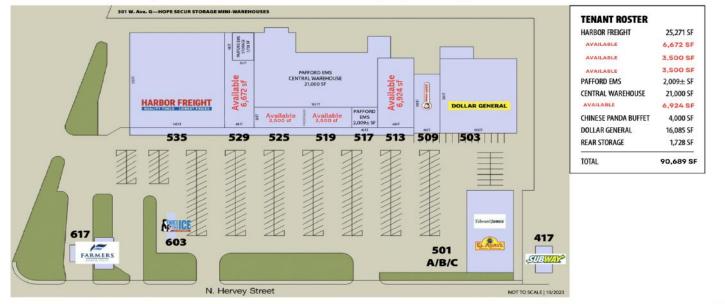

### **AVAILABLE SPACES**

| SUITE               | TENANT    | SIZE (SF) | LEASE TYPE | LEASE RATE    | DESCRIPTION                         |
|---------------------|-----------|-----------|------------|---------------|-------------------------------------|
| 529 N Hervey Street | Available | 6,672 SF  | NNN        | \$12.00 SF/yr | Formerly occupied by It's Fashion   |
| 525 N Hervey Street | Available | 3,500 SF  | NNN        | \$15.00 SF/yr | -                                   |
| 519 N Hervey Street | Available | 3,500 SF  | NNN        | \$15.00 SF/yr | -                                   |
| 513 N Hervey Street | Available | 6,924 SF  | NNN        | \$12.00 SF/yr | Formerly occupied by Hope Furniture |