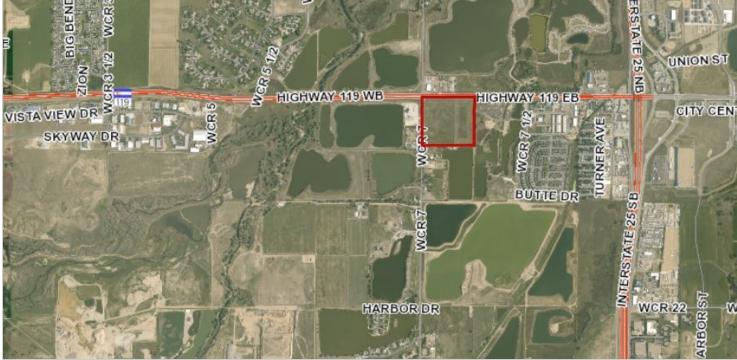

## 34.24 ACRES ON HWY 119 AND CR 7

Longmont/Frederick CO 80504

## **PROPERTY OVERVIEW**

Incredible Development Opportunity Right on Hwy 119 and CR 7. Only 1 mile West from Interstate I-25. There are two 18 inch water lines to tap in. High Traffic and High visibility location

## **PROPERTY HIGHLIGHTS**

- Annexed to Town of Frederick, Weld County
- · Fast growing and redeveloping area
- 43,000 daily traffic count (2018)