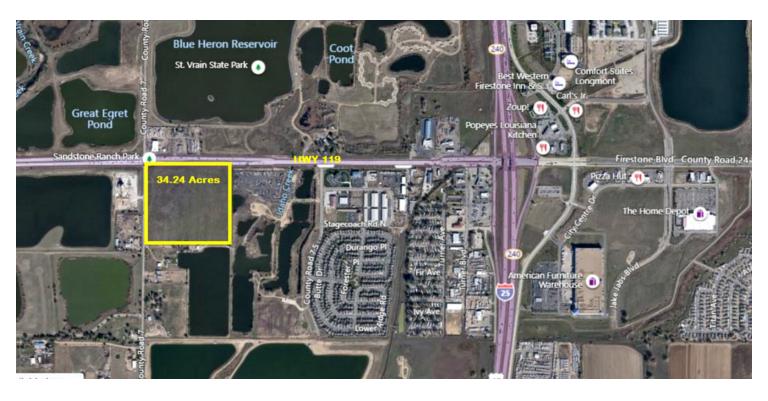

## 34.24 ACRES ON HWY 119 AND CR 7

Longmont/Frederick CO 80504

## **PROPERTY OVERVIEW**

Incredible Development Opportunity Right on Hwy 119 and CR 7. Only 1 mile West from Interstate I-25. There are two 18 inch water lines to tap in. High Traffic and High visibility location

## **PROPERTY HIGHLIGHTS**

- Annexed to Town of Frederick, Weld County
- · Fast growing and redeveloping area
- 43,000 daily traffic count (2018)