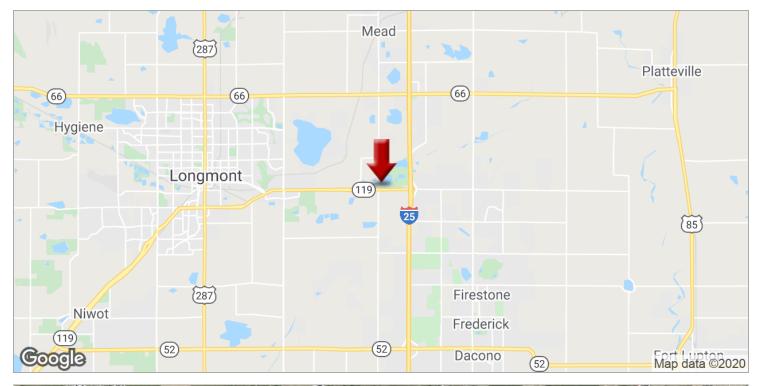

## 34.24 ACRES ON HWY 119 AND CR 7

Longmont/Frederick CO 80504

## **PROPERTY OVERVIEW**

Incredible Development Opportunity Right on Hwy 119 and CR 7. Only 1 mile West from Interstate I-25. There are two 18 inch water lines to tap in. High Traffic and High visibility location