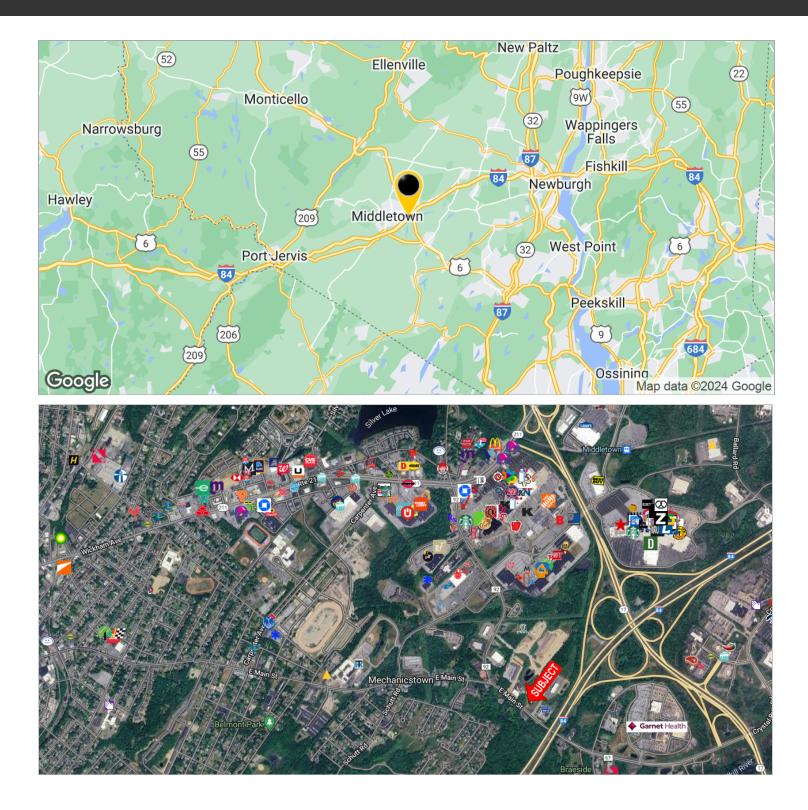

#### PROPERTY OVERVIEW

Middletown is a city located in Orange County, New York, in the Hudson Valley region. It's a vibrant community with a rich history and a variety of amenities. The city's downtown area is known for its historic architecture and a mix of local businesses, including restaurants, shops, and art galleries. It's a hub for local events and cultural activities. You can find theaters, galleries, and music venues, providing opportunities for enjoying the arts and entertainment. Middletown is accessible by major roadways, including, NYS 17K, Interstate 84, Exit 19 leading to Interstate 87, Exit 36.