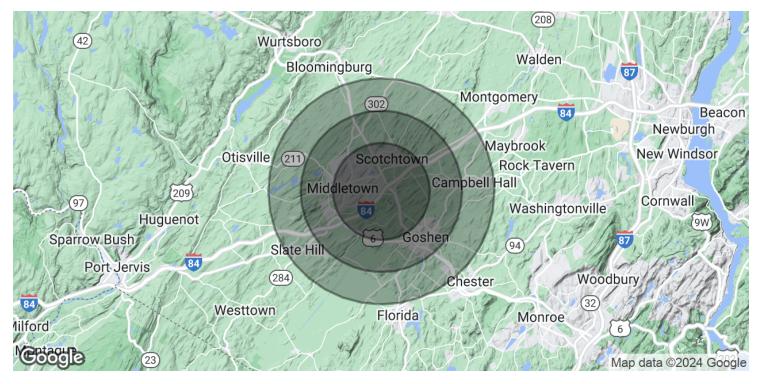

## ORANGE COUNTY, NEW YORK

| POPULATION           | 3 MILES   | 5 MILES   | 7 MILES   |
|----------------------|-----------|-----------|-----------|
| Total Population     | 46,229    | 71,270    | 87,866    |
| Average Age          | 40        | 41        | 41        |
| Average Age (Male)   | 39        | 39        | 40        |
| Average Age (Female) | 41        | 42        | 42        |
|                      |           |           |           |
| HOUSEHOLDS & INCOME  | 3 MILES   | 5 MILES   | 7 MILES   |
| Total Households     | 16,768    | 26,104    | 31,752    |
| # of Persons per HH  | 2.8       | 2.7       | 2.8       |
| Average HH Income    | \$102,796 | \$110,362 | \$116,018 |
| Average House Value  | \$327,409 | \$356,084 | \$377,754 |
|                      |           |           |           |