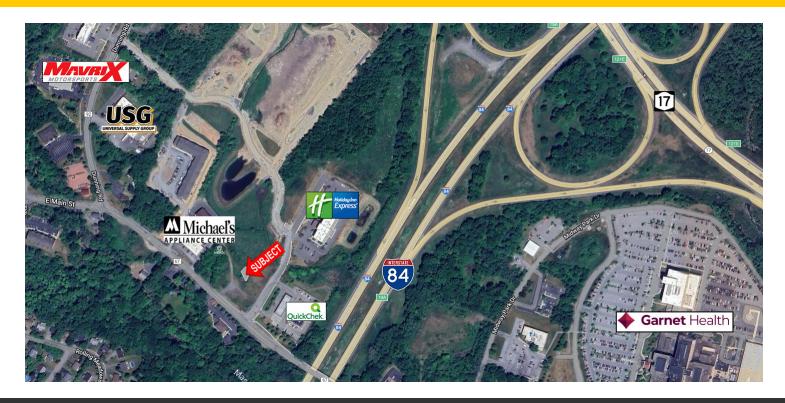

### JOIN DUNKIN' DONUTS \*OFFICE, RETAIL, SERVICE\*

| ADDRESS:      | 595 E Main St                   |  |
|---------------|---------------------------------|--|
|               | Middletown, NY 10940            |  |
| LOCATION:     | NYS Route 17, Exit 121          |  |
|               | (2 Minutes / 1 Miles)           |  |
|               | Interstate 84, Exit 19          |  |
|               | (5 Minutes / 2.6 Miles)         |  |
|               | New York Route 211              |  |
|               | (9 Minutes / 3.0 Miles)         |  |
|               | Interstate 87, Exit 17          |  |
|               | (19 Minutes / 18.7 Miles)       |  |
| NEARBY:       | Garnet Health (383 Beds)        |  |
|               | Crystal Run Galleria (1,200,000 |  |
| LOT SIZE:     | 3.438 Acres                     |  |
| ZONING:       | HC, Highway Commercial          |  |
| ASKING PRICE: | Sale or Lease                   |  |
|               | Available Upon Request          |  |

#### GARNET HEALTH (383 BEDS) & CRYSTAL RUN GALLERIA (1,200,000 SF)

CR Properties Group, LLC 295 Main Street Poughkeepsie, NY 12601 www.crproperties.com

ALL DATA BELIEVED TO BE ACCURATE BUT NOT WARRANTED