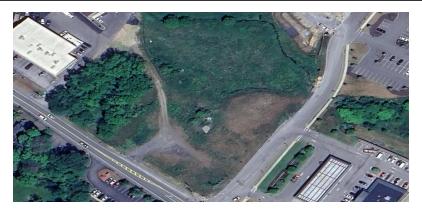

### JOIN DUNKIN' DONUTS \*OFFICE, RETAIL, SERVICE\*

| ADDRESS:      | 595 E Main St                   |  |
|---------------|---------------------------------|--|
|               | Middletown, NY 10940            |  |
| LOCATION:     | NYS Route 17, Exit 121          |  |
|               | (2 Minutes / 1 Miles)           |  |
|               | Interstate 84, Exit 19          |  |
|               | (5 Minutes / 2.6 Miles)         |  |
|               | New York Route 211              |  |
|               | (9 Minutes / 3.0 Miles)         |  |
|               | Interstate 87, Exit 17          |  |
|               | (19 Minutes / 18.7 Miles)       |  |
| NEARBY:       | Garnet Health (383 Beds)        |  |
|               | Crystal Run Galleria (1,200,000 |  |
| LOT SIZE:     | 3.438 Acres                     |  |
| ZONING:       | HC, Highway Commercial          |  |
| ASKING PRICE: | Sale or Lease                   |  |
|               | Available Upon Request          |  |