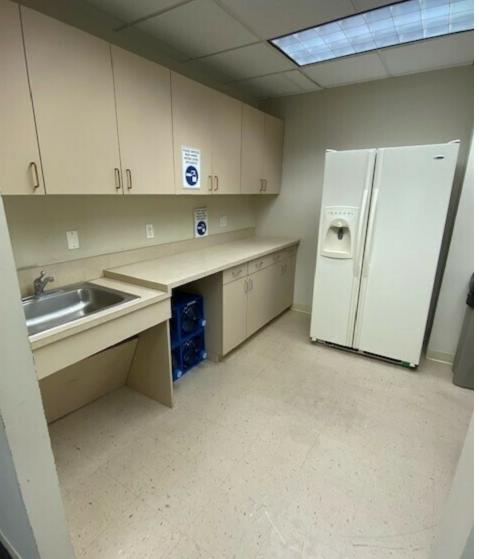

# Additional Photos

### **PROPERTY HIGHLIGHTS**

SVN CPEX Real Estate and Jabour Realty Company have been exclusively retained to lease this prime 2nd floor 4,250 SF professional corner office space located at 9920 4th Avenue in Brooklyn, New York's Bay Ridge neighborhood. This elevator building office space features the following: \*Fully Furnished and Move in Ready \*Modern Reception Area \*4 Windowed Executive Offices Facing 4th Avenue \*20 Full Size Cubicles \*Large Conference \*Training Room \*Full Kitchen / Pantry \*4 Dedicated Parking Spaces TRANSPORTATION: Four blocks from R subway line at 95th Street Station; B8, B16, B37, B63 Bus Lines service the area; Easy access to the Belt Parkway,