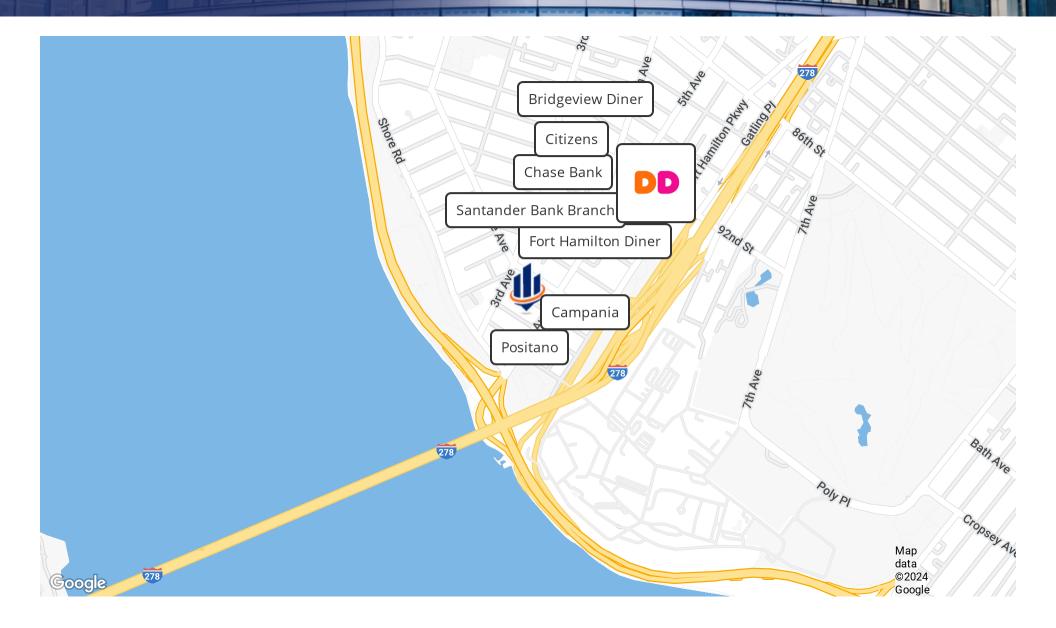

## Location Map

#### NARROWS PROFESSIONAL BUILDING | 9920 4TH AVENUE BROOKLYN, NY 11209