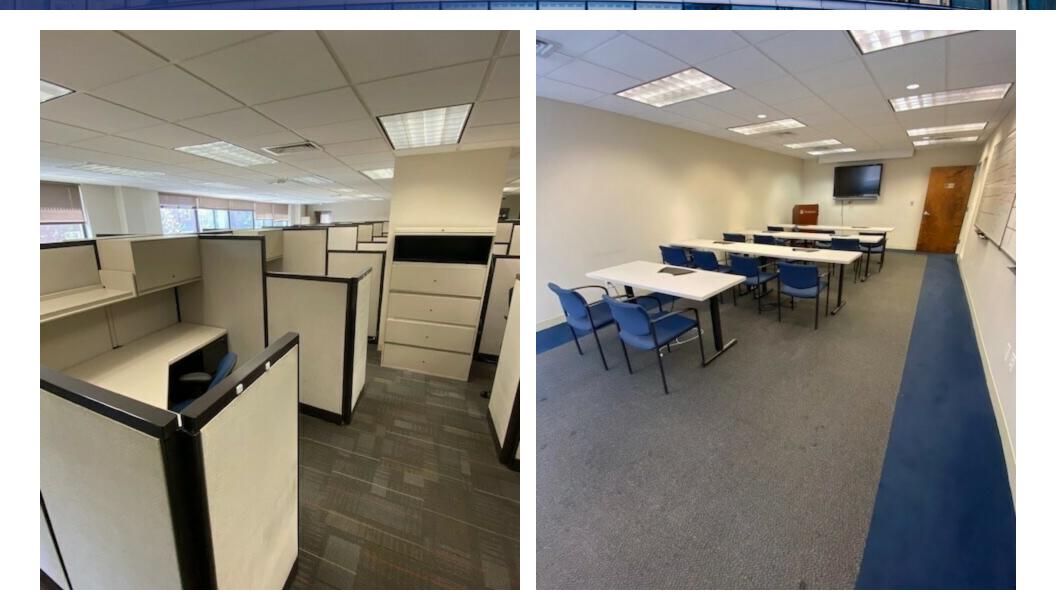

## Photos

#### NARROWS PROFESSIONAL BUILDING | 9920 4TH AVENUE BROOKLYN, NY 11209

### **PROPERTY HIGHLIGHTS**

SVN CPEX Real Estate and Jabour Realty Company have been exclusively retained to lease this prime 2nd floor 4,250 SF professional corner office space located at 9920 4th Avenue in Brooklyn, New York's Bay Ridge neighborhood. This elevator building office space features the following: \*Fully Furnished and Move in Ready \*Modern Reception Area \*4 Windowed Executive Offices Facing 4th Avenue \*20 Full Size Cubicles \*Large Conference \*Training Room \*Full Kitchen / Pantry \*4 Dedicated Parking Spaces TRANSPORTATION: Four blocks from R subway line at 95th Street Station; B8, B16, B37, B63 Bus Lines service the area; Easy access to the Belt Parkway,