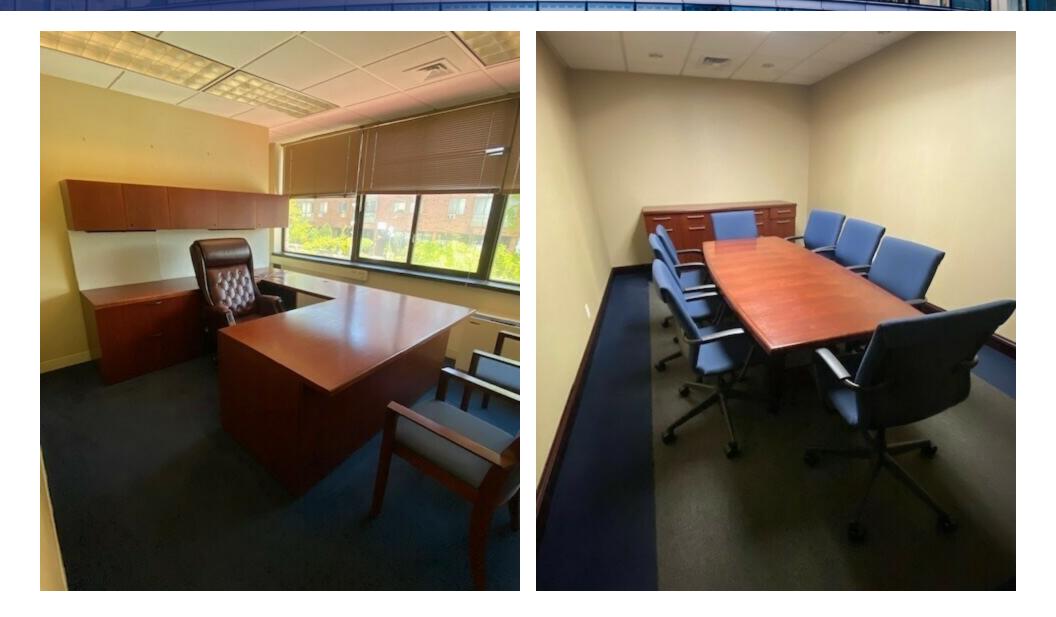

## Photos

### **PROPERTY HIGHLIGHTS**

SVN CPEX Real Estate and Jabour Realty Company have been exclusively retained to lease this prime 2nd floor 4,250 SF professional corner office space located at 9920 4th Avenue in Brooklyn, New York's Bay Ridge neighborhood. This elevator building office space features the following: \*Fully Furnished and Move in Ready \*Modern Reception Area \*4 Windowed Executive Offices Facing 4th Avenue \*20 Full Size Cubicles \*Large Conference \*Training Room \*Full Kitchen / Pantry \*4 Dedicated Parking Spaces TRANSPORTATION: Four blocks from R subway line at 95th Street Station; B8, B16, B37, B63 Bus Lines service the area; Easy access to the Belt Parkway,