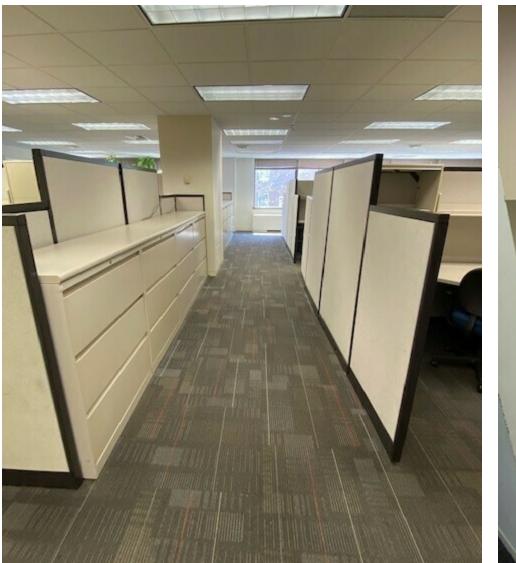

# Additional Photos

### **PROPERTY HIGHLIGHTS**

SVN CPEX Real Estate and Jabour Realty Company have been exclusively retained to lease this prime 2nd floor 4,250 SF professional corner office space located at 9920 4th Avenue in Brooklyn, New York's Bay Ridge neighborhood. This elevator building office space features the following: \*Fully Furnished and Move in Ready \*Modern Reception Area \*4 Windowed Executive Offices Facing 4th Avenue \*20 Full Size Cubicles \*Large Conference \*Training Room \*Full Kitchen / Pantry \*4 Dedicated Parking Spaces TRANSPORTATION: Four blocks from R subway line at 95th Street Station; B8, B16, B37, B63 Bus Lines service the area; Easy access to the Belt Parkway,