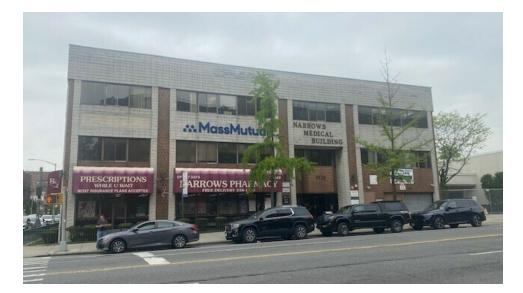

# NARROWS PROFESSIONAL BUILDING

PHARMACY

: MossMutuo

ARROWS PHURM

PRESCRIPTIONS

9920 4TH AVENUE BROOKLYN, NY 11209

Timothy King O: 718.687.4210 tim.king@svn.com

**Dominic Mascara** O: 718.935.0534 dominic.mascara@svn.com

and

Wade Jabour, Broker / 718 748-1800 8704 3<sup>rd</sup> Avenue, Brooklyn, NY 11209

Have been exclusively retained to lease a 4,250 SF professional corner office located at 9920 4<sup>th</sup> Avenue, Brooklyn, NY 11209

### **PROPERTY HIGHLIGHTS**

SVN CPEX Real Estate and Jabour Realty Company have been exclusively retained to lease this prime 2nd floor 4,250 SF professional corner office space located at 9920 4th Avenue in Brooklyn, New York's Bay Ridge neighborhood. This elevator building office space features the following: \*Fully Furnished and Move in Ready \*Modern Reception Area \*4 Windowed Executive Offices Facing 4th Avenue \*20 Full Size Cubicles \*Large Conference \*Training Room \*Full Kitchen / Pantry \*4 Dedicated Parking Spaces TRANSPORTATION: Four blocks from R subway line at 95th Street Station; B8, B16, B37, B63 Bus Lines service the area; Easy access to the Belt Parkway,