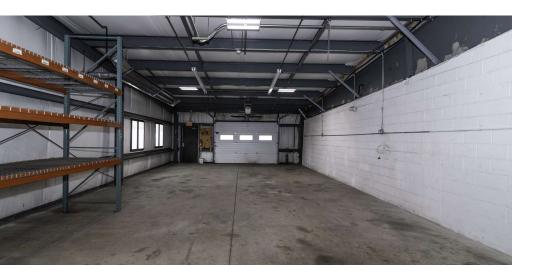

#### Property Overview

This 2,825± SF industrial condo in the highly sought-after Fieldstone Industrial Park offers a versatile layout and prime location near major routes. Ideal for contractors, trades, warehousing, or light manufacturing. Key features include: 12x10 grade-level door, office area or storage area, half bath, 3-phase 277/480v & 120/208v power with 4-20 amp and 220v twist-lock outlets, two radiant heat units and all new LED lighting. Located just minutes from Route 125, I-495, and the MA border, this space provides easy access for clients, suppliers, and employees. Whether you're expanding, relocating, or starting fresh, this is an excellent opportunity to establish your business in a thriving industrial park.

#### **Property Highlights**

- 12'x10' grade-level door
- Office area or additional storage
- Half bath
- 3-Phase Power
- Two radiant heat units
- All new LED lighting

Shelly Weeks

Commercial Advisor 603 845 2500 shelly.weeks@verani.com Verani Realty 1 Verani Way Londonderry, NH 03053