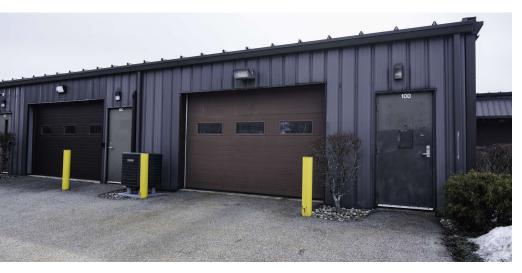

#### Property Overview

This 2,825± SF industrial condo in the highly sought-after Fieldstone Industrial Park offers a versatile layout and prime location near major routes. Ideal for contractors, trades, warehousing, or light manufacturing. Key features include: 12x10 grade-level door, office area or storage area, half bath, 3-phase 277/480v & 120/208v power with 4-20 amp and 220v twist-lock outlets, two radiant heat units and all new LED lighting. Located just minutes from Route 125, I-495, and the MA border, this space provides easy access for clients, suppliers, and employees. Whether you're expanding, relocating, or starting fresh, this is an excellent opportunity to establish your business in a thriving industrial park.

#### **Property Highlights**

- 12'x10' grade-level door
- Office area or additional storage
- Half bath
- 3-Phase Power
- Two radiant heat units
- All new LED lighting

Shelly Weeks

Commercial Advisor 603 845 2500 shelly.weeks@verani.com Verani Realty 1 Verani Way Londonderry, NH 03053