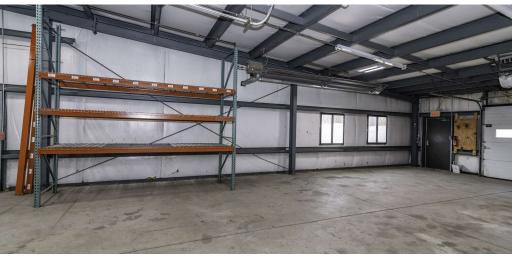

#### Property Overview

This 2,825± SF industrial condo in the highly sought-after Fieldstone Industrial Park offers a versatile layout and prime location near major routes. Ideal for contractors, trades, warehousing, or light manufacturing. Key features include: 12x10 grade-level door, office area or storage area, half bath, 3-phase 277/480v & 120/208v power with 4-20 amp and 220v twist-lock outlets, two radiant heat units and all new LED lighting. Located just minutes from Route 125, I-495, and the MA border, this space provides easy access for clients, suppliers, and employees. Whether you're expanding, relocating, or starting fresh, this is an excellent opportunity to establish your business in a thriving industrial park.

#### **Property Highlights**

- 12'x10' grade-level door
- Office area or additional storage
- Half bath
- 3-Phase Power
- Two radiant heat units
- All new LED lighting

Shelly Weeks

Commercial Advisor 603 845 2500 shelly.weeks@verani.com Verani Realty 1 Verani Way Londonderry, NH 03053