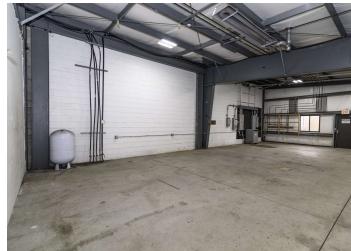

#### Property Overview

This 2,825± SF industrial condo in the highly sought-after Fieldstone Industrial Park offers a versatile layout and prime location near major routes. Ideal for contractors, trades, warehousing, or light manufacturing. Key features include: 12x10 grade-level door, office area or storage area, half bath, 3-phase 277/480v & 120/208v power with 4-20 amp and 220v twist-lock outlets, two radiant heat units and all new LED lighting. Located just minutes from Route 125, I-495, and the MA border, this space provides easy access for clients, suppliers, and employees. Whether you're expanding, relocating, or starting fresh, this is an excellent opportunity to establish your business in a thriving industrial park.

#### **Property Highlights**

- 12'x10' grade-level door
- Office area or additional storage
- Half bath
- 3-Phase Power
- Two radiant heat units
- All new LED lighting

Shelly Weeks

Commercial Advisor 603 845 2500 shelly.weeks@verani.com Verani Realty 1 Verani Way Londonderry, NH 03053