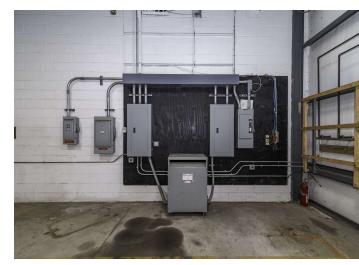

#### Property Overview

This 2,825± SF industrial condo in the highly sought-after Fieldstone Industrial Park offers a versatile layout and prime location near major routes. Ideal for contractors, trades, warehousing, or light manufacturing. Key features include: 12x10 grade-level door, office area or storage area, half bath, 3-phase 277/480v & 120/208v power with 4-20 amp and 220v twist-lock outlets, two radiant heat units and all new LED lighting. Located just minutes from Route 125, I-495, and the MA border, this space provides easy access for clients, suppliers, and employees. Whether you're expanding, relocating, or starting fresh, this is an excellent opportunity to establish your business in a thriving industrial park.