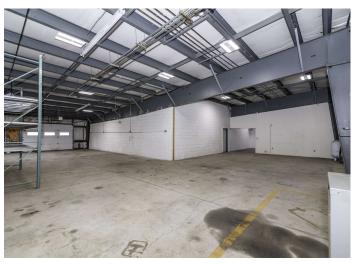

#### Property Overview

This 2,825± SF industrial condo in the highly sought-after Fieldstone Industrial Park offers a versatile layout and prime location near major routes. Ideal for contractors, trades, warehousing, or light manufacturing. Key features include: 12x10 grade-level door, office area or storage area, half bath, 3-phase 277/480v & 120/208v power with 4-20 amp and 220v twist-lock outlets, two radiant heat units and all new LED lighting. Located just minutes from Route 125, I-495, and the MA border, this space provides easy access for clients, suppliers, and employees. Whether you're expanding, relocating, or starting fresh, this is an excellent opportunity to establish your business in a thriving industrial park.

#### **Property Highlights**

- 12'x10' grade-level door
- Office area or additional storage
- Half bath
- 3-Phase Power
- Two radiant heat units
- All new LED lighting

Shelly Weeks

Commercial Advisor 603 845 2500 shelly.weeks@verani.com Verani Realty 1 Verani Way Londonderry, NH 03053