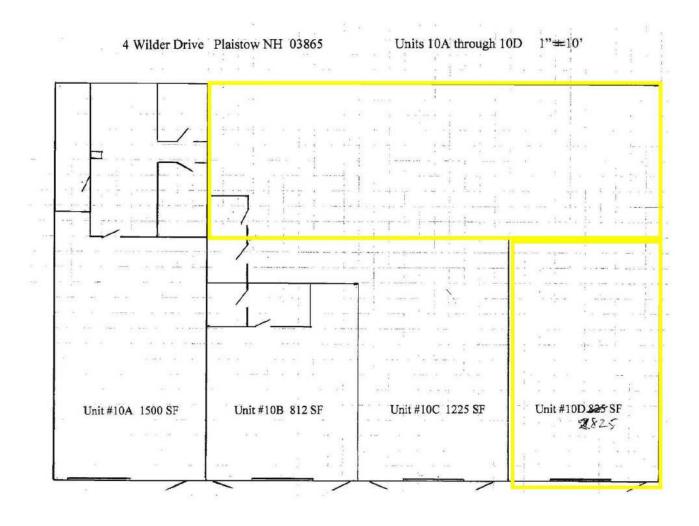

### **Location Map**

FOR LEASE

Shelly Weeks

Commercial Advisor 603 845 2500 shelly.weeks@verani.com Verani Realty

Shelly Weeks

Commercial Advisor 603 845 2500 shelly.weeks@verani.com Verani Realty

**Plans** FOR LEASE

#### Property Overview

This 2,825± SF industrial condo in the highly sought-after Fieldstone Industrial Park offers a versatile layout and prime location near major routes. Ideal for contractors, trades, warehousing, or light manufacturing. Key features include: 12x10 grade-level door, office area or storage area, half bath, 3-phase 277/480v & 120/208v power with 4-20 amp and 220v twist-lock outlets, two radiant heat units and all new LED lighting. Located just minutes from Route 125, I-495, and the MA border, this space provides easy access for clients, suppliers, and employees. Whether you're expanding, relocating, or starting fresh, this is an excellent opportunity to establish your business in a thriving industrial park.