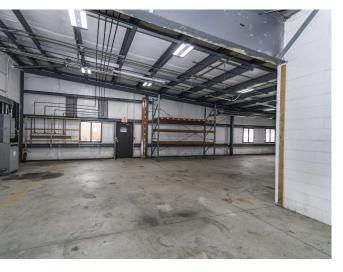

#### Property Overview

This 2,825± SF industrial condo in the highly sought-after Fieldstone Industrial Park offers a versatile layout and prime location near major routes. Ideal for contractors, trades, warehousing, or light manufacturing. Key features include: 12x10 grade-level door, office area or storage area, half bath, 3-phase 277/480v & 120/208v power with 4-20 amp and 220v twist-lock outlets, two radiant heat units and all new LED lighting. Located just minutes from Route 125, I-495, and the MA border, this space provides easy access for clients, suppliers, and employees. Whether you're expanding, relocating, or starting fresh, this is an excellent opportunity to establish your business in a thriving industrial park.

#### **Property Highlights**

- 12'x10' grade-level door
- Office area or additional storage
- Half bath
- 3-Phase Power
- Two radiant heat units
- All new LED lighting

Shelly Weeks

Commercial Advisor 603 845 2500 shelly.weeks@verani.com Verani Realty 1 Verani Way Londonderry, NH 03053