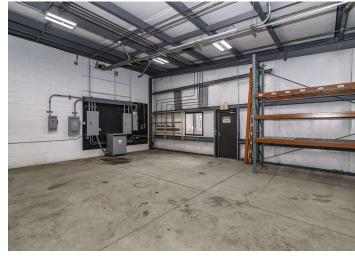

#### Property Overview

This 2,825± SF industrial condo in the highly sought-after Fieldstone Industrial Park offers a versatile layout and prime location near major routes. Ideal for contractors, trades, warehousing, or light manufacturing. Key features include: 12x10 grade-level door, office area or storage area, half bath, 3-phase 277/480v & 120/208v power with 4-20 amp and 220v twist-lock outlets, two radiant heat units and all new LED lighting. Located just minutes from Route 125, I-495, and the MA border, this space provides easy access for clients, suppliers, and employees. Whether you're expanding, relocating, or starting fresh, this is an excellent opportunity to establish your business in a thriving industrial park.

#### **Property Highlights**

- 12'x10' grade-level door
- Office area or additional storage
- Half bath
- 3-Phase Power
- Two radiant heat units
- All new LED lighting

Shelly Weeks

Commercial Advisor 603 845 2500 shelly.weeks@verani.com Verani Realty 1 Verani Way Londonderry, NH 03053