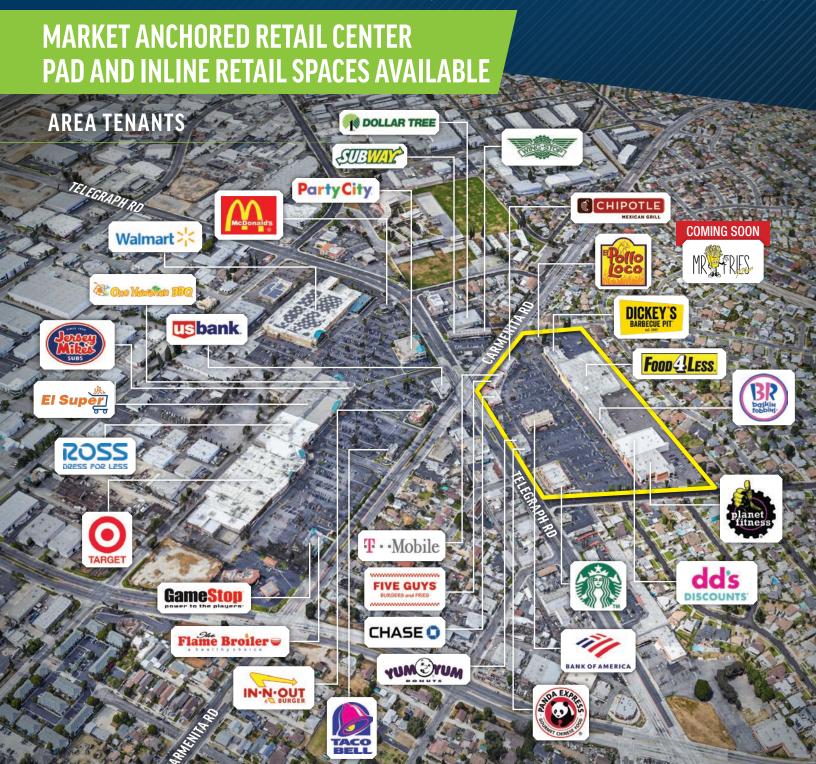

### PROPERTY HIGHLIGHTS

Market Anchored Retail Center with tenants such as Food 4 Less, Planet Fitness, DD's Discounts, USPS Post Office, Little Ceasars, Dickey's BBQ, El Pollo Loco, Starbucks, Panda Express, Yum Yum Donuts, Chase Bank, Bank of America, Five Guys, Waba Grill, Jamba Juice, and Chipotle

Located at the major signalized intersection of Carmenita Road and Telegraph Road

Across the street from Power Center anchored by Target, Walmart, CVS, McDonalds, Marshalls, LA Fitness, and In-N-Out

Monument and Pylon signage available