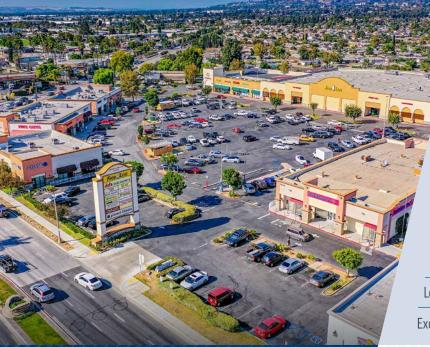

### PROPERTY HIGHLIGHTS

Market Anchored Retail Center with tenants such as Food 4 Less, Planet Fitness, DD's Discounts, USPS Post Office, Little Ceasars, Dickey's BBQ, El Pollo Loco, Starbucks, Panda Express, Yum Yum Donuts, Chase Bank, Bank of America, Five Guys, Waba Grill, Jamba Juice, and Chipotle

Located at the major signalized intersection of Carmenita Road and Telegraph Road

Across the street from Power Center anchored by Target, Walmart, CVS, McDonalds, Marshalls, LA Fitness, and In-N-Out

Monument and Pylon signage available

Located near 605 freeway and 5 freeway

Excellent ingress and egress on both Carmenita Road and Telegraph Road