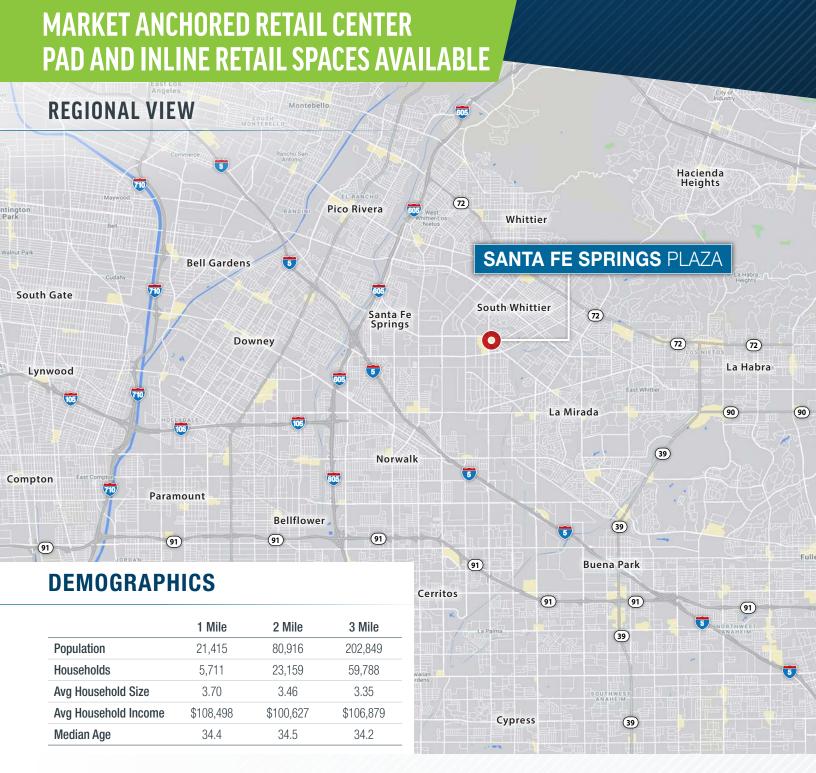

Located at the major signalized intersection of Carmenita Road and Telegraph Road

Across the street from Power Center anchored by Target, Walmart, CVS, McDonalds, Marshalls, LA Fitness, and In-N-Out

Monument and Pylon signage available

Located near 605 freeway and 5 freeway

Excellent ingress and egress on both Carmenita Road and Telegraph Road