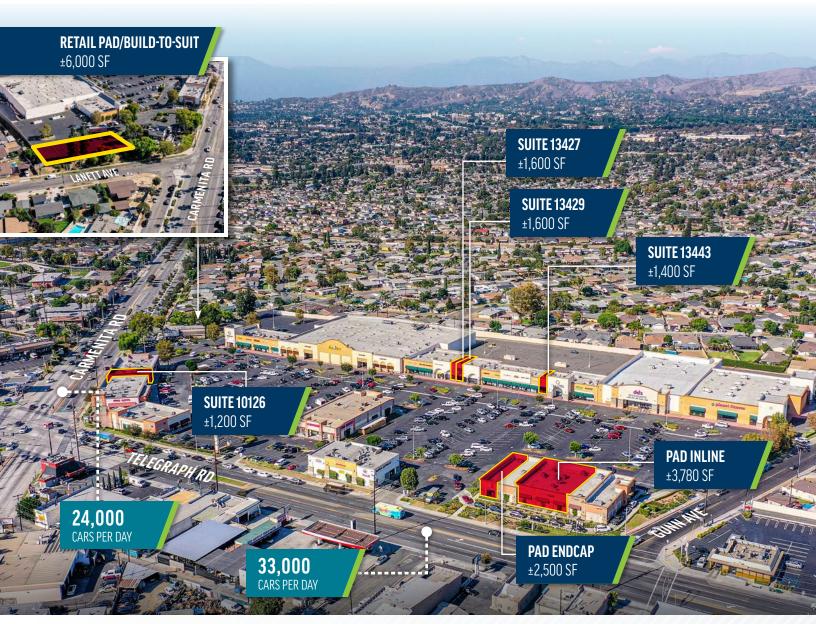

### **AVAILABILITIES**

### **INLINE RETAIL**

| SPACE | SIZE      |
|-------|-----------|
| 13427 | ±1,600 SF |
| 13429 | ±1,600 SF |
| 13443 | ±1,400 SF |

### **PAD RETAIL**

| SPACE  | SIZE      |
|--------|-----------|
| 10126  | ±1,200 SF |
| Inline | ±3,780 SF |
| Endcap | ±2,500 SF |

### **NEW RETAIL PAD/BUILD-TO-SUIT**

| SIZE      |  |
|-----------|--|
| ±6,000 SF |  |

Procuring broker shall only be entitled to a commission, calculated in accordance with the rates approved by our principal only if such procuring broker executes a brokerage agreement acceptable to us and our principal and the conditions as set forth in the brokerage agreement are fully and unconditionally satisfied. Although all information furnished regarding property for sale, rental, or financing is from sources deemed reliable, such information has not been verified and no express representation is made nor is any to be implied as to the accuracy thereof and it is submitted subject to errors, omissions, change of price, rental or other conditions, prior sale, lease or financing, or withdrawal without notice and to any special conditions imposed by our principal.