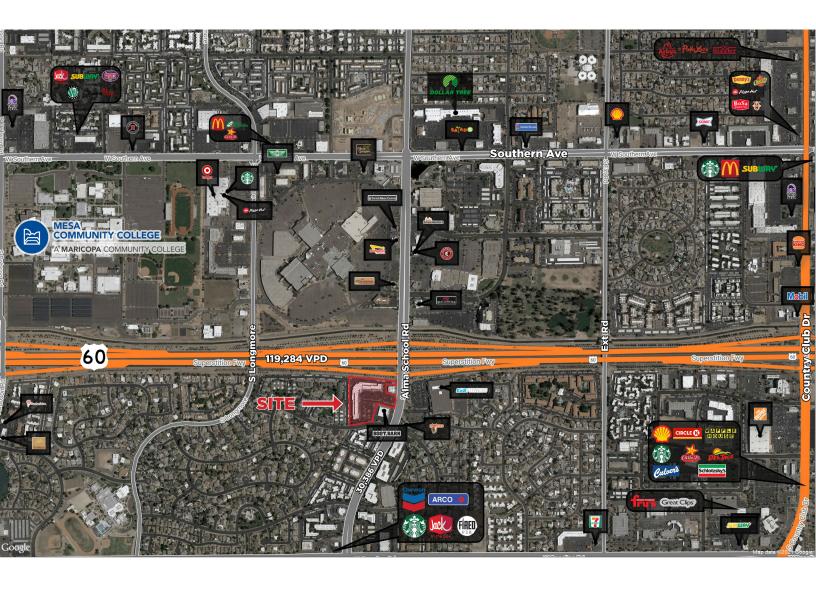

-----|-------------------------------|
| 201   | 2,723 SF | \$21.00 PSF Net Janitorial | End-cap with monument signage |
| 208   | 1,260 SF | \$21.00 PSF Net Janitorial | 1,890 SF Max. Contiguous      |
| 209   | 630 SF   | \$21.00 PSF Net Janitorial | 1,000 OF Wax. Contiguodo      |

### Exterior

#### For Lease Fiesta Crossing (Office) Second-story Office Spaces Available



Part of a mixed-use Office/Retail property



Monument signage available



Located directly off of US-60

### Exterior

## For Lease Fiesta Crossing (Office) Second-story Office Spaces Available









## Suite 208 & 209

### For Lease Fiesta Crossing (Office) Second-story Office Spaces Available





#### Matt Harper, CCIM

## Aerial Map

# For Lease Fiesta Crossing (Office) Second-story Office Spaces Available



## Demographics

# For Lease Fiesta Crossing (Office) Second-story Office Spaces Available



| Demographics             | 1 Mile   | 3 Miles  | 5 Miles  |
|--------------------------|----------|----------|----------|
| Population               | 20,230   | 153,067  | 422,411  |
| Average Age              | 33.2     | 33.6     | 32.5     |
| # of Households          | 9,300    | 63,944   | 174,428  |
| Average Household Income | \$56,436 | \$57,542 | \$62,010 |