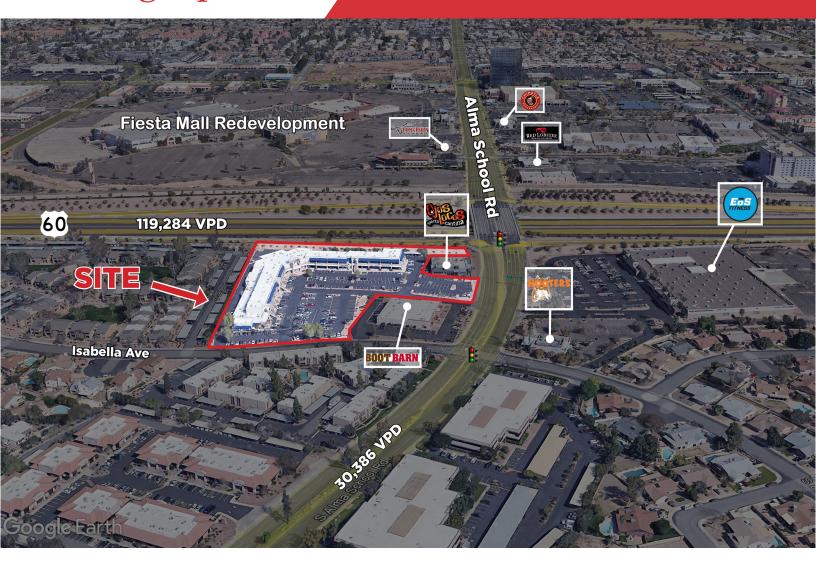

ap with monument signage |
| 208   | 1,260 SF | \$21.00 PSF Net Janitorial | 1,890 SF Max. Contiguous      |
| 209   | 630 SF   | \$21.00 PSF Net Janitorial | 1,000 OF Wax. Contiguodo      |

### Exterior

#### For Lease Fiesta Crossing (Office) Second-story Office Spaces Available



Part of a mixed-use Office/Retail property



Monument signage available



Located directly off of US-60

### Exterior

## For Lease Fiesta Crossing (Office) Second-story Office Spaces Available









## Suite 208 & 209

### For Lease Fiesta Crossing (Office) Second-story Office Spaces Available





#### Matt Harper, CCIM

## Aerial Map

# For Lease Fiesta Crossing (Office) Second-story Office Spaces Available



## Demographics

# For Lease Fiesta Crossing (Office) Second-story Office Spaces Available



| Demographics             | 1 Mile   | 3 Miles  | 5 Miles  |
|--------------------------|----------|----------|----------|
| Population               | 20,230   | 153,067  | 422,411  |
| Average Age              | 33.2     | 33.6     | 32.5     |
| # of Households          | 9,300    | 63,944   | 174,428  |
| Average Household Income | \$56,436 | \$57,542 | \$62,010 |