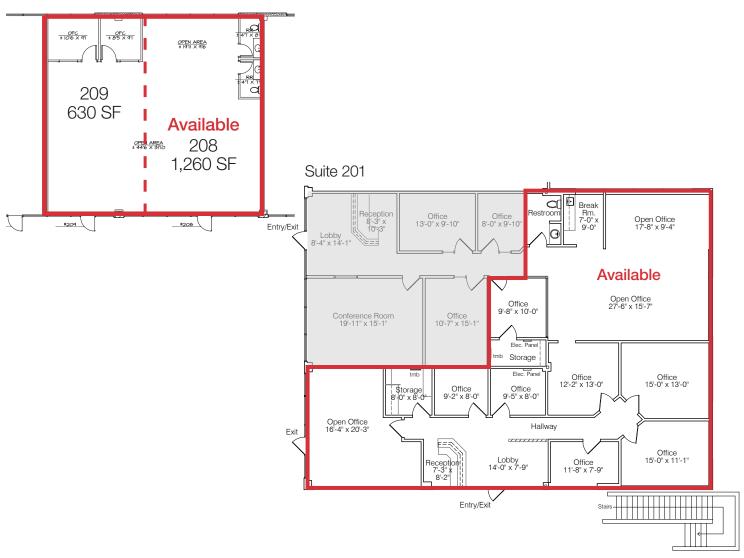

## **Availabilities**

| Suite | Size     | Rate                       | Notes                         |
|-------|----------|----------------------------|-------------------------------|
| 201   | 2,723 SF | \$21.00 PSF Net Janitorial | End-cap with monument signage |
| 208   | 1,260 SF | \$21.00 PSF Net Janitorial | 1,890 SF Max. Contiguous      |
| 209   | 630 SF   | \$21.00 PSF Net Janitorial | 1,000 OF Wax. Contiguodo      |

## Suite 208 & 209

### For Lease Fiesta Crossing (Office) Second-story Office Spaces Available