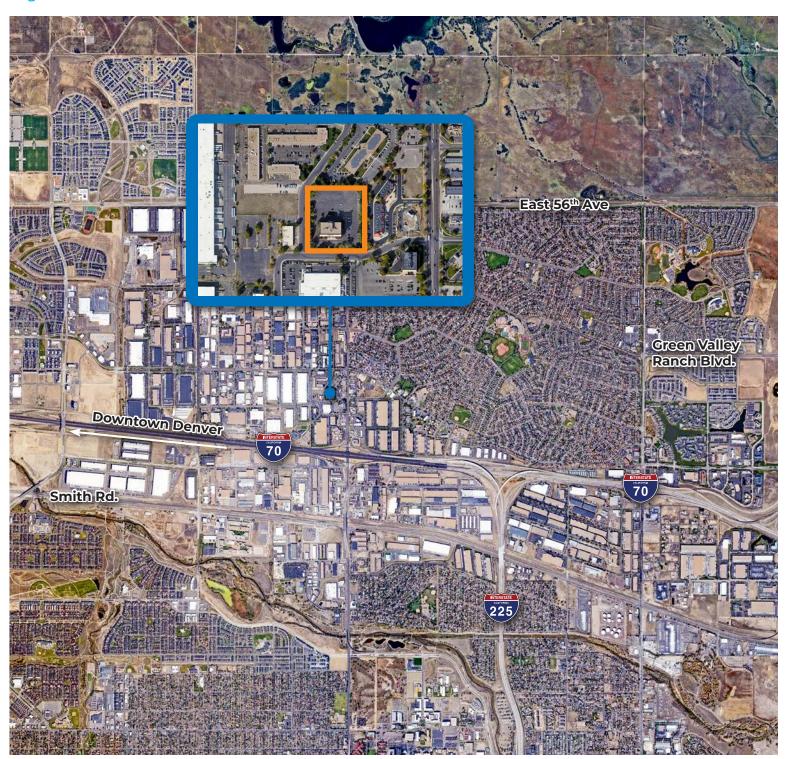

12015 E. 46<sup>th</sup> Ave, Denver CO 80239

#### Amenities

#### **Building Amenities:**

- Renovated building with new exterior paint & landscaping
- 5 minutes to I-70 and I-225
- 10 minutes to the Peoria Station and the A Train
- 16 minutes to DIA & Downtown Denver
- Plenty of nearby restaurants, hotels and services
- Located in a Colorado Enterprise Zone