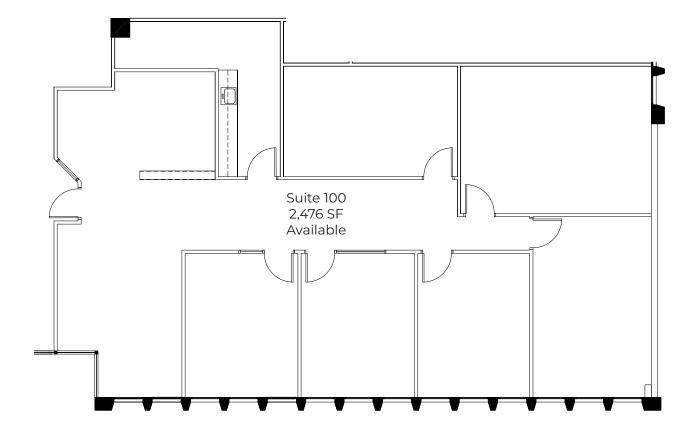

12015 E. 46<sup>th</sup> Ave, Denver CO 80239

**Floor Plan:** 

Suite 100 | 2,476 SF