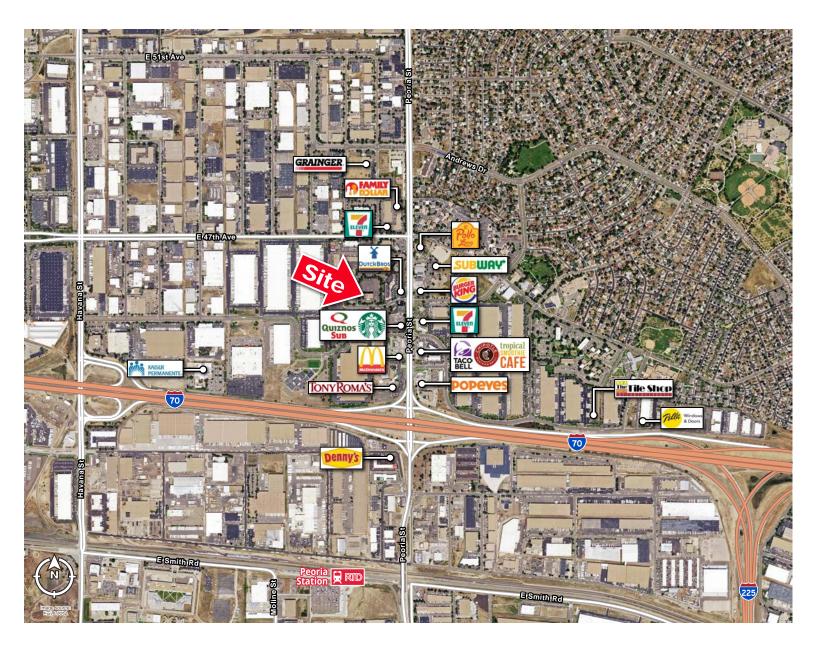

12015 E. 46<sup>th</sup> Ave, Denver CO 80239

#### Amenities

#### **Building Amenities:**

- Renovated building with new exterior paint & landscaping
- 5 minutes to I-70 and I-225
- 10 minutes to the Peoria Station and the A Train
- 16 minutes to DIA & Downtown Denver
- Plenty of nearby restaurants, hotels and services
- Located in a Colorado Enterprise Zone