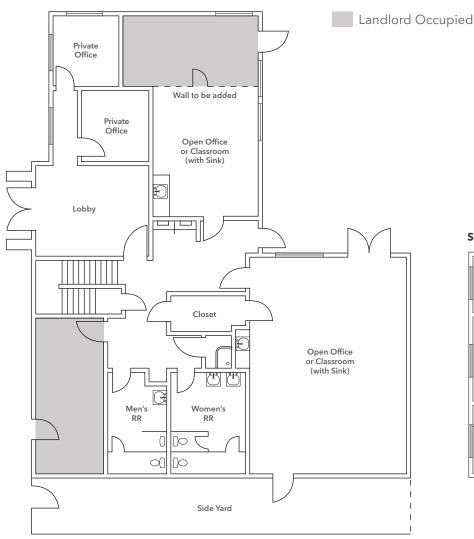

## Floor Plan | ±3,662 SF

#### **FIRST FLOOR**

#### **SECOND FLOOR**

FLOOR PLAN NOT TO SCALE