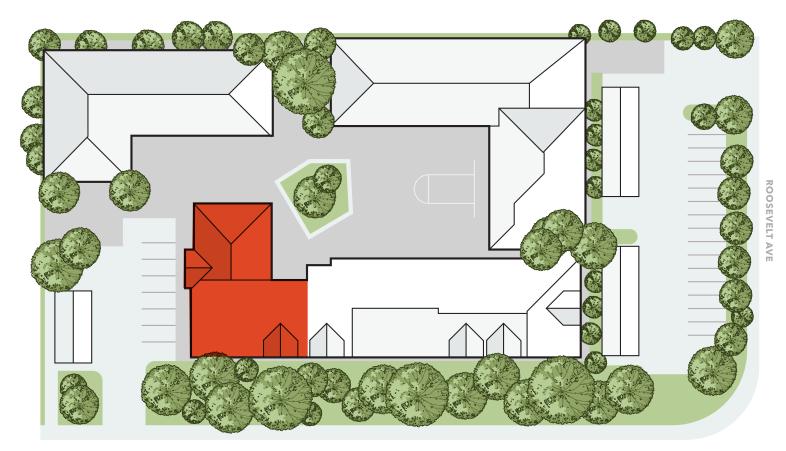

# 13545 MONTEREY RD

±3,662 SF Two Story Office Space

### **FOR LEASE**

# 13545 Monterey Rd

SAN MARTIN, CA

## Floor Plan | ±3,662 SF

#### **FIRST FLOOR**



#### **SECOND FLOOR**



FLOOR PLAN NOT TO SCALE

#### KIDDER.COM



### **FOR LEASE**

# 13545 Monterey Rd

SAN MARTIN, CA

### Site Plan



SITE PLAN NOT TO SCALE

#### **PROPERTY HIGHLIGHTS**

2 STORY office/classroom

**WELCOMING** lobby/reception area

**MULTIPLE** entrances

**COMBINATION** of private and open office areas

**GREAT** natural light

POSSIBLE monument signage

**ON-SITE** and supplemental parking nearby

POSSIBLE side yard/BBQ area

**AVAILABLE** now

**CALL** to tour

LEASE RATE \$1.50 PSF, Gross

**MONTEREY RD** 



### **FOR LEASE**

# 13545 Monterey Rd

SAN MARTIN, CA



DAVE GEISSBERGER, CCIM 408.588.2338 dave.geissberger@kidder.com LIC N° 01401887

AARON FRITZ, CCIM
408.588.2398
aaron.fritz@kidder.com
LIC N° 01216555

KIDDER.COM