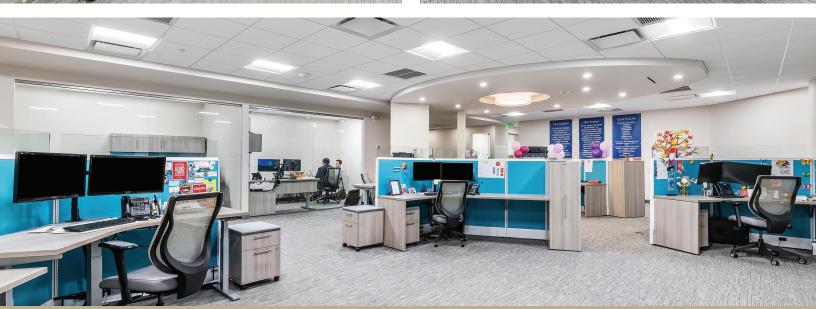

## Suite Highlights

- Owner User | Corporate HQ Opportunity
- Class A Interiors with upscale finishes | Move in Ready
- Double door glass entry
- Interior Glass throughout all the offices and conference rooms
- Exterior Building Signage Available Fronting Commercial Blvd.
- Furniture can be made available

### Two Private Wings | Entire Second Floor - 19,528 sf

- Lobby / Reception Area
- Large Board Room
- Three (3) Breakout / Training Rooms with Interior glass
- Ten (10) Private Offices with Floor to Ceiling Glass Front
- Two (2) Kitchen / Breakrooms
- IT / Storage Room
- Flexible Open Space for Workstations

# **ADDITIONAL PHOTOS**