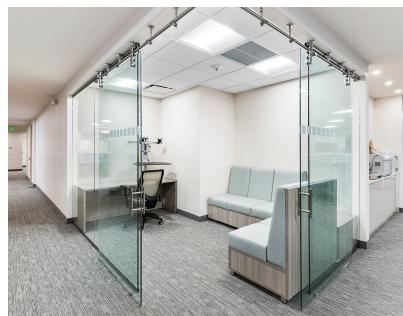

## Suite Highlights

- Owner User | Corporate HQ Opportunity
- Class A Interiors with upscale finishes | Move in Ready
- Double door glass entry
- Interior Glass throughout all the offices and conference rooms
- Exterior Building Signage Available Fronting Commercial Blvd.
- Furniture can be made available

### Two Private Wings | Entire Second Floor - 19,528 sf

- Lobby / Reception Area
- Large Board Room
- Three (3) Breakout / Training Rooms with Interior glass
- Ten (10) Private Offices with Floor to Ceiling Glass Front
- Two (2) Kitchen / Breakrooms
- IT / Storage Room
- Flexible Open Space for Workstations

# **ADDITIONAL PHOTOS**