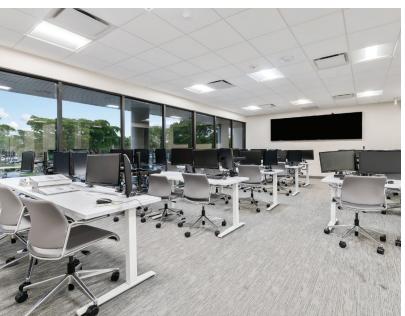

## Suite Highlights

- Owner User | Corporate HQ Opportunity
- Class A Interiors with upscale finishes | Move in Ready
- Double door glass entry
- Interior Glass throughout all the offices and conference rooms
- Exterior Building Signage Available Fronting Commercial Blvd.
- Furniture can be made available

### Two Private Wings | Entire Second Floor - 19,528 sf

- Lobby / Reception Area
- Large Board Room
- Three (3) Breakout / Training Rooms with Interior glass
- Ten (10) Private Offices with Floor to Ceiling Glass Front
- Two (2) Kitchen / Breakrooms
- IT / Storage Room
- Flexible Open Space for Workstations

# **ADDITIONAL PHOTOS**