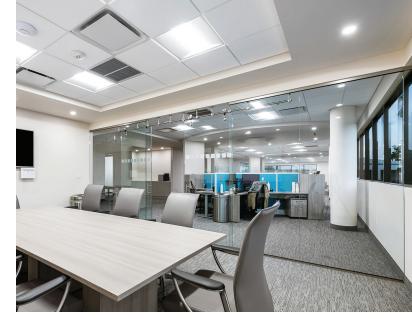

## Suite Highlights

- Owner User | Corporate HQ Opportunity
- Class A Interiors with upscale finishes | Move in Ready
- Double door glass entry
- Interior Glass throughout all the offices and conference rooms
- Exterior Building Signage Available Fronting Commercial Blvd.
- Furniture can be made available

### Two Private Wings | Entire Second Floor - 19,528 sf

- Lobby / Reception Area
- Large Board Room
- Three (3) Breakout / Training Rooms with Interior glass
- Ten (10) Private Offices with Floor to Ceiling Glass Front
- Two (2) Kitchen / Breakrooms
- IT / Storage Room
- Flexible Open Space for Workstations

# **ADDITIONAL PHOTOS**