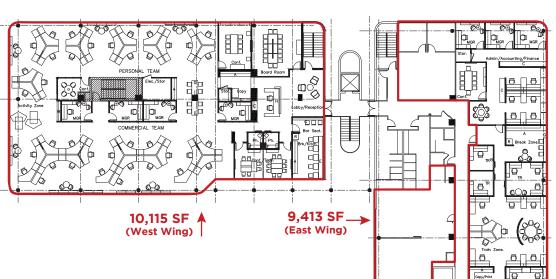

## FLOOR PLAN

| Suite: | G200 - 290  |
|--------|-------------|
| Price: | \$276 / PSF |
| RSF:   | 19,528      |

### Two Private Wings | Entire Second Floor - 19,528 sf

- Lobby / Reception Area
- Large Board Room
- Three (3) Breakout / Training Rooms with Interior glass
- Ten (10) Private Offices with Floor to Ceiling Glass Front
- Two (2) Kitchen / Breakrooms
- IT / Storage Room
- Flexible Open Space for Workstations