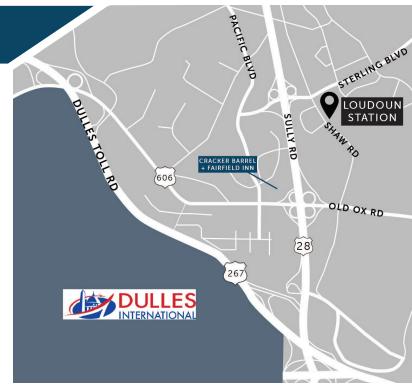

LESS THAN 1 MILE NORTH OF DULLES AIRPORT

## THE LOCATION

- Near the intersection of Route 28 and Sterling Boulevard
- Less than one mile north of Dulles Airport and surrounded by several hotels and restaurants
- Easy access to amenities at Dulles 28 Centre and Dulles Town Center
- 10 minutes to Reston Town Center and 35 minutes to Washington, D.C., via the Dulles Toll Road