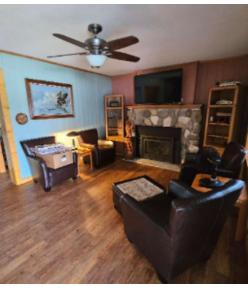

### **Property Description**

Operating Bar and Restaurant Pappy's Pub in Lachine MI serving the Greater Alpena area. Pappy's Pub has been renovated, and operates year round, this turnkey business and property includes Class C liquor License for Alpena County and to go beer and wine sales, with charming porch furniture and outdoor spaces that compliment the renovated exterior. The renovated interior includes a lighted back bar, televisions, coin operated pool table, gas wood burning look stove, a dance floor, seating and tables. The updated commercial kitchen with upright commercial freezer, refrigerator, Pizza Oven, Line, can accommodate multiple cooks. An attached 2 bedroom residence that can be occupied by new owner or rented out for additional income.