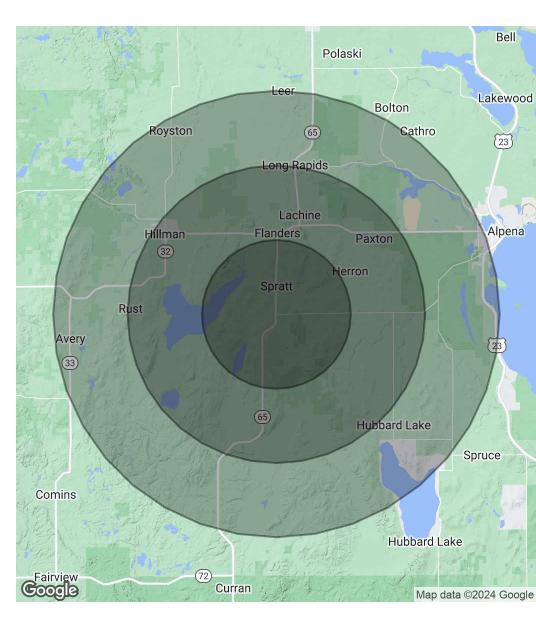

|
| 48         | 47                                           | 48                                                          |
| ne 5 Miles | 10 Miles                                     | 15 Miles                                                    |
| 466        | 2,348                                        | 6,825                                                       |
| 2.2        | 2.3                                          | 2.3                                                         |
|            | 1,018<br>49<br>49<br>48<br>ne 5 Miles<br>466 | 1,018 5,394 49 47 49 47 48 47 ne 5 Miles 10 Miles 466 2,348 |

\$87,262

\$188,661

\$76,813

\$182,040

\$74,304

\$180,606

Demographics data derived from AlphaMap

Average HH Income

Average House Value