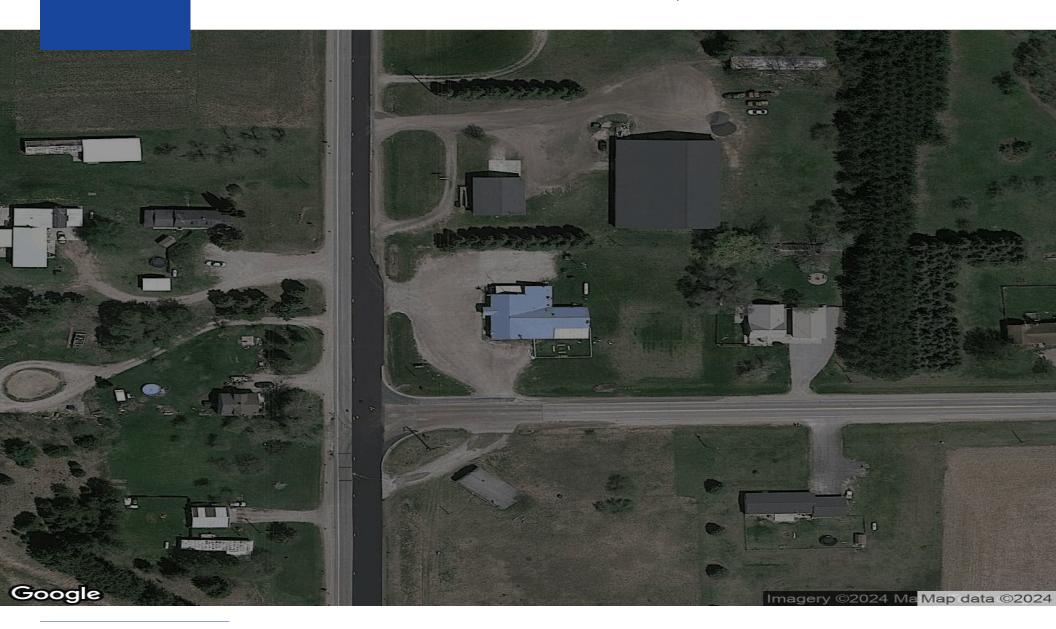

that can be occupied by new owner or rented out for additional income.

Sale includes all furniture fixtures, and equipment located on the restaurant sections of the property.

Seller Financing Available.

#### **Property Highlights**

#### Marin Klink

248.979.3705 marin.klink@expcommercial.com

## Offering Summary

| Sale Price:    | \$395,000  |
|----------------|------------|
| Lot Size:      | 1.62 Acres |
| Building Size: | 4,014 SF   |

| Demographics      | 5 Miles  | 10 Miles | 15 Miles |
|-------------------|----------|----------|----------|
| Total Households  | 466      | 2,348    | 6,825    |
| Total Population  | 1,018    | 5,394    | 15,401   |
| Average HH Income | \$87,262 | \$76,813 | \$74,304 |



For Sale Aerial View

# Pappy's Pub 6449 Michigan 65

Lachine, MI 49753





## Pappy's Pub 6449 Michigan 65 Lachine, MI 49753





For Sale Local Map

## Pappy's Pub

6449 Michigan 65 Lachine, MI 49753





## Pappy's Pub

6449 Michigan 65 Lachine, MI 49753

















#### Marin Klink



## Pappy's Pub

6449 Michigan 65 Lachine, MI 49753

















Marin Klink 248.979.3705 marin.klink@expcommercial.com



## Pappy's Pub 6449 Michigan 65 Lachine, MI 49753

















Marin Klink 248.979.3705 marin.klink@expcommercial.com



## Pappy's Pub 6449 Michigan 65 Lachine, MI 49753

















Marin Klink 248.979.3705 marin.klink@expcommercial.com



## Pappy's Pub 6449 Michigan 65 Lachine, MI 49753

| 5 Miles    | 10 Miles                                     | 15 Miles                                                    |
|------------|------------