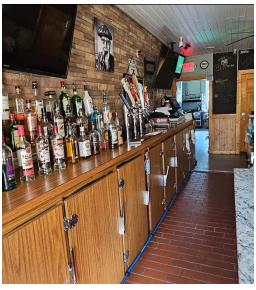

### **Property Description**

Operating Bar and Restaurant Pappy's Pub in Lachine MI serving the Greater Alpena area. Pappy's Pub has been renovated, and operates year round, this turnkey business and property includes Class C liquor License for Alpena County and to go beer and wine sales, with charming porch furniture and outdoor spaces that compliment the renovated exterior. The renovated interior includes a lighted back bar, televisions, coin operated pool table, gas wood burning look stove, a dance floor, seating and tables. The updated commercial kitchen with upright commercial freezer, refrigerator, Pizza Oven, Line, can accommodate multiple cooks. An attached 2 bedroom residence that can be occupied by new owner or rented out for additional income.