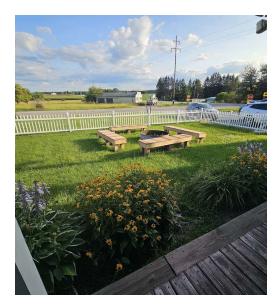

### **Property Description**

Operating Bar and Restaurant Pappy's Pub in Lachine MI serving the Greater Alpena area. Pappy's Pub has been renovated, and operates year round, this turnkey business and property includes Class C liquor License for Alpena County and to go beer and wine sales, with charming porch furniture and outdoor spaces that compliment the renovated exterior. The renovated interior includes a lighted back bar, televisions, coin operated pool table, gas wood burning look stove, a dance floor, seating and tables. The updated commercial kitchen with upright commercial freezer, refrigerator, Pizza Oven, Line, can accommodate multiple cooks. An attached 2 bedroom residence that can be occupied by new owner or rented out for additional income.