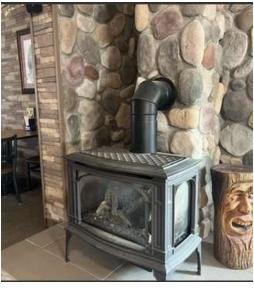

### **Property Description**

Operating Bar and Restaurant Pappy's Pub in Lachine MI serving the Greater Alpena area. Pappy's Pub has been renovated, and operates year round, this turnkey business and property includes Class C liquor License for Alpena County and to go beer and wine sales, with charming porch furniture and outdoor spaces that compliment the renovated exterior. The renovated interior includes a lighted back bar, televisions, coin operated pool table, gas wood burning look stove, a dance floor, seating and tables. The updated commercial kitchen with upright commercial freezer, refrigerator, Pizza Oven, Line, can accommodate multiple cooks. An attached 2 bedroom residence that can be occupied by new owner or rented out for additional income.