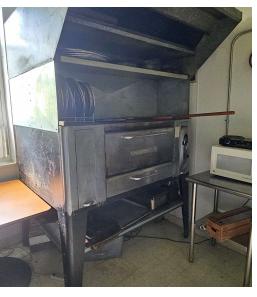

### **Property Description**

Operating Bar and Restaurant Pappy's Pub in Lachine MI serving the Greater Alpena area. Pappy's Pub has been renovated, and operates year round, this turnkey business and property includes Class C liquor License for Alpena County and to go beer and wine sales, with charming porch furniture and outdoor spaces that compliment the renovated exterior. The renovated interior includes a lighted back bar, televisions, coin operated pool table, gas wood burning look stove, a dance floor, seating and tables. The updated commercial kitchen with upright commercial freezer, refrigerator, Pizza Oven, Line, can accommodate multiple cooks. An attached 2 bedroom residence that can be occupied by new owner or rented out for additional income.

Sale includes all furniture fixtures, and equipment located on the restaurant sections of the property.

Seller Financing Available.