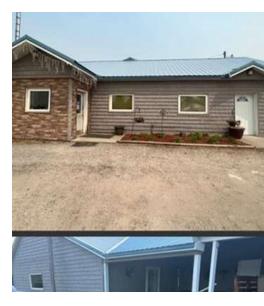

### **Property Description**

Operating Bar and Restaurant Pappy's Pub in Lachine MI serving the Greater Alpena area. Pappy's Pub has been renovated, and operates year round, this turnkey business and property includes Class C liquor License for Alpena County and to go beer and wine sales, with charming porch furniture and outdoor spaces that compliment the renovated exterior. The renovated interior includes a lighted back bar, televisions, coin operated pool table, gas wood burning look stove, a dance floor, seating and tables. The updated commercial kitchen with upright commercial freezer, refrigerator, Pizza Oven, Line, can accommodate multiple cooks. An attached 2 bedroom residence that can be occupied by new owner or rented out for additional income.

# Pappy's Pub 6449 Michigan 65

Lachine, MI 49753