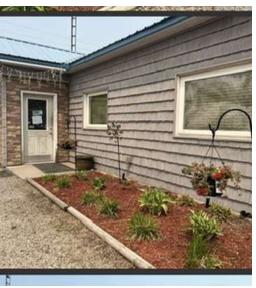

### **Property Description**

Operating Bar and Restaurant Pappy's Pub in Lachine MI serving the Greater Alpena area. Pappy's Pub has been renovated, and operates year round, this turnkey business and property includes Class C liquor License for Alpena County and to go beer and wine sales, with charming porch furniture and outdoor spaces that compliment the renovated exterior. The renovated interior includes a lighted back bar, televisions, coin operated pool table, gas wood burning look stove, a dance floor, seating and tables. The updated commercial kitchen with upright commercial freezer, refrigerator, Pizza Oven, Line, can accommodate multiple cooks. An attached 2 bedroom residence that can be occupied by new owner or rented out for additional income.

## Pappy's Pub

6449 Michigan 65 Lachine, MI 49753

Marin Klink 248.979.3705 marin.klink@expcommercial.com