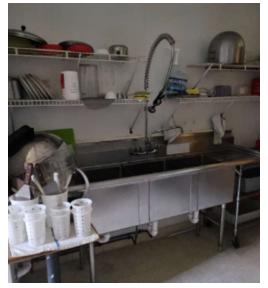

### **Property Description**

Operating Bar and Restaurant Pappy's Pub in Lachine MI serving the Greater Alpena area. Pappy's Pub has been renovated, and operates year round, this turnkey business and property includes Class C liquor License for Alpena County and to go beer and wine sales, with charming porch furniture and outdoor spaces that compliment the renovated exterior. The renovated interior includes a lighted back bar, televisions, coin operated pool table, gas wood burning look stove, a dance floor, seating and tables. The updated commercial kitchen with upright commercial freezer, refrigerator, Pizza Oven, Line, can accommodate multiple cooks. An attached 2 bedroom residence that can be occupied by new owner or rented out for additional income.

Sale includes all furniture fixtures, and equipment located on the restaurant sections of the property.

Seller Financing Available.