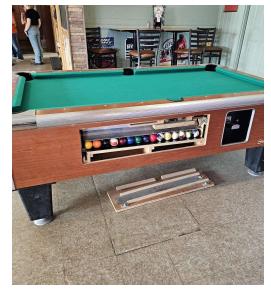

### **Property Description**

Operating Bar and Restaurant Pappy's Pub in Lachine MI serving the Greater Alpena area. Pappy's Pub has been renovated, and operates year round, this turnkey business and property includes Class C liquor License for Alpena County and to go beer and wine sales, with charming porch furniture and outdoor spaces that compliment the renovated exterior. The renovated interior includes a lighted back bar, televisions, coin operated pool table, gas wood burning look stove, a dance floor, seating and tables. The updated commercial kitchen with upright commercial freezer, refrigerator, Pizza Oven, Line, can accommodate multiple cooks. An attached 2 bedroom residence that can be occupied by new owner or rented out for additional income.

Sale includes all furniture fixtures, and equipment located on the restaurant sections of the property.

Seller Financing Available.