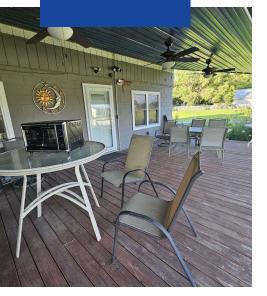

### **Property Description**

Operating Bar and Restaurant Pappy's Pub in Lachine MI serving the Greater Alpena area. Pappy's Pub has been renovated, and operates year round, this turnkey business and property includes Class C liquor License for Alpena County and to go beer and wine sales, with charming porch furniture and outdoor spaces that compliment the renovated exterior. The renovated interior includes a lighted back bar, televisions, coin operated pool table, gas wood burning look stove, a dance floor, seating and tables. The updated commercial kitchen with upright commercial freezer, refrigerator, Pizza Oven, Line, can accommodate multiple cooks. An attached 2 bedroom residence that can be occupied by new owner or rented out for additional income.