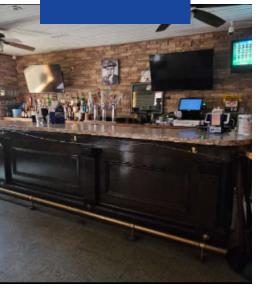

### **Property Description**

Operating Bar and Restaurant Pappy's Pub in Lachine MI serving the Greater Alpena area. Pappy's Pub has been renovated, and operates year round, this turnkey business and property includes Class C liquor License for Alpena County and to go beer and wine sales, with charming porch furniture and outdoor spaces that compliment the renovated exterior. The renovated interior includes a lighted back bar, televisions, coin operated pool table, gas wood burning look stove, a dance floor, seating and tables. The updated commercial kitchen with upright commercial freezer, refrigerator, Pizza Oven, Line, can accommodate multiple cooks. An attached 2 bedroom residence that can be occupied by new owner or rented out for additional income.