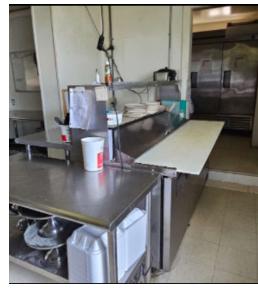

### **Property Description**

Operating Bar and Restaurant Pappy's Pub in Lachine MI serving the Greater Alpena area. Pappy's Pub has been renovated, and operates year round, this turnkey business and property includes Class C liquor License for Alpena County and to go beer and wine sales, with charming porch furniture and outdoor spaces that compliment the renovated exterior. The renovated interior includes a lighted back bar, televisions, coin operated pool table, gas wood burning look stove, a dance floor, seating and tables. The updated commercial kitchen with upright commercial freezer, refrigerator, Pizza Oven, Line, can accommodate multiple cooks. An attached 2 bedroom residence that can be occupied by new owner or rented out for additional income.