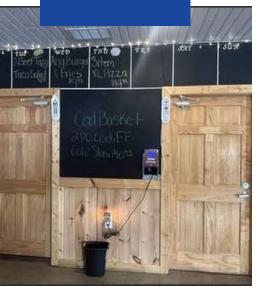

### **Property Description**

Operating Bar and Restaurant Pappy's Pub in Lachine MI serving the Greater Alpena area. Pappy's Pub has been renovated, and operates year round, this turnkey business and property includes Class C liquor License for Alpena County and to go beer and wine sales, with charming porch furniture and outdoor spaces that compliment the renovated exterior. The renovated interior includes a lighted back bar, televisions, coin operated pool table, gas wood burning look stove, a dance floor, seating and tables. The updated commercial kitchen with upright commercial freezer, refrigerator, Pizza Oven, Line, can accommodate multiple cooks. An attached 2 bedroom residence that can be occupied by new owner or rented out for additional income.