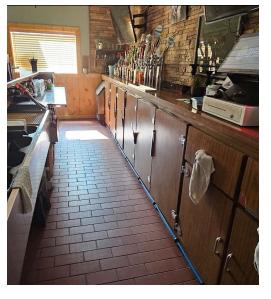

### **Property Description**

Operating Bar and Restaurant Pappy's Pub in Lachine MI serving the Greater Alpena area. Pappy's Pub has been renovated, and operates year round, this turnkey business and property includes Class C liquor License for Alpena County and to go beer and wine sales, with charming porch furniture and outdoor spaces that compliment the renovated exterior. The renovated interior includes a lighted back bar, televisions, coin operated pool table, gas wood burning look stove, a dance floor, seating and tables. The updated commercial kitchen with upright commercial freezer, refrigerator, Pizza Oven, Line, can accommodate multiple cooks. An attached 2 bedroom residence that can be occupied by new owner or rented out for additional income.