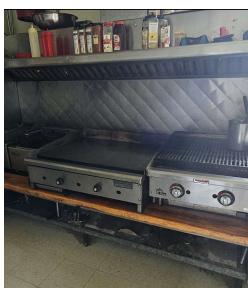

### **Property Description**

Operating Bar and Restaurant Pappy's Pub in Lachine MI serving the Greater Alpena area. Pappy's Pub has been renovated, and operates year round, this turnkey business and property includes Class C liquor License for Alpena County and to go beer and wine sales, with charming porch furniture and outdoor spaces that compliment the renovated exterior. The renovated interior includes a lighted back bar, televisions, coin operated pool table, gas wood burning look stove, a dance floor, seating and tables. The updated commercial kitchen with upright commercial freezer, refrigerator, Pizza Oven, Line, can accommodate multiple cooks. An attached 2 bedroom residence that can be occupied by new owner or rented out for additional income.