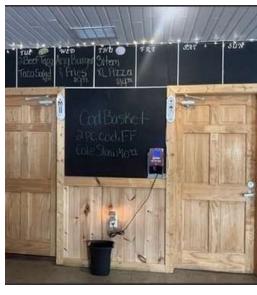

### **Property Description**

Operating Bar and Restaurant Pappy's Pub in Lachine MI serving the Greater Alpena area. Pappy's Pub has been renovated, and operates year round, this turnkey business and property includes Class C liquor License for Alpena County and to go beer and wine sales, with charming porch furniture and outdoor spaces that compliment the renovated exterior. The renovated interior includes a lighted back bar, televisions, coin operated pool table, gas wood burning look stove, a dance floor, seating and tables. The updated commercial kitchen with upright commercial freezer, refrigerator, Pizza Oven, Line, can accommodate multiple cooks. An attached 2 bedroom residence that can be occupied by new owner or rented out for additional income.

Sale includes all furniture fixtures, and equipment located on the restaurant sections of the property.

Seller Financing Available.