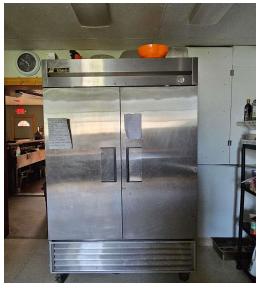

### **Property Description**

Operating Bar and Restaurant Pappy's Pub in Lachine MI serving the Greater Alpena area. Pappy's Pub has been renovated, and operates year round, this turnkey business and property includes Class C liquor License for Alpena County and to go beer and wine sales, with charming porch furniture and outdoor spaces that compliment the renovated exterior. The renovated interior includes a lighted back bar, televisions, coin operated pool table, gas wood burning look stove, a dance floor, seating and tables. The updated commercial kitchen with upright commercial freezer, refrigerator, Pizza Oven, Line, can accommodate multiple cooks. An attached 2 bedroom residence that can be occupied by new owner or rented out for additional income.

Sale includes all furniture fixtures, and equipment located on the restaurant sections of the property.

Seller Financing Available.