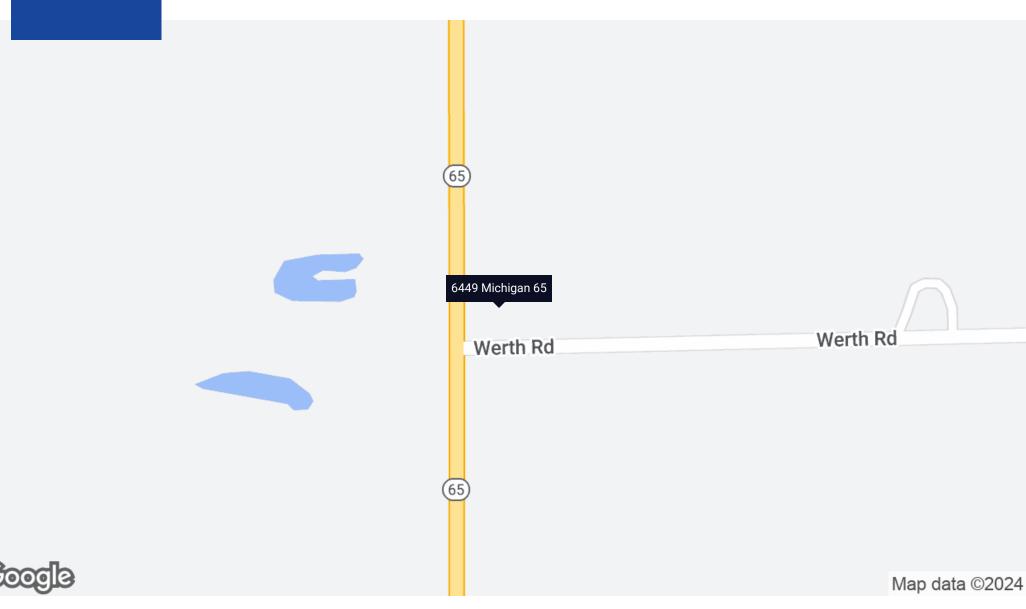

ditional income.

Sale includes all furniture fixtures, and equipment located on the restaurant sections of the property.

Seller Financing Available.

#### **Property Highlights**

#### Marin Klink

248.979.3705 marin.klink@expcommercial.com

## Offering Summary

| Sale Price:    | \$395,000  |
|----------------|------------|
| Lot Size:      | 1.62 Acres |
| Building Size: | 4,014 SF   |

| Demographics      | 5 Miles  | 10 Miles | 15 Miles |
|-------------------|----------|----------|----------|
| Total Households  | 466      | 2,348    | 6,825    |
| Total Population  | 1,018    | 5,394    | 15,401   |
| Average HH Income | \$87,262 | \$76,813 | \$74,304 |



For Sale Aerial View

# Pappy's Pub 6449 Michigan 65

Lachine, MI 49753





## Pappy's Pub 6449 Michigan 65 Lachine, MI 49753





For Sale Local Map

## Pappy's Pub

6449 Michigan 65 Lachine, MI 49753





## Pappy's Pub

6449 Michigan 65 Lachine, MI 49753

















#### Marin Klink



## Pappy's Pub

6449 Michigan 65 Lachine, MI 49753

















Marin Klink 248.979.3705 marin.klink@expcommercial.com



## Pappy's Pub 6449 Michigan 65 Lachine, MI 49753

















Marin Klink 248.979.3705 marin.klink@expcommercial.com



## Pappy's Pub 6449 Michigan 65 Lachine, MI 49753

















Marin Klink 248.979.3705 marin.klink@expcommercial.com



## Pappy's Pub 6449 Michigan 65 Lachine, MI 49753

| 5 Miles    | 10 Miles                                     | 15 Miles                                                    |
|------------|----------------------------------------------|--------------------