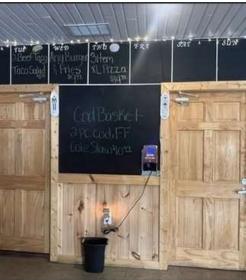

### **Property Description**

Operating Bar and Restaurant Pappy's Pub in Lachine MI serving the Greater Alpena area. Pappy's Pub has been renovated, and operates year round, this turnkey business and property includes Class C liquor License for Alpena County and to go beer and wine sales, with charming porch furniture and outdoor spaces that compliment the renovated exterior. The renovated interior includes a lighted back bar, televisions, coin operated pool table, gas wood burning look stove, a dance floor, seating and tables. The updated commercial kitchen with upright commercial freezer, refrigerator, Pizza Oven, Line, can accommodate multiple cooks. An attached 2 bedroom residence that can be occupied by new owner or rented out for additional income.