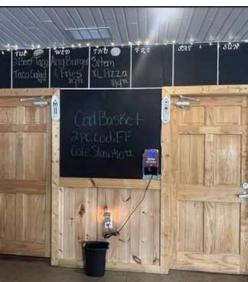

### **Property Description**

Operating Bar and Restaurant Pappy's Pub in Lachine MI serving the Greater Alpena area. Pappy's Pub has been renovated, and operates year round, this turnkey business and property includes Class C liquor License for Alpena County and to go beer and wine sales, with charming porch furniture and outdoor spaces that compliment the renovated exterior. The renovated interior includes a lighted back bar, televisions, coin operated pool table, gas wood burning look stove, a dance floor, seating and tables. The updated commercial kitchen with upright commercial freezer, refrigerator, Pizza Oven, Line, can accommodate multiple cooks. An attached 2 bedroom residence that can be occupied by new owner or rented out for additional income.