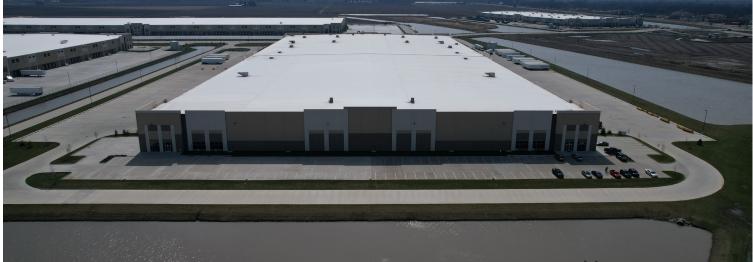

# Gateway Tradeport 2

Industrial Distribution Warehouse

1201 Tradeport Parkway Pontoon Beach, IL 62040 www.cbre.com/stlouis

325,994 SF Available

# **Property Details**

- + 325,994 SF total space available
- + 323,694 SF of warehouse space cross-docked
- + 2,300 SF of office space (4 private offices, kitchen/break room, open area)
- + 40' clear height
- + 52'x50' column spacing
- + 32 (9'x10') docks with 45,000 lb mechanical levelers with seals, shelters and bumpers
- + 2 (12'x14') drive-ins
- + 4000 amp, 480 volt, 3-phase electrical service