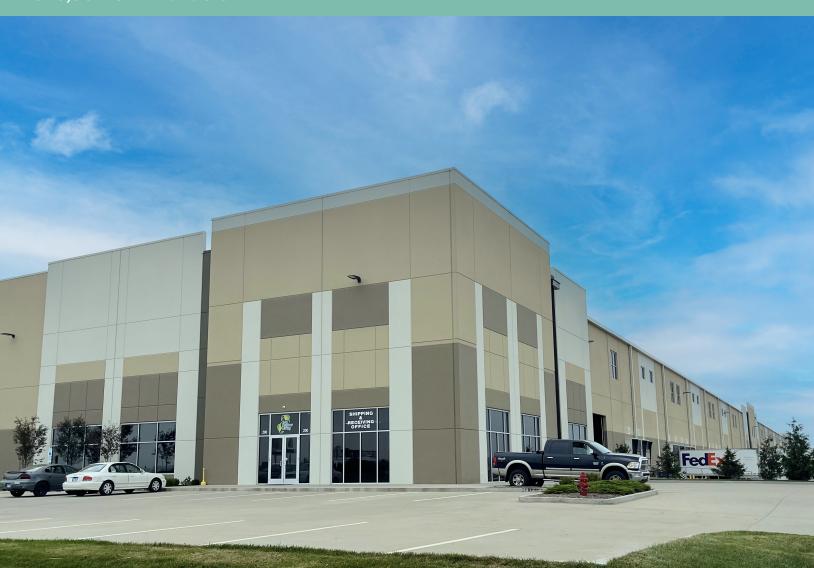

# Gateway Tradeport 2

Industrial Distribution Warehouse

1201 Tradeport Parkway Pontoon Beach, IL 62040 www.cbre.com/stlouis

325,994 SF Available

# **Property Details**

- + 325,994 SF total space available
- + 323,694 SF of warehouse space cross-docked
- + 2,300 SF of office space (4 private offices, kitchen/break room, open area)
- + 40' clear height
- + 52'x50' column spacing
- + 32 (9'x10') docks with 45,000 lb mechanical levelers with seals, shelters and bumpers
- + 2 (12'x14') drive-ins
- + 4000 amp, 480 volt, 3-phase electrical service