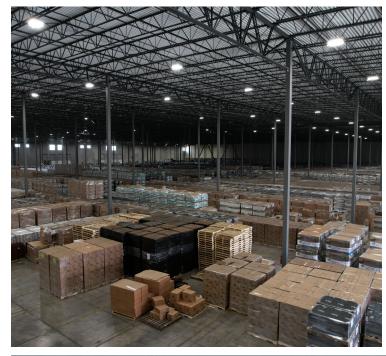

# **Property Details**

- + 325,994 SF total space available
- + 323,694 SF of warehouse space cross-docked
- + 2,300 SF of office space (4 private offices, kitchen/break room, open area)
- + 40' clear height
- + 52'x50' column spacing
- + 32 (9'x10') docks with 45,000 lb mechanical levelers with seals, shelters and bumpers
- + 2 (12'x14') drive-ins
- + 4000 amp, 480 volt, 3-phase electrical service