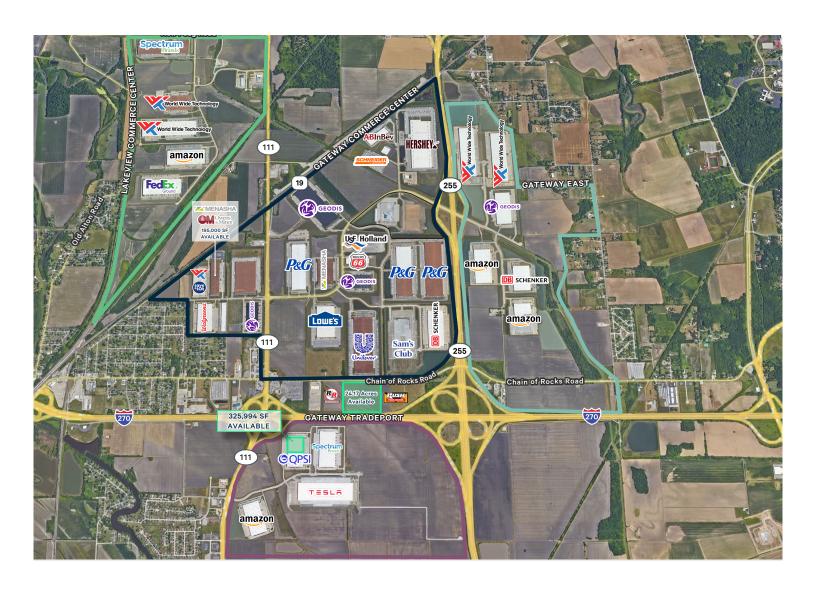

# Gateway Tradeport 2

Industrial Distribution Warehouse

1201 Tradeport Parkway Pontoon Beach, IL 62040 www.cbre.com/stlouis

325,994 SF Available