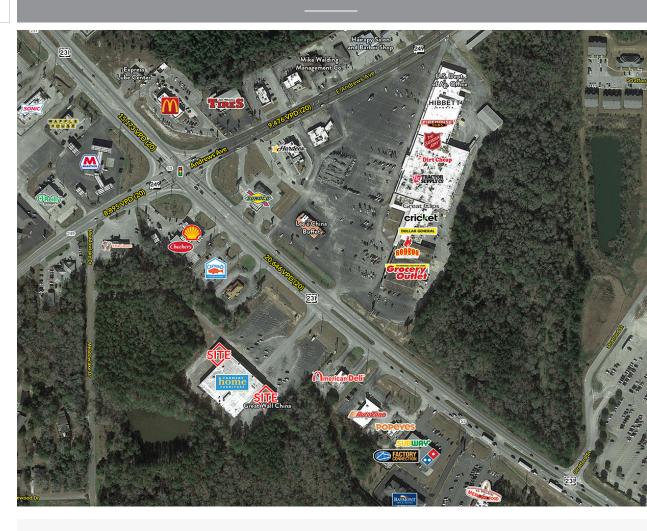

idor
- Excellent visibility to more than 20,646 vehicles per day with easy access off U.S. Route 231 and ample parking
- Anchored by Farmers Home Furniture, one of the fastest growing furniture retailers with more than 230 locations in the Southeast
- National retailers surrounding site include Walmart Supercenter, Tractor Supply Co., Auto Zone, Dollar General, McDonald's and many more

#### MARKET INFORMATION

- Ozark is the county seat for Dale County, AL
- Ozark abuts Fort Rucker, a 63,000-acre Army post that serves as the primary training base for Army Aviation, with a base population of 4,636
- Dale County boasts a robust aviation maintenance and services industry with major employers: M1 Support Services (3,800 employees) and Commercial Jet (350 employees)

### PROPERTY DESCRIPTION



#### **DEMOGRAPHICS**

|                          | 3 Mile   | 5 Miles  | 10 Miles |
|--------------------------|----------|----------|----------|
| Population               | 10,918   | 16,049   | 29,595   |
| Average Household Income | \$52,665 | \$57,466 | \$61,250 |

### SITE PLAN



### OZARK PLACE



## IMMEDIATE AREA AERIAL



## TRADE AREA AERIAL



# HOGAN REAL ESTATE PROPERTY CONTACT

#### — Ashley McCarty

D: 502.271.5815 M: 502.426.1050 F: 502.426.1223

amccarty@hogandev.com