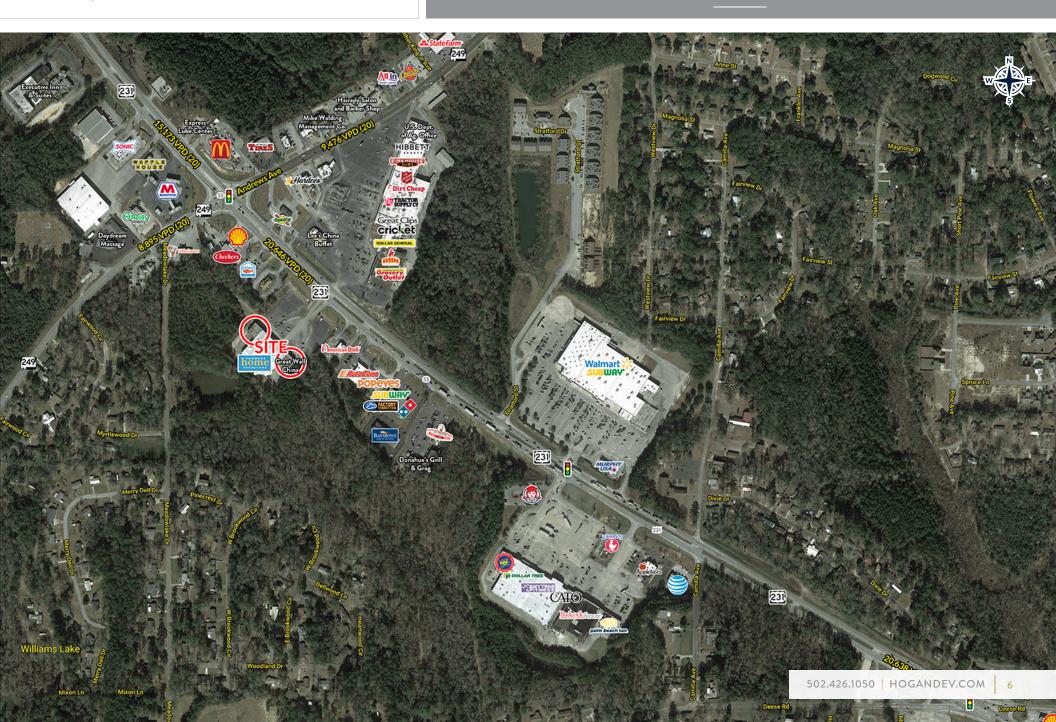

## TRADE AREA AERIAL

#### **FEATURES**

- Four suites available for lease: 1,200± SF inline, 1,200± SF inline, 2,400± SF inline and 1,200± SF endcap
- Outstanding location on U.S. Route 231 in the center of Ozark's main retail corridor
- Excellent visibility to more than 20,646 vehicles per day with easy access off U.S. Route 231 and ample parking
- Anchored by Farmers Home Furniture, one of the fastest growing furniture retailers with more than 230 locations in the Southeast
- National retailers surrounding site include Walmart Supercenter, Tractor Supply Co., Auto Zone, Dollar General, McDonald's and many more