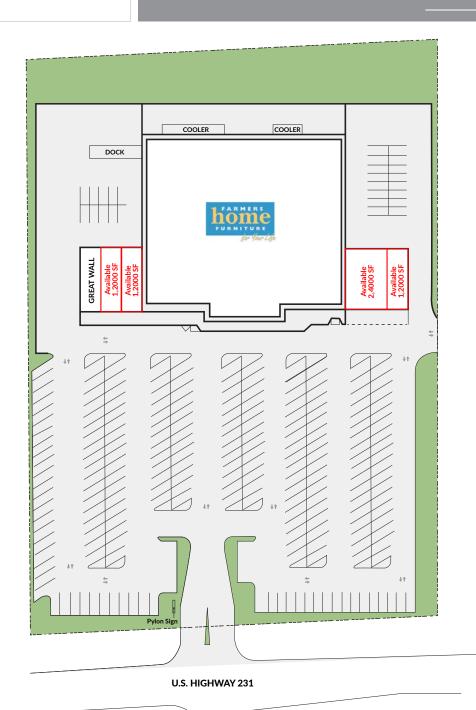

#### **FEATURES**

- Four suites available for lease: 1,200± SF inline, 1,200± SF inline, 2,400± SF inline and 1,200± SF endcap
- Outstanding location on U.S. Route 231 in the center of Ozark's main retail corridor
- Excellent visibility to more than 20,646 vehicles per day with easy access off U.S. Route 231 and ample parking
- Anchored by Farmers Home Furniture, one of the fastest growing furniture retailers with more than 230 locations in the Southeast
- National retailers surrounding site include Walmart Supercenter, Tractor Supply Co., Auto Zone, Dollar General, McDonald's and many more

### SITE PLAN