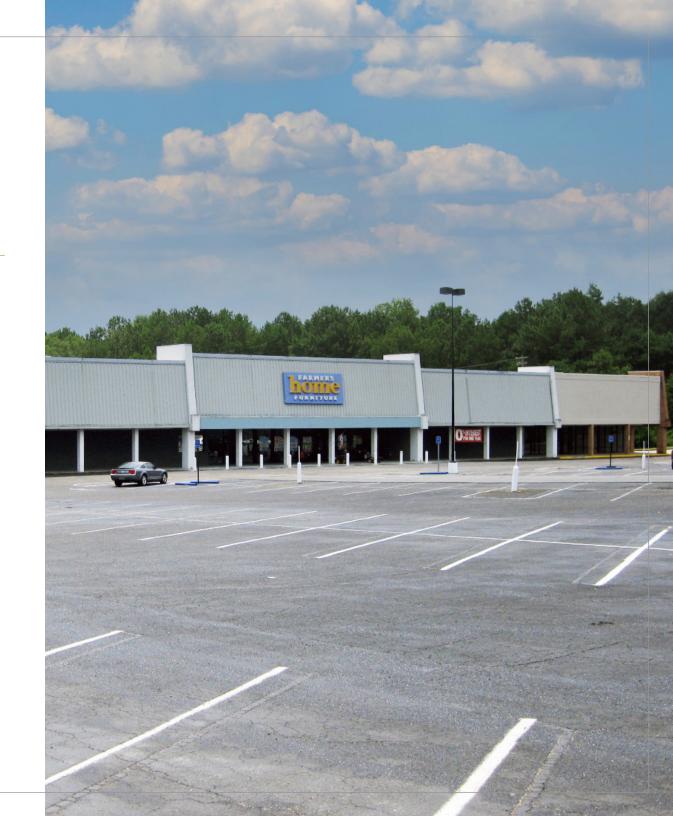

### PROPERTY DESCRIPTION

#### **FEATURES**

- Four suites available for lease: 1,200± SF inline, 1,200± SF inline, 2,400± SF inline and 1,200± SF endcap
- Outstanding location on U.S. Route 231 in the center of Ozark's main retail corridor
- Excellent visibility to more than 20,646 vehicles per day with easy access off U.S. Route 231 and ample parking
- Anchored by Farmers Home Furniture, one of the fastest growing furniture retailers with more than 230 locations in the Southeast
- National retailers surrounding site include Walmart Supercenter, Tractor Supply Co., Auto Zone, Dollar General, McDonald's and many more