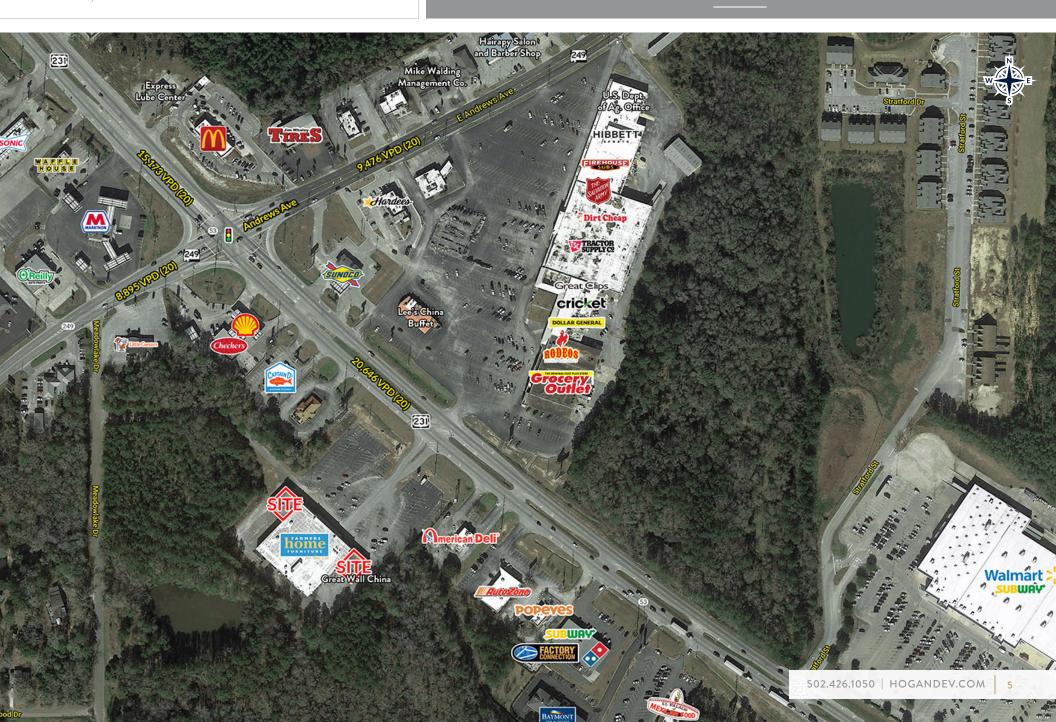

## IMMEDIATE AREA AERIAL

#### **FEATURES**

- Four suites available for lease: 1,200± SF inline, 1,200± SF inline, 2,400± SF inline and 1,200± SF endcap
- Outstanding location on U.S. Route 231 in the center of Ozark's main retail corridor
- Excellent visibility to more than 20,646 vehicles per day with easy access off U.S. Route 231 and ample parking
- Anchored by Farmers Home Furniture, one of the fastest growing furniture retailers with more than 230 locations in the Southeast
- National retailers surrounding site include Walmart Supercenter, Tractor Supply Co., Auto Zone, Dollar General, McDonald's and many more