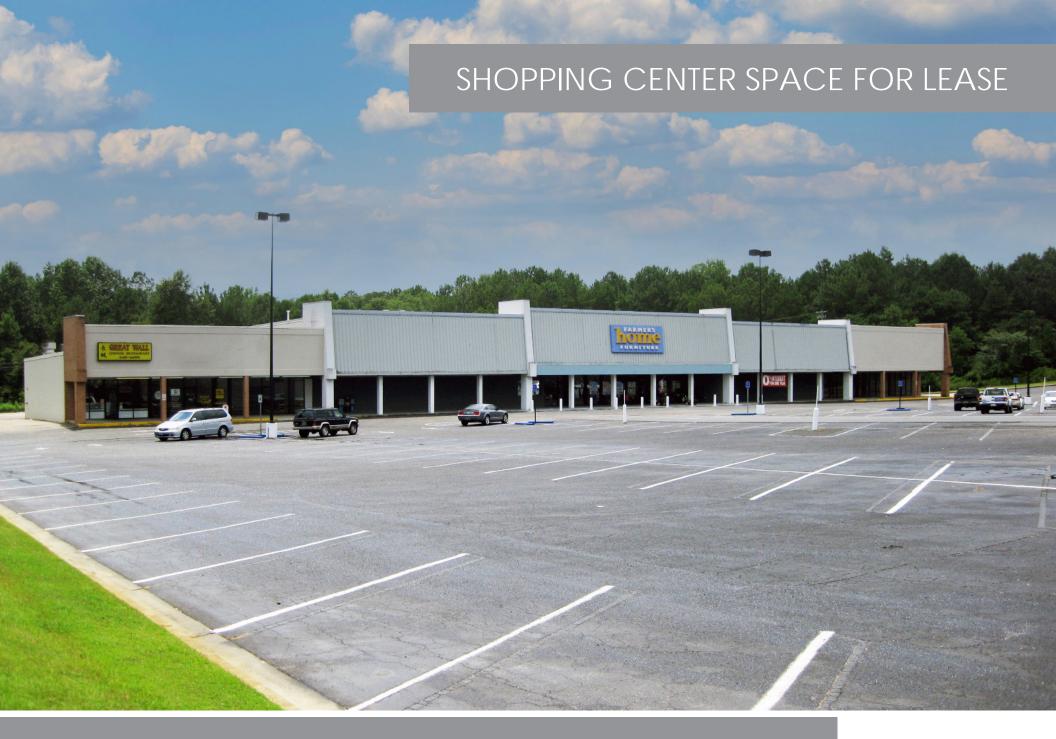

#### **OZARK PLACE**

OZARK, ALABAMA

#### **FEATURES**

- Four suites available for lease: 1,200± SF inline, 1,200± SF inline, 2,400± SF inline and 1,200± SF endcap
- Outstanding location on U.S. Route 231 in the center of Ozark's main retail corridor
- Excellent visibility to more than 20,646 vehicles per day with easy access off U.S. Route 231 and ample parking
- Anchored by Farmers Home Furniture, one of the fastest growing furniture retailers with more than 230 locations in the Southeast
- National retailers surrounding site include Walmart Supercenter, Tractor Supply Co., Auto Zone, Dollar General, McDonald's and many more

#### MARKET INFORMATION

- Ozark is the county seat for Dale County, AL
- Ozark abuts Fort Rucker, a 63,000-acre Army post that serves as the primary training