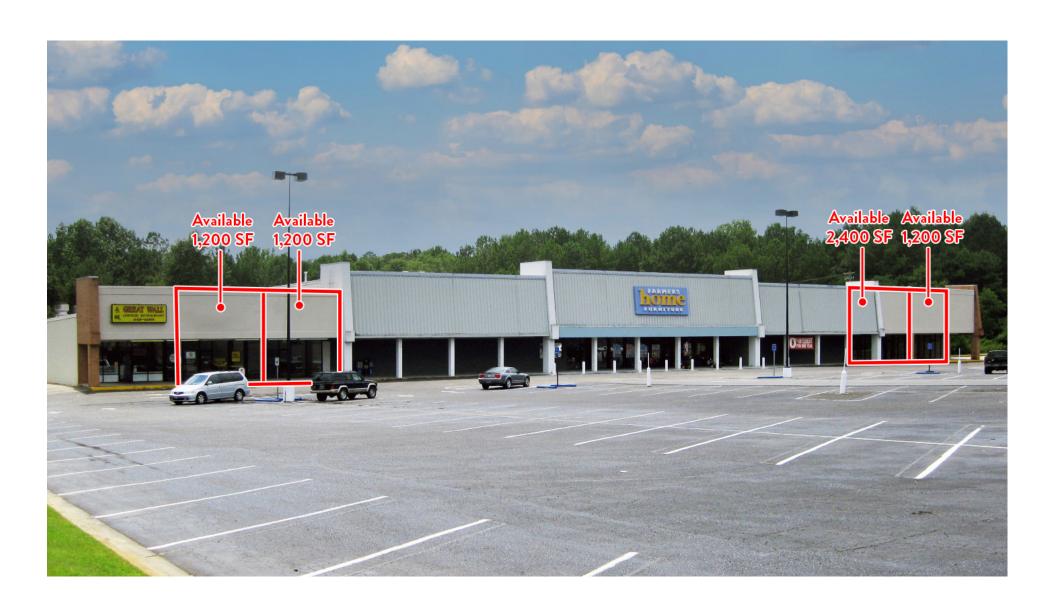

#### **FEATURES**

- Four suites available for lease: 1,200± SF inline, 1,200± SF inline, 2,400± SF inline and 1,200± SF endcap
- Outstanding location on U.S. Route 231 in the center of Ozark's main retail corridor
- Excellent visibility to more than 20,646 vehicles per day with easy access off U.S. Route 231 and ample parking
- Anchored by Farmers Home Furniture, one of the fastest growing furniture retailers with more than 230 locations in the Southeast
- National retailers surrounding site include Walmart Supercenter, Tractor Supply Co., Auto Zone, Dollar General, McDonald's and many more

### OZARK PLACE