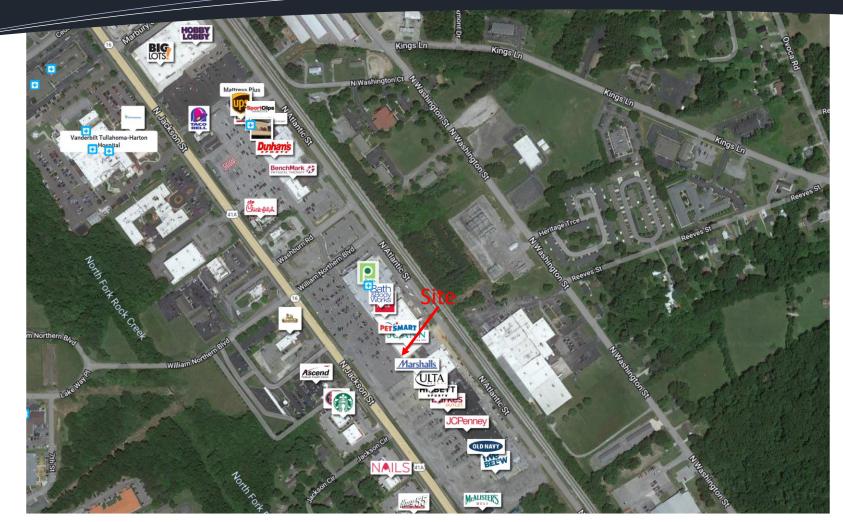

# The Shoppes at NORTHGATE MALL

1600 North Jackson Street Tullahoma Tennessee 37388

| Demographics                      | 3 miles  | 10 miles | 25 miles | 5 County<br>Trade Area | Pre-Leasing – Coming Soon<br>The Shoppes at Northgate Mall                                                                                                                                                     |
|-----------------------------------|----------|----------|----------|------------------------|----------------------------------------------------------------------------------------------------------------------------------------------------------------------------------------------------------------|
| 2024 Population                   | 20,878   | 46,097   | 182,546  | 201,323                | <ul> <li>1,500 – 5,000 sf Available</li> <li>25,000 ADT/cars per day</li> <li>Positioned between Marshalls and Publix</li> <li>46,097 population within 10 Miles;<br/>Ave Household Income \$85,553</li> </ul> |
| 2024 Average Households           | 8,559    | 18,517   | 70,606   | 78,566                 |                                                                                                                                                                                                                |
| 2024 Average Households<br>Income | \$81,253 | \$85,553 | \$83,127 | \$83,411               |                                                                                                                                                                                                                |