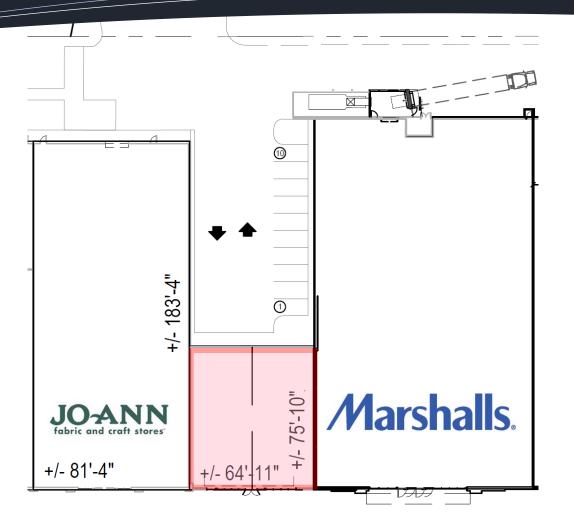

# The Shoppes at NORTHGATE MALL

1600 North Jackson Street Tullahoma Tennessee 37388

| Demographics                      | 3 miles  | 10 miles | 25 miles | 5 County<br>Trade Area | Pre-Leasing – Coming Soon<br>The Shoppes at Northgate Mall                                                                                                                                                     |
|-----------------------------------|----------|----------|----------|------------------------|----------------------------------------------------------------------------------------------------------------------------------------------------------------------------------------------------------------|
| 2024 Population                   | 20,878   | 46,097   | 182,546  | 201,323                | <ul> <li>1,500 – 5,000 sf Available</li> <li>25,000 ADT/cars per day</li> <li>Positioned between Marshalls and Publix</li> <li>46,097 population within 10 Miles;<br/>Ave Household Income \$85,553</li> </ul> |
| 2024 Average Households           | 8,559    | 18,517   | 70,606   | 78,566                 |                                                                                                                                                                                                                |
| 2024 Average Households<br>Income | \$81,253 | \$85,553 | \$83,127 | \$83,411               |                                                                                                                                                                                                                |