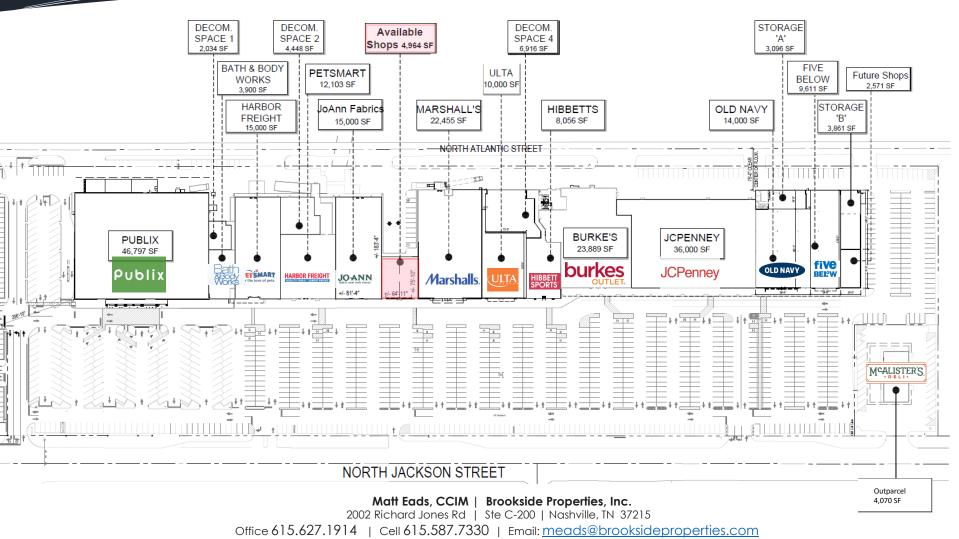

# The Shoppes at NORTHGATE MALL

1600 North Jackson Street Tullahoma Tennessee 37388

| Demographics                      | 3 miles  | 10 miles | 25 miles | 5 County<br>Trade Area | Pre-Leasing – Coming Soon<br>The Shoppes at Northgate Mall                                                                                                                                                     |
|-----------------------------------|----------|----------|----------|------------------------|----------------------------------------------------------------------------------------------------------------------------------------------------------------------------------------------------------------|
| 2024 Population                   | 20,878   | 46,097   | 182,546  | 201,323                | <ul> <li>1,500 – 5,000 sf Available</li> <li>25,000 ADT/cars per day</li> <li>Positioned between Marshalls and Publix</li> <li>46,097 population within 10 Miles;<br/>Ave Household Income \$85,553</li> </ul> |
| 2024 Average Households           | 8,559    | 18,517   | 70,606   | 78,566                 |                                                                                                                                                                                                                |
| 2024 Average Households<br>Income | \$81,253 | \$85,553 | \$83,127 | \$83,411               |                                                                                                                                                                                                                |