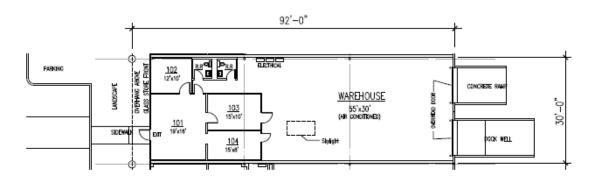

### **Property Size:**

- 2,760 SF Total
- 760 SF Office

### **Property Features:**

- Tiltwall Construction
- (1) Dock Well
- (1) Ramp
- · 16' Clear Height
- Security Lighting

### BUILDING SUMMARY OFFICE WAREHOUSE

TOTAL 2,760 SQ. FT.

#### BUILDING FEATURES

1 DOCK HIGH LOADING WELL 1 REAR LOADING RAMP DOOR 16" CLEAR HEIGHT 100% FIRE 8PRINKLERED SECURITY LIGHTING EASY ACCESS WESTPARK TOLL WAY ALL CONCRETE PAVING

Edward Bane Phone: 713-589-3353 www.bridbecommercials