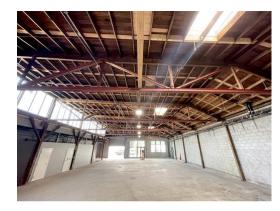

## **PROPERTY HIGHLIGHTS**

- Newly renovated including seismic
- Fully sprinklered
- New Skylights & clarestory
- LED lighting
- Two ADA restrooms for each
- New storefront entry/windows
- Rear egress
- A: 200amp/3 phase
  - 11'-10" Clear height
  - 17'-7" to roof pitch
  - 10'8"h x 11'9"w Level-in roll-up
- B: 400amp/3 phase
  - 13'9" Clear height
  - 20' to roof deck
  - 13'10"h x 12'w Level-in Roll-up