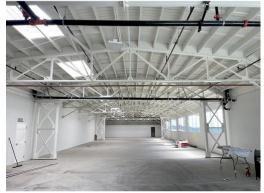

## **PROPERTY HIGHLIGHTS**

- Newly renovated including seismic
- Fully sprinklered
- New Skylights & clarestory
- LED lighting
- Two ADA restrooms for each
- New storefront entry/windows
- Rear egress
- A: 200amp/3 phase
  - 11'-10" Clear height
  - 17'-7" to roof pitch
  - 10'8"h x 11'9"w Level-in roll-up
- B: 400amp/3 phase
  - 13'9" Clear height
  - 20' to roof deck
  - 13'10"h x 12'w Level-in Roll-up