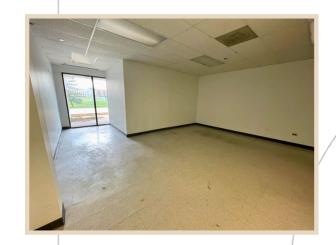

3,056 SF \*Available 10/1/24
  - Suite 117 2,845 SF
- The property was built in 1985 and is approximately 85% office space
- Flex spaces and zoning
- Traffic counts on Rte. 53 and Euclid Ave are 125,900 and 24,900 daily trips respectively
- Arlington Heights is a pro-business community
- Tenants have 24/7 access and control their own HVAC and cleaning
- 4 minutes from Arlington Park Station Commuter Rail

# <u>Location</u> ADVISORS Conveniently Located off of Highway 53 Ar Palatine [14] Arlington Heights Rolling Meadows

#### Floor Plan



#### Floor Plan Suite 100 A - 4,751 - 8,437 SF Contiguous



#### Floor Plan Suite 100 B - 3,686-8,437 SF Contiguous



#### Floor Plan: Suite 115 - 3,056 SF





Suite 115



## Floor Plan Suite 117 - 2,845 SF



### Interior Photos: Suite 100A











## Interior Photos: Suite 100B















# 3350 Salt Creek Lane Arlington Heights, IL





Dave Tankersley +1 224.383.4831 dave@xroadsadvisors.com



Christine Simek +1 630.473.5070 christine@xroadsadvisors.com