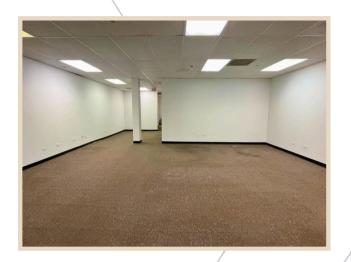

115 3,056 SF \*Available 10/1/24
  - Suite 117 2,845 SF
- The property was built in 1985 and is approximately 85% office space
- Flex spaces and zoning
- Traffic counts on Rte. 53 and Euclid Ave are 125,900 and 24,900 daily trips respectively
- Arlington Heights is a pro-business community
- Tenants have 24/7 access and control their own HVAC and cleaning
- 4 minutes from Arlington Park Station Commuter Rail

# <u>Location</u> ADVISORS Conveniently Located off of Highway 53 Ar Palatine [14] Arlington Heights Rolling Meadows

#### Floor Plan



#### Floor Plan Suite 100 A - 4,751 - 8,437 SF Contiguous



#### Floor Plan Suite 100 B - 3,686-8,437 SF Contiguous



#### Floor Plan: Suite 115 - 3,056 SF





Suite 115



## Floor Plan Suite 117 - 2,845 SF



### Interior Photos: Suite 100A











## Interior Photos: Suite 100B















# 3350 Salt Creek Lane Arlington Heights, IL





Dave Tankersley +1 224.383.4831 dave@xroadsadvisors.com



Christine Simek +1 630.473.5070 christine@xroadsadvisors.com