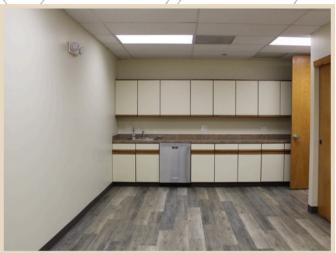

117 2,845 SF
- The property was built in 1985 and is approximately 85% office space
- Flex spaces and zoning
- Traffic counts on Rte. 53 and Euclid Ave are 125,900 and 24,900 daily trips respectively
- Arlington Heights is a pro-business community
- Tenants have 24/7 access and control their own HVAC and cleaning
- 4 minutes from Arlington Park Station Commuter Rail

# <u>Location</u> ADVISORS Conveniently Located off of Highway 53 Ar Palatine [14] Arlington Heights Rolling Meadows

#### Floor Plan



#### Floor Plan Suite 100 A - 4,751 - 8,437 SF Contiguous



#### Floor Plan Suite 100 B - 3,686-8,437 SF Contiguous



#### Floor Plan: Suite 115 - 3,056 SF





Suite 115



## Floor Plan Suite 117 - 2,845 SF



### Interior Photos: Suite 100A











## Interior Photos: Suite 100B















# 3350 Salt Creek Lane Arlington Heights, IL





Dave Tankersley +1 224.383.4831 dave@xroadsadvisors.com



Christine Simek +1 630.473.5070 christine@xroadsadvisors.com