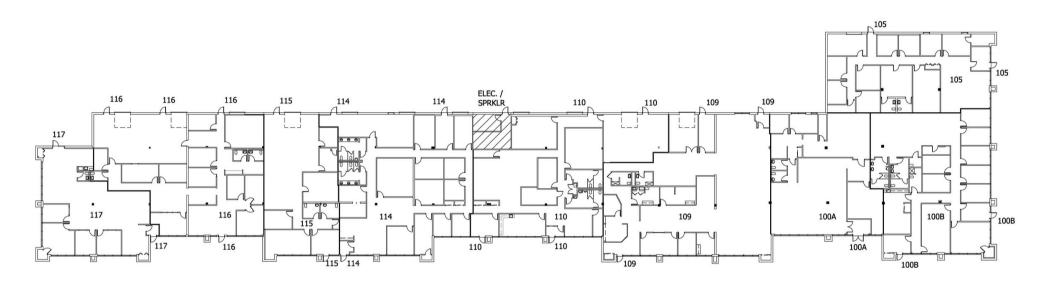

ced a recent boom in development of businesses in the area and is a great place for businesses to thrive.

#### <u>Building Features</u>



- Suites Available:
  - Suite 100A 4,751 8,437 SF Contiguous
  - Suite 100B 3,686 8,437 SF Contiguous
  - Suite 115 3,056 SF \*Available 10/1/24
  - Suite 117 2,845 SF
- The property was built in 1985 and is approximately 85% office space
- Flex spaces and zoning
- Traffic counts on Rte. 53 and Euclid Ave are 125,900 and 24,900 daily trips respectively
- Arlington Heights is a pro-business community
- Tenants have 24/7 access and control their own HVAC and cleaning
- 4 minutes from Arlington Park Station Commuter Rail

# <u>Location</u> ADVISORS Conveniently Located off of Highway 53 Ar Palatine [14] Arlington Heights Rolling Meadows

#### Floor Plan



#### Floor Plan Suite 100 A - 4,751 - 8,437 SF Contiguous



#### Floor Plan Suite 100 B - 3,686-8,437 SF Contiguous



#### Floor Plan: Suite 115 - 3,056 SF





Suite 115



## Floor Plan Suite 117 - 2,845 SF



### Interior Photos: Suite 100A











## Interior Photos: Suite 100B















# 3350 Salt Creek Lane Arlington Heights, IL





Dave Tankersley +1 224.383.4831 dave@xroadsadvisors.com



Christine Simek +1 630.473.5070 christine@xroadsadvisors.com