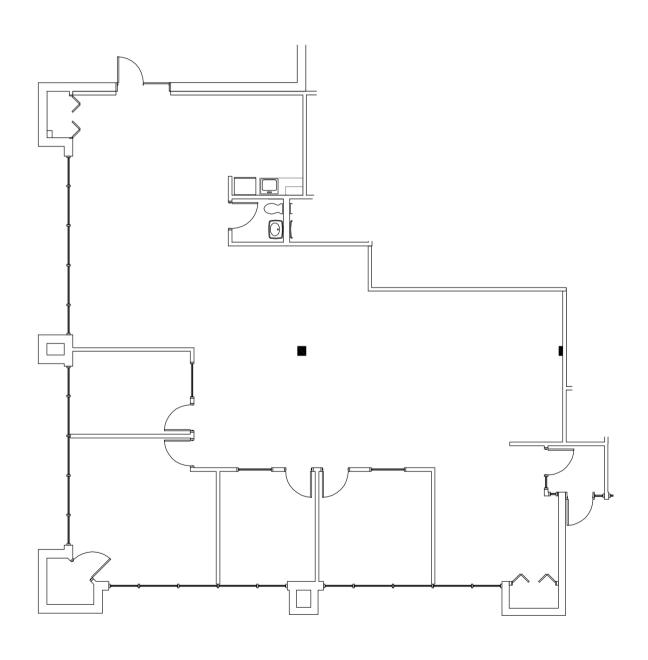

#### Floor Plan: Suite 115 - 3,056 SF

Suite 115

## Floor Plan Suite 117 - 2,845 SF