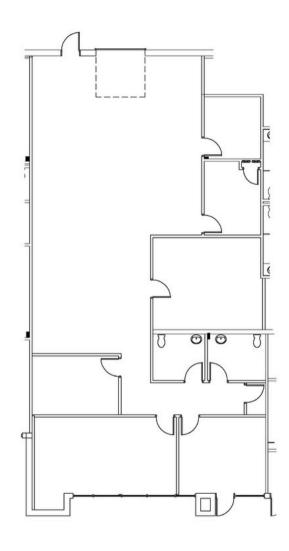

#### Floor Plan Suite 100 A - 4,751 - 8,437 SF Contiguous

#### Floor Plan Suite 100 B - 3,686-8,437 SF Contiguous