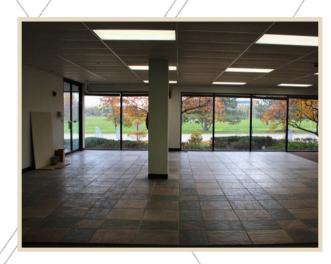

15 3,056 SF \*Available 10/1/24
  - Suite 117 2,845 SF
- The property was built in 1985 and is approximately 85% office space
- Flex spaces and zoning
- Traffic counts on Rte. 53 and Euclid Ave are 125,900 and 24,900 daily trips respectively
- Arlington Heights is a pro-business community
- Tenants have 24/7 access and control their own HVAC and cleaning
- 4 minutes from Arlington Park Station Commuter Rail

# <u>Location</u> ADVISORS Conveniently Located off of Highway 53 Ar Palatine [14] Arlington Heights Rolling Meadows

#### Floor Plan



#### Floor Plan Suite 100 A - 4,751 - 8,437 SF Contiguous



#### Floor Plan Suite 100 B - 3,686-8,437 SF Contiguous



#### Floor Plan: Suite 115 - 3,056 SF





Suite 115



## Floor Plan Suite 117 - 2,845 SF



### Interior Photos: Suite 100A











## Interior Photos: Suite 100B















# 3350 Salt Creek Lane Arlington Heights, IL





Dave Tankersley +1 224.383.4831 dave@xroadsadvisors.com



Christine Simek +1 630.473.5070 christine@xroadsadvisors.com