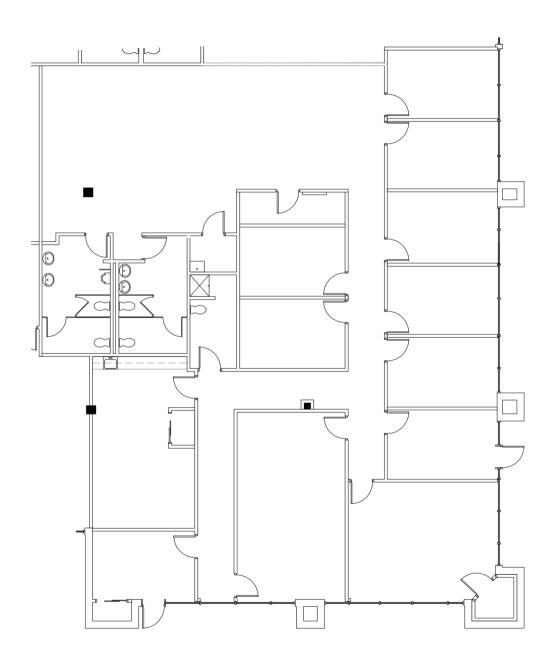

ing Features</u>



- Suites Available:
  - Suite 100A 4,751 8,437 SF Contiguous
  - Suite 100B 3,686 8,437 SF Contiguous
  - Suite 115 3,056 SF \*Available 10/1/24
  - Suite 117 2,845 SF
- The property was built in 1985 and is approximately 85% office space
- Flex spaces and zoning
- Traffic counts on Rte. 53 and Euclid Ave are 125,900 and 24,900 daily trips respectively
- Arlington Heights is a pro-business community
- Tenants have 24/7 access and control their own HVAC and cleaning
- 4 minutes from Arlington Park Station Commuter Rail

# <u>Location</u> ADVISORS Conveniently Located off of Highway 53 Ar Palatine [14] Arlington Heights Rolling Meadows

#### Floor Plan



#### Floor Plan Suite 100 A - 4,751 - 8,437 SF Contiguous



#### Floor Plan Suite 100 B - 3,686-8,437 SF Contiguous



#### Floor Plan: Suite 115 - 3,056 SF





Suite 115



## Floor Plan Suite 117 - 2,845 SF



### Interior Photos: Suite 100A











## Interior Photos: Suite 100B















# 3350 Salt Creek Lane Arlington Heights, IL





Dave Tankersley +1 224.383.4831 dave@xroadsadvisors.com



Christine Simek +1 630.473.5070 christine@xroadsadvisors.com