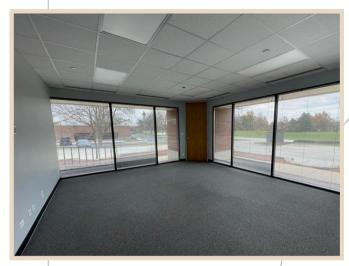

7 2,845 SF
- The property was built in 1985 and is approximately 85% office space
- Flex spaces and zoning
- Traffic counts on Rte. 53 and Euclid Ave are 125,900 and 24,900 daily trips respectively
- Arlington Heights is a pro-business community
- Tenants have 24/7 access and control their own HVAC and cleaning
- 4 minutes from Arlington Park Station Commuter Rail

# <u>Location</u> ADVISORS Conveniently Located off of Highway 53 Ar Palatine [14] Arlington Heights Rolling Meadows

#### Floor Plan



#### Floor Plan Suite 100 A - 4,751 - 8,437 SF Contiguous



#### Floor Plan Suite 100 B - 3,686-8,437 SF Contiguous



#### Floor Plan: Suite 115 - 3,056 SF





Suite 115



## Floor Plan Suite 117 - 2,845 SF



### Interior Photos: Suite 100A











## Interior Photos: Suite 100B















# 3350 Salt Creek Lane Arlington Heights, IL





Dave Tankersley +1 224.383.4831 dave@xroadsadvisors.com



Christine Simek +1 630.473.5070 christine@xroadsadvisors.com