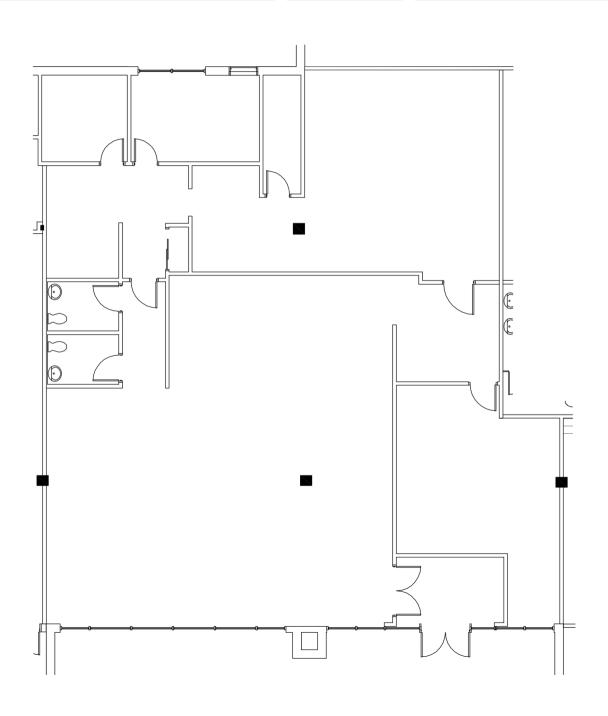

#### Floor Plan Suite 100 A - 4,751 - 8,437 SF Contiguous

#### Floor Plan Suite 100 B - 3,686-8,437 SF Contiguous