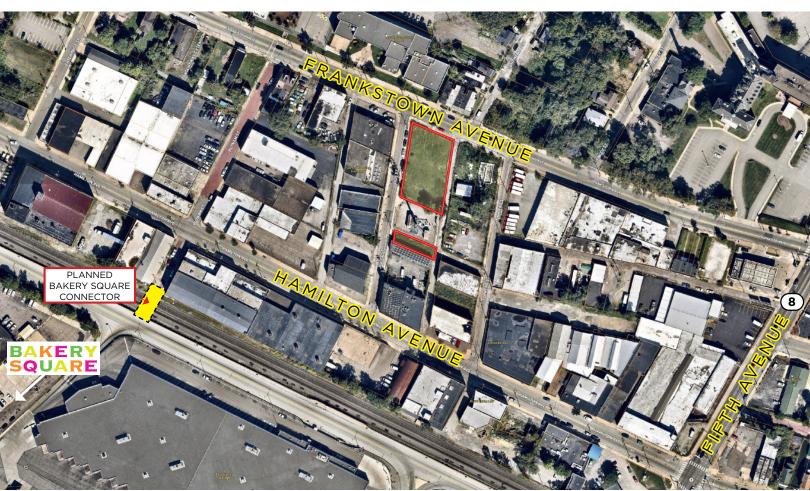

144 JULIUS STREET, POINTE BREEZE, PITTSBURGH, PA 15206

## SITE FEATURES:

- 20,000 SF Lots zoned LNC and UI
- 12th Ward Point Breeze
- Geotech , Environmental Reports available upon request
- Preliminary drawings for a single story 5,900 sqft bldg
- Located in Point Breeze/East Liberty within walking distance to the Bakery Square Connector
- Asking price: \$850,000