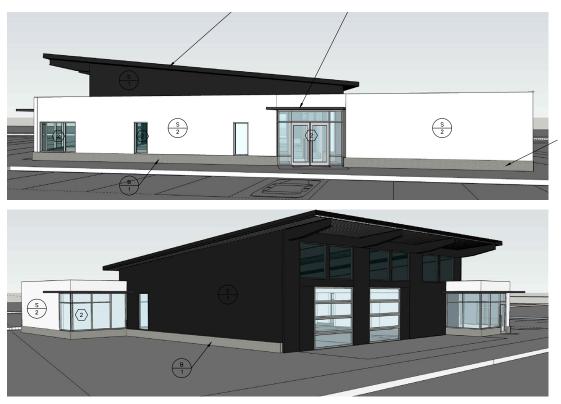

## SITE FEATURES:

- 20,000 SF Lots zoned LNC and UI
- 12th Ward Point Breeze
- Geotech , Environmental Reports available upon request
- Preliminary drawings for a single story 5,900 sqft bldg
- Located in Point Breeze/East Liberty within walking distance to the Bakery Square Connector
- Asking price: \$850,000

#### PROPOSED DEVELOPMENT

FOR MORE INFORMATION, CONTACT: JAY PHOEBE

jphoebe@hannalwe.com 412 261 2200

144 JULIUS STREET, POINTE BREEZE, PITTSBURGH, PA 15206

FOR MORE INFORMATION, CONTACT: JAY PHOEBE

jphoebe@hannalwe.com 412 261 2200