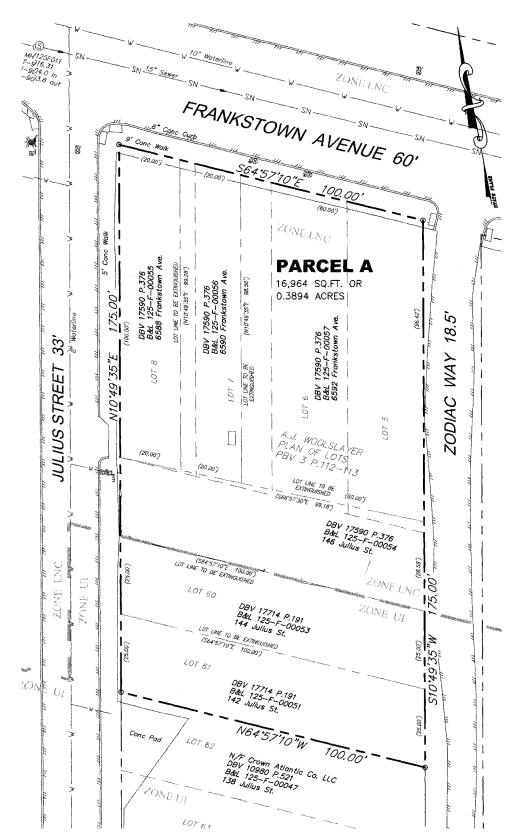

## SITE FEATURES:

- 20,000 SF Lots zoned LNC and UI
- 12th Ward Point Breeze
- Geotech , Environmental Reports available upon request
- Preliminary drawings for a single story 5,900 sqft bldg
- Located in Point Breeze/East Liberty within walking distance to the Bakery Square Connector
- Asking price: \$850,000