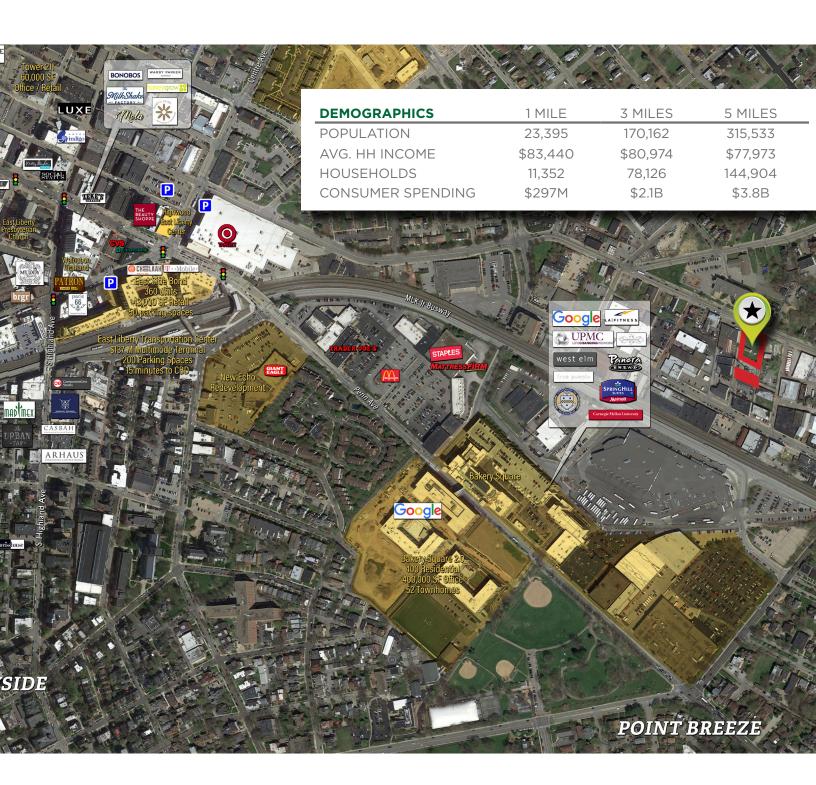

## SITE FEATURES:

- 20,000 SF Lots zoned LNC and UI
- 12th Ward Point Breeze
- Geotech , Environmental Reports available upon request
- Preliminary drawings for a single story 5,900 sqft bldg
- Located in Point Breeze/East Liberty within walking distance to the Bakery Square Connector
- Asking price: \$850,000