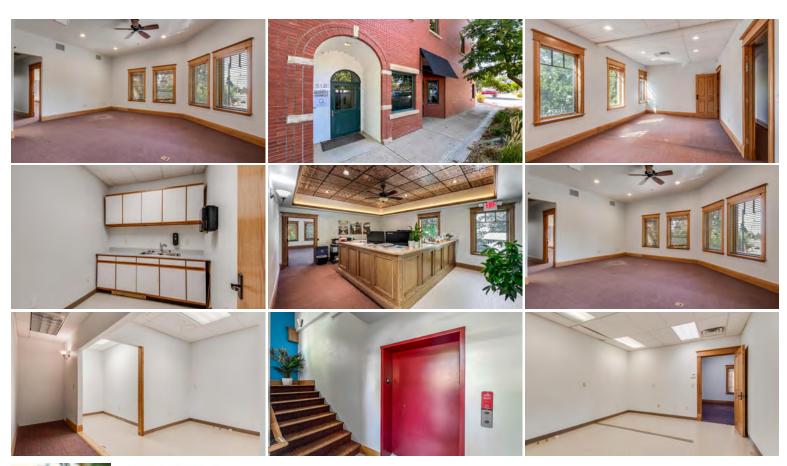

Berthoud, CO 80513

Lease Rate \$28/SF Modified Gross Lease • 2,037 SF

FA100046423

(303) 589-5100 kurtfinley@remax.net

**Kurt Finley** 

**RE/MAX Nexus** 

1725 Vista View Dr, Suite A Longmont, CO 80504 Here is 2,037 SF of beautiful Berthoud office space with glorious southern-facing windows that provide lots of natural light. The big windows look down on the very heart of downtown Berthoud and nearby restaurants, shops, parks and local businesses. The reception area welcomes visitors arriving via the stairs or the elevator. The space feature three large office spaces, a tech room, storage and a break room with a sink. The \$28/SF MG rate includes water/sewer, electricity, gas, trash and the landlord's property taxes and building insurance.