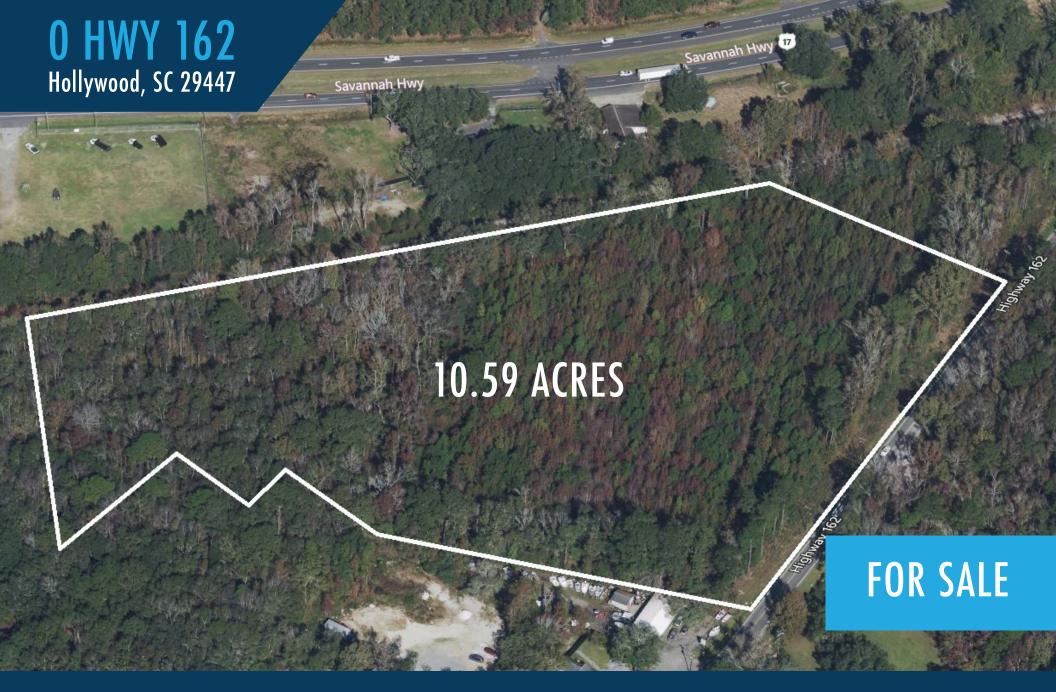

# 0 HWY 162

Hollywood, SC 29447

| OFFERING    | ASKING PRICE |
|-------------|--------------|
| 10.59 ACRES | \$1,600,000  |

#### **HIGHLIGHTS**

Just over 10 acres of commercial zoned acreage near the intersection of Hwy 162 and Hwy 17 S. The property is zoned general commercial in the Town of Hollywood, which allows for a variety of commercial developments. The property is located in the high growth area of West Ashley and is approximately 12 miles from Downtown Charleston.