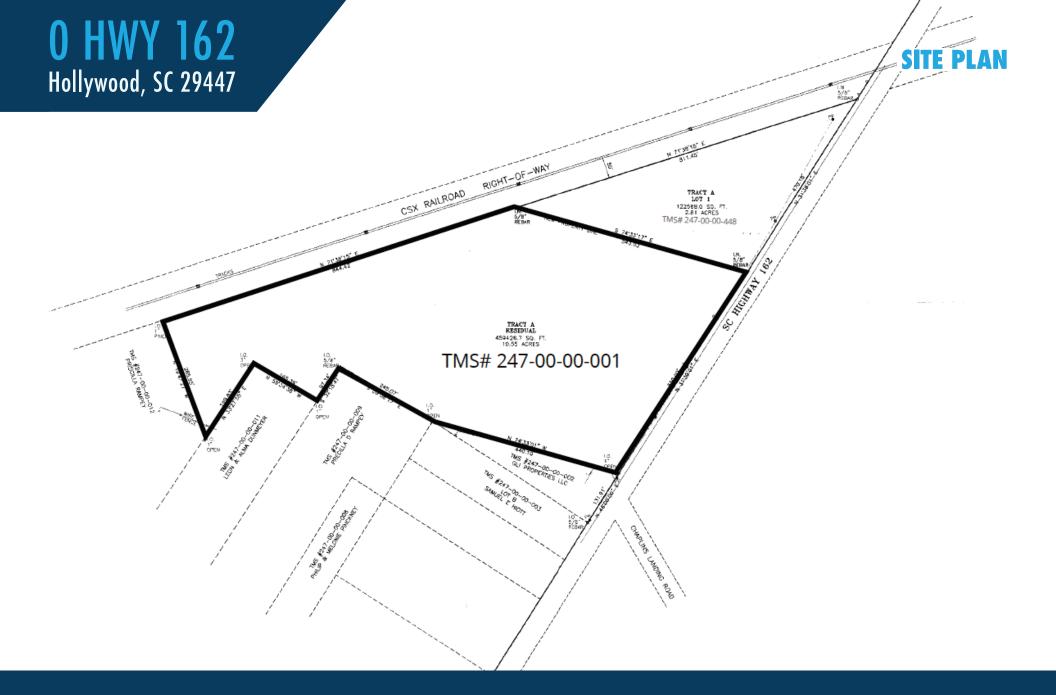

# **0 HWY 162**Hollywood, SC 29447

#### PROPERTY INFORMATION

| TAX MAP ID | 247-00-00-001      |
|------------|--------------------|
| COUNTY     | CHARLESTON         |
| ZONING     | GENERAL COMMERCIAL |
| LOT SIZE   | 10.59 ACRES        |