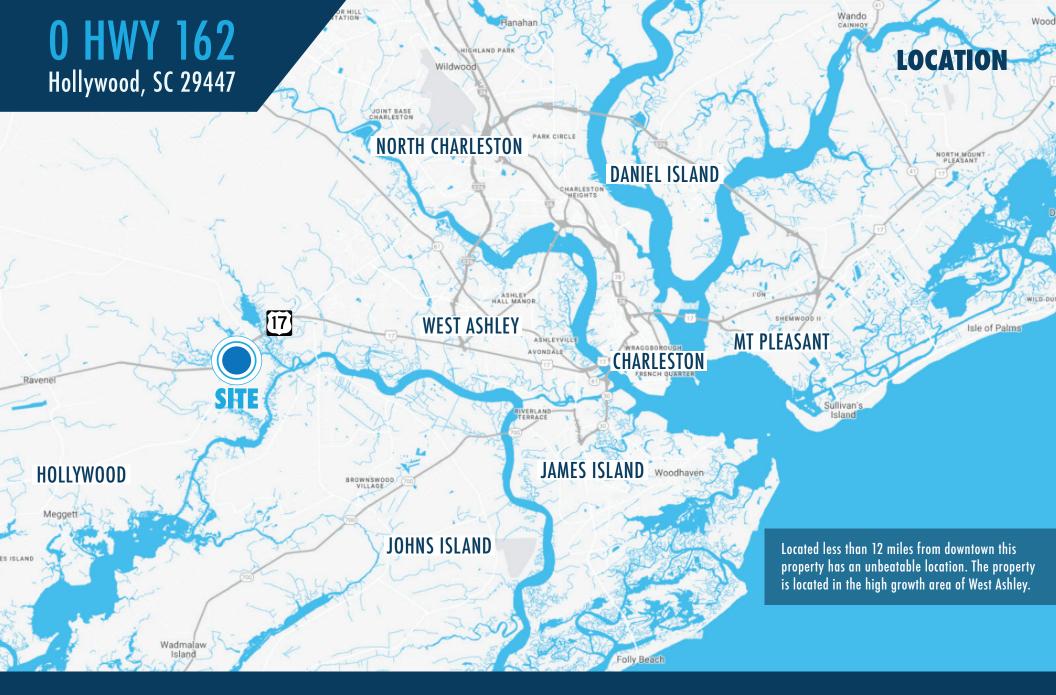

#### **HIGHLIGHTS**

Just over 10 acres of commercial zoned acreage near the intersection of Hwy 162 and Hwy 17 S. The property is zoned general commercial in the Town of Hollywood, which allows for a variety of commercial developments. The property is located in the high growth area of West Ashley and is approximately 12 miles from Downtown Charleston.

## 0 HWY 162

Hollywood, SC 29447