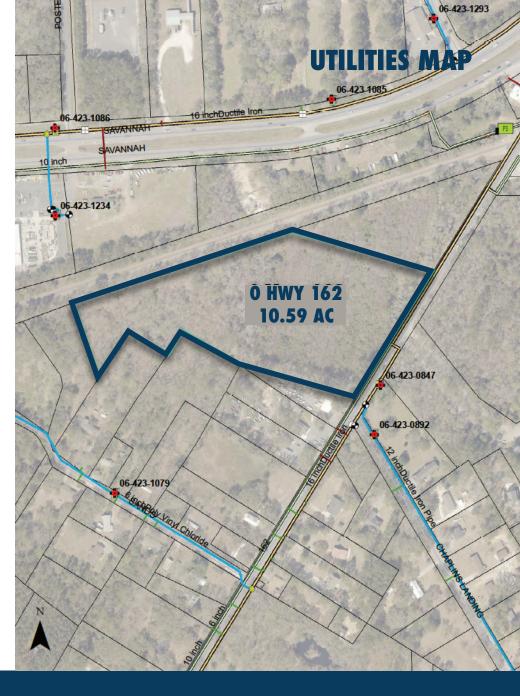

#### PROPERTY INFORMATION

| TAX MAP ID | 247-00-00-001      |
|------------|--------------------|
| COUNTY     | CHARLESTON         |
| ZONING     | GENERAL COMMERCIAL |
| LOT SIZE   | 10.59 ACRES        |

# **0 HWY 162**Hollywood, SC 29447