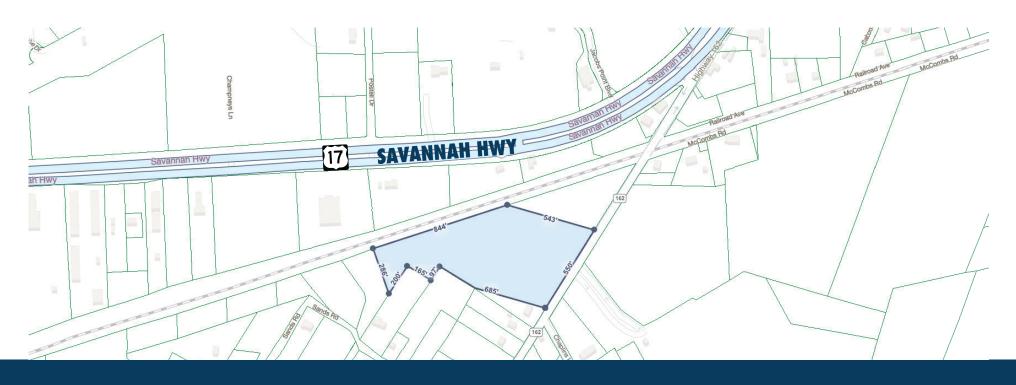

us:** 

Jeremy Willits
Senior Vice President
+1.843.270.9205
jeremy.willits@harborcommercialpartners.com

# 0 HWY 162

Hollywood, SC 29447

| OFFERING    | ASKING PRICE |
|-------------|--------------|
| 10.59 ACRES | \$1,600,000  |

#### PROPERTY INFORMATION

| TAX MAP ID | 247-00-00-001      |
|------------|--------------------|
| COUNTY     | CHARLESTON         |
| ZONING     | GENERAL COMMERCIAL |
| LOT SIZE   | 10.59 ACRES        |

#### **HIGHLIGHTS**

Just over 10 acres of commercial zoned acreage near the intersection of Hwy 162 and Hwy 17 S. The property is zoned general commercial in the Town of Hollywood, which allows for a variety of commercial developments. The property is located in the high growth area of West Ashley and is approximately 12 miles from Downtown Charleston.





**Contact us:** 

Jeremy Willits
Senior Vice President
+1.843.270.9205
jeremy.willits@harborcommercialpartners.com

## 0 HWY 162

Hollywood, SC 29447

## FLEX DEVELOPMENT CONCEPTUAL PLAN





**Contact us:** 

Jeremy Willits Senior Vice President +1.843.270.9205 jeremy.willits@harborcommercialpartners.com





**Contact us:** 

Jeremy Willits Senior Vice President +1.843.270.9205 jeremy.willits@harborcommercialpartners.com





**Contact us:** 

Jeremy Willits Senior Vice President +1.843.270.9205 jeremy.willits@harborcommercialpartners.com

# **0 HWY 162**Hollywood, SC 29447

### **LEGEND**





Contact us:

Jeremy Willits Senior Vice President +1.843.270.9205 jeremy.willits@harborcommercialpartners.com

# 0 HWY 162 Hollywood, SC 29447



### **Contact us:**

146 Williman Street, Unit