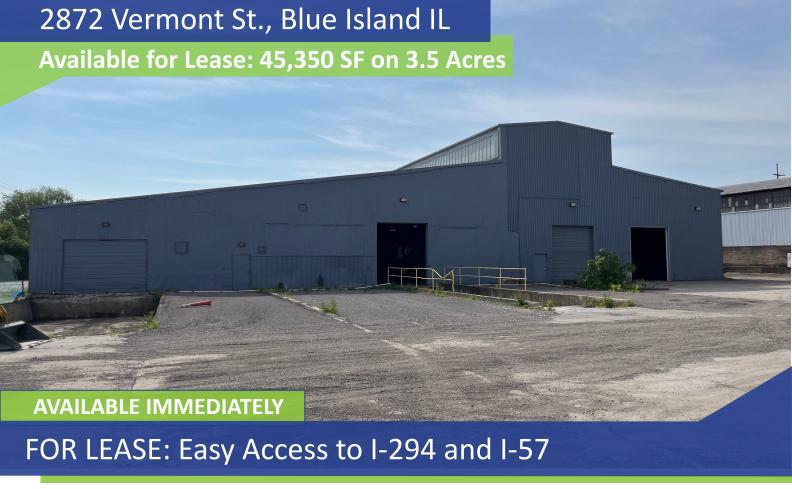

BUILDING SIZE: 45,350 SF

LOT SIZE: 3.5 Acres
OFFICE: 2,000 SF

TRUCK LOADING: 6 Drive-In Doors, 2 Docks
PARKING: Ample/Truck Parking Approved

DATE BUILT: 1958

**CEILING HEIGHT: 16-30'** 

**ZONING: I-2** 

POWER: 800 Amps, 480V, 3-Phase

**HEATING:** Gas Forced

**LEASE RATE: Subject to Offer** 

Chris Wilbur 708-860-8589 cwilbur@entrecommercial.com Jeff Locascio, SIOR 708-705-3857 jeff@industrialbroker.net

## **Facility Highlights**

SECURE YARD

EASY ACCESS TO I-294 & I-57

ZONING ALLOWS
OUTDOOR
STORAGE & TRUCK
PARKING

Chris Wilbur 708-860-8589 cwilbur@entrecommercial.com Jeff Locascio, SIOR 708-705-3857 jeff@industrialbroker.net

## 2872 Vermont Street, Blue Island IL