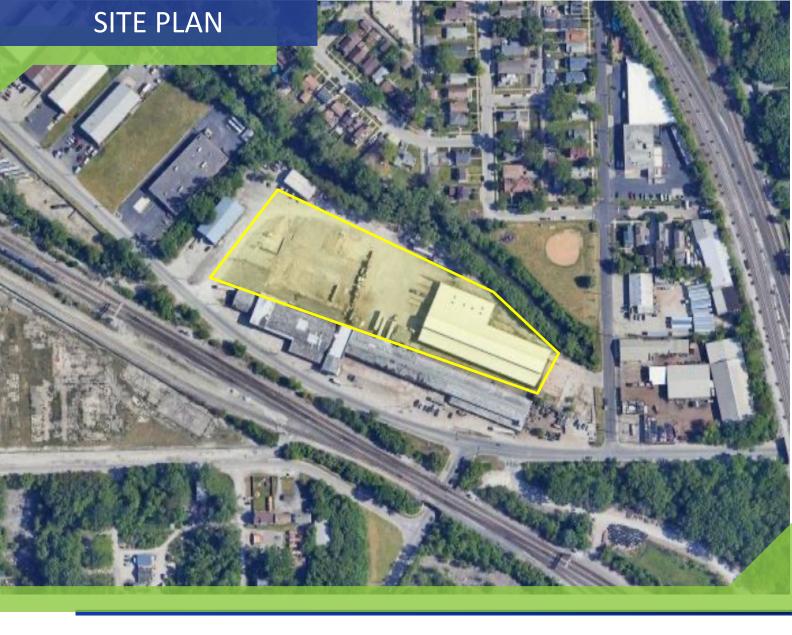

BUILDING SIZE: 45,350 SF

LOT SIZE: 3.5 Acres
OFFICE: 2,000 SF

TRUCK LOADING: 6 Drive-In Doors, 2 Docks
PARKING: Ample/Truck Parking Approved

DATE BUILT: 1958

**CEILING HEIGHT: 16-30'** 

**ZONING: I-2** 

POWER: 800 Amps, 480V, 3-Phase