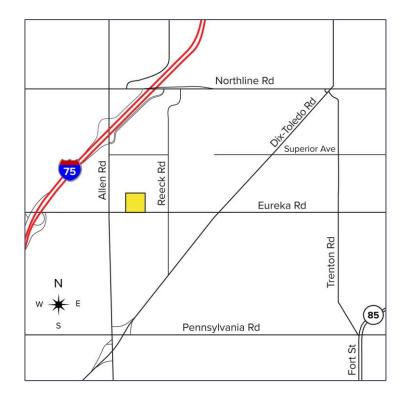

# 19170 – 19200 Eureka Road – Southgate, Michigan Retail For Lease

3,500 Square Feet AVAILABLE