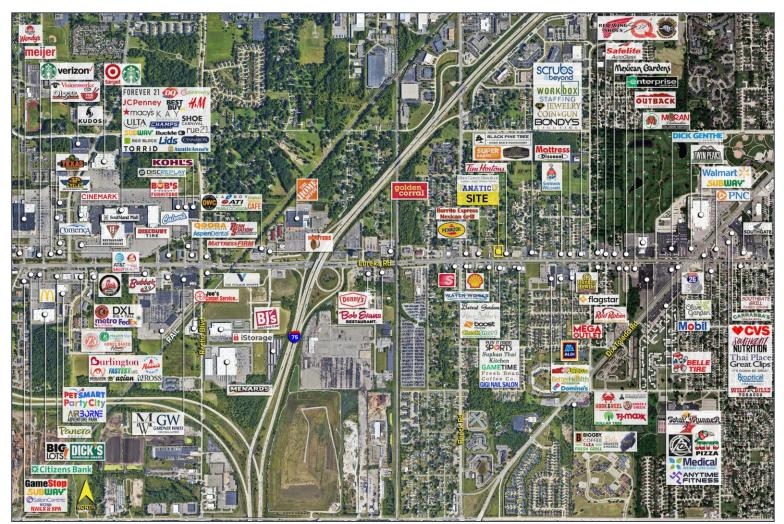

## 19170 – 19200 Eureka Road – Southgate, Michigan Retail For Lease

| DEMOGRAPHICS |            |                |
|--------------|------------|----------------|
|              | POPULATION | MED. HH INCOME |
| 1 MILE       | 6,520      | \$66,297       |
| 3 MILE       | 84,046     | \$67,242       |
| 5 MILE       | 222,788    | \$68,057       |

| TRAFFIC COUNTS (TWO-WAY) |                                |  |
|--------------------------|--------------------------------|--|
| 34,501                   | Eureka Rd. E of Dix Toledo Rd. |  |
| 34,343                   | Eureka Rd. W of Dix Toledo Rd. |  |
| 28,340                   | Dix Toledo Rd. N of Eureka Rd. |  |
| 24,278                   | Dix Toledo Rd. S of Eureka Rd. |  |