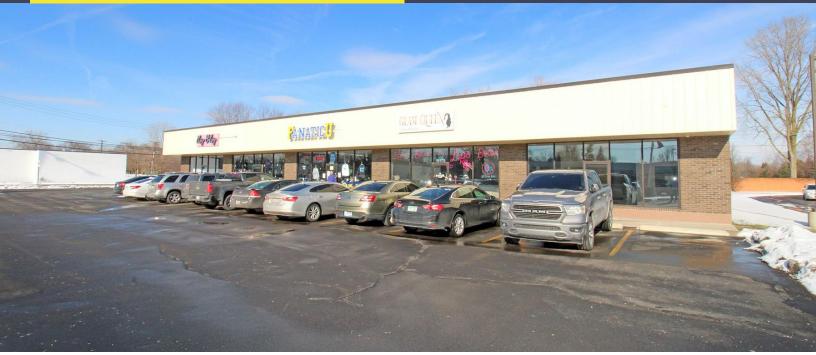

### RETAIL FOR LEASE 3,500 Square Feet Available

#### **PROPERTY FEATURES**

- 3,500 square feet available
- Endcap unit perfect for many retail, restaurant, medical, or office uses
- Excellent signage and visibility
- Located on well-traveled Eureka Road
- 12' ceiling height
- Zoned C-2
- Lease Rate: \$12.00/sq. ft. NNN

# 19170 – 19200 Eureka Road – Southgate, Michigan Retail For Lease

3,500 Square Feet AVAILABLE