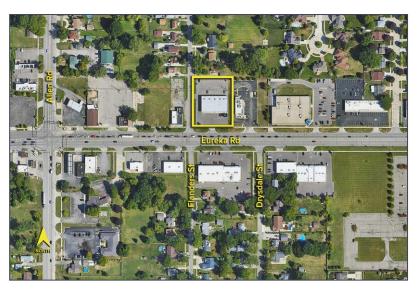

# 19170 – 19200 Eureka Road – Southgate, Michigan Retail For Lease

3,500 Square Feet AVAILABLE