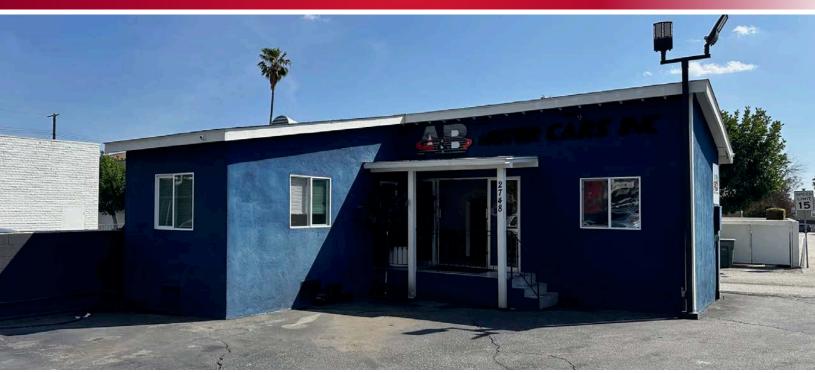

## **PROPERTY DETAILS**

**Asking Price:** \$1,500,000

\$5,500/Month Gross **Asking Rate:** 

**Total Building SF:** ±620 sf

Lot Size: ±7,502 sf

## HIGHLIGHTS

- Licensed auto dealership
- Open lot for car parking
- Signage opportunity
- High traffic count on Colorado Blvd
- One ADA restroom

DAVID CHEN, CCIM, MBA, MRED | Principal 310.350.3810 dchen@lee-associates.com