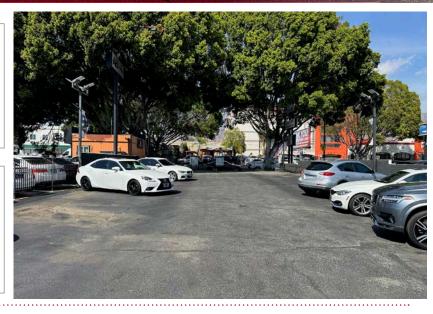

## **PROPERTY DETAILS**

**Asking Price:** \$1,500,000

\$5,500/Month Gross **Asking Rate:** 

**Total Building SF:** ±620 sf

Lot Size: ±7,502 sf

## HIGHLIGHTS

- Licensed auto dealership
- Open lot for car parking
- Signage opportunity
- High traffic count on Colorado Blvd
- One ADA restroom

DAVID CHEN, CCIM, MBA, MRED | Principal 310.350.3810 dchen@lee-associates.com