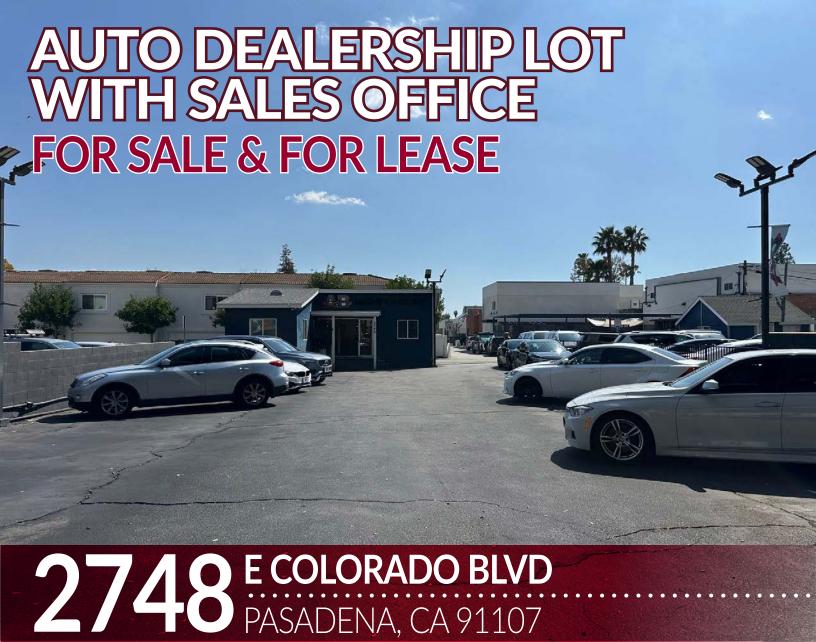

## **PROPERTY DETAILS**

**Asking Price:** \$1,500,000

\$5,500/Month Gross **Asking Rate:** 

**Total Building SF:** ±620 sf

Lot Size: ±7,502 sf

## HIGHLIGHTS

- Licensed auto dealership
- Open lot for car parking
- Signage opportunity
- High traffic count on Colorado Blvd
- One ADA restroom

DAVID CHEN, CCIM, MBA, MRED | Principal 310.350.3810 dchen@lee-associates.com