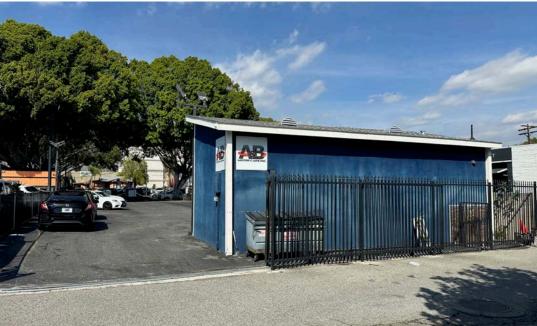

## **PROPERTY DETAILS**

**Asking Price:** \$1,500,000

\$5,500/Month Gross **Asking Rate:** 

**Total Building SF:** ±620 sf

Lot Size: ±7,502 sf

## HIGHLIGHTS

- Licensed auto dealership
- Open lot for car parking
- Signage opportunity
- High traffic count on Colorado Blvd
- One ADA restroom

DAVID CHEN, CCIM, MBA, MRED | Principal 310.350.3810 dchen@lee-associates.com