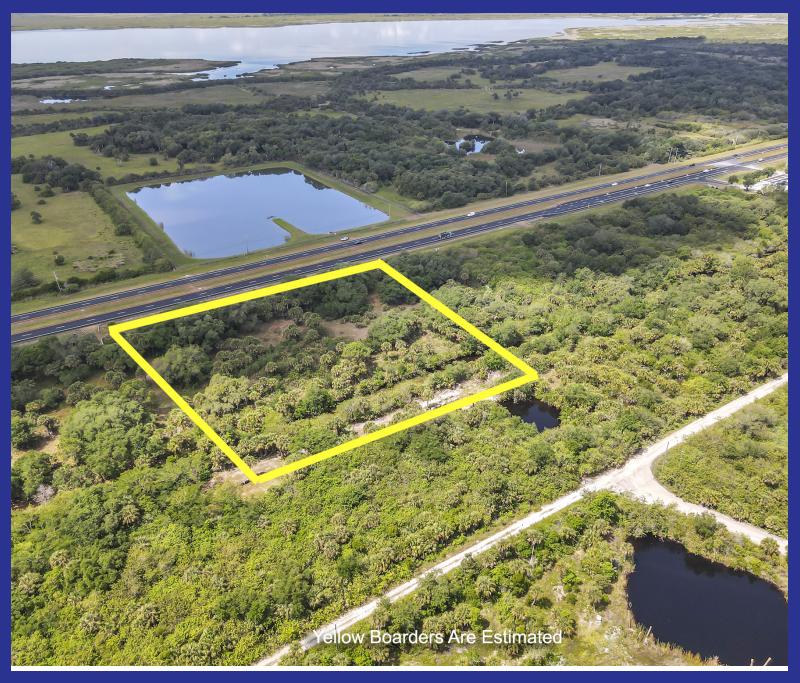

# FOR SALE

| OFFERING SUMMARY |                                   | PROPERTY OVERVIEW                                                                                                                                                                                                                                         |  |
|------------------|-----------------------------------|-----------------------------------------------------------------------------------------------------------------------------------------------------------------------------------------------------------------------------------------------------------|--|
| Sale Price:      | \$550,000                         | *Offering includes 4 beautiful commercial-zoned lots with natural oak trees throughout                                                                                                                                                                    |  |
|                  |                                   | *The site has approximately 400+/- feet of frontage and 300+/- feet of depth                                                                                                                                                                              |  |
| Price / Acre:    | \$199,275                         | *Parcel ID's - 2408517, 2408516, and 2408515                                                                                                                                                                                                              |  |
|                  |                                   | *Utilities: City of Cocoa Water, Septic                                                                                                                                                                                                                   |  |
| Lot Size:        | 2.76+/- Acres                     | Note: Culvert will be required to access lots                                                                                                                                                                                                             |  |
|                  |                                   | LOCATION OVERVIEW                                                                                                                                                                                                                                         |  |
| Zoning:          | BU-1 Commercial                   | Four beautiful commercial zoned lots approximately 2.8+/- miles West of Interstate<br>I-95 and State Road 520. North side of Highway.                                                                                                                     |  |
| Uti              | City of Cocoa Water<br>and Septic | Note: Once you pass the intersection of State Road 520 and State Road 524, it is approximately 1 mile to the property and approximately 1300+/- East of the Chevron Gas and Convenience Station at the intersection of State Road 520 and Satellite Blvd. |  |