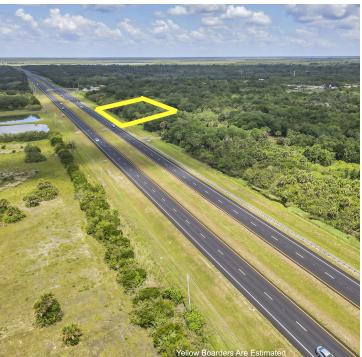

# HWY 520 Brevard County 2.76+- Commercial Parcel FOR SALE

**Dreyer & Associates Real Estate Group - Commercial Division** 

State Road 520, Cocoa, FL 32922 HWY 520 Brevard County 2.76+- Commercial Parcel

# FOR SALE

| OFFERING SUMMARY |                                   | PROPERTY OVERVIEW                                                                                                                                                                                                                                         |  |
|------------------|-----------------------------------|-----------------------------------------------------------------------------------------------------------------------------------------------------------------------------------------------------------------------------------------------------------|--|
| Sale Price:      | \$550,000                         | *Offering includes 4 beautiful commercial-zoned lots with natural oak trees throughout                                                                                                                                                                    |  |
|                  |                                   | *The site has approximately 400+/- feet of frontage and 300+/- feet of depth                                                                                                                                                                              |  |
| Price / Acre:    | \$199,275                         | *Parcel ID's - 2408517, 2408516, and 2408515                                                                                                                                                                                                              |  |
|                  |                                   | *Utilities: City of Cocoa Water, Septic                                                                                                                                                                                                                   |  |
| Lot Size:        | 2.76+/- Acres                     | Note: Culvert will be required to access lots                                                                                                                                                                                                             |  |
|                  |                                   | LOCATION OVERVIEW                                                                                                                                                                                                                                         |  |
| Zoning:          | BU-1 Commercial                   | Four beautiful commercial zoned lots approximately 2.8+/- miles West of Interstate<br>I-95 and State Road 520. North side of Highway.                                                                                                                     |  |
| Uti              | City of Cocoa Water<br>and Septic | Note: Once you pass the intersection of State Road 520 and State Road 524, it is approximately 1 mile to the property and approximately 1300+/- East of the Chevron Gas and Convenience Station at the intersection of State Road 520 and Satellite Blvd. |  |