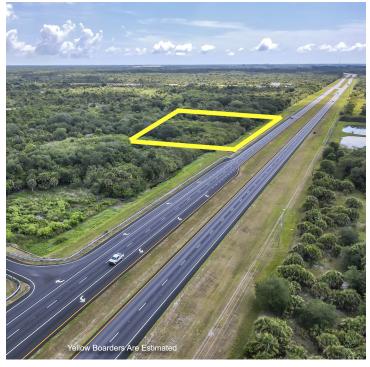

# FOR SALE

| OFFERING SUMMARY |                                   | PROPERTY OVERVIEW                                                                                                                                                                                                                                         |  |
|------------------|-----------------------------------|-----------------------------------------------------------------------------------------------------------------------------------------------------------------------------------------------------------------------------------------------------------|--|
| Sale Price:      | \$550,000                         | *Offering includes 4 beautiful commercial-zoned lots with natural oak trees throughout                                                                                                                                                                    |  |
|                  |                                   | *The site has approximately 400+/- feet of frontage and 300+/- feet of depth                                                                                                                                                                              |  |
| Price / Acre:    | \$199,275                         | *Parcel ID's - 2408517, 2408516, and 2408515                                                                                                                                                                                                              |  |
|                  |                                   | *Utilities: City of Cocoa Water, Septic                                                                                                                                                                                                                   |  |
| Lot Size:        | 2.76+/- Acres                     | Note: Culvert will be required to access lots                                                                                                                                                                                                             |  |
|                  |                                   | LOCATION OVERVIEW                                                                                                                                                                                                                                         |  |
| Zoning:          | BU-1 Commercial                   | Four beautiful commercial zoned lots approximately 2.8+/- miles West of Interstate<br>I-95 and State Road 520. North side of Highway.                                                                                                                     |  |
| Uti              | City of Cocoa Water<br>and Septic | Note: Once you pass the intersection of State Road 520 and State Road 524, it is approximately 1 mile to the property and approximately 1300+/- East of the Chevron Gas and Convenience Station at the intersection of State Road 520 and Satellite Blvd. |  |