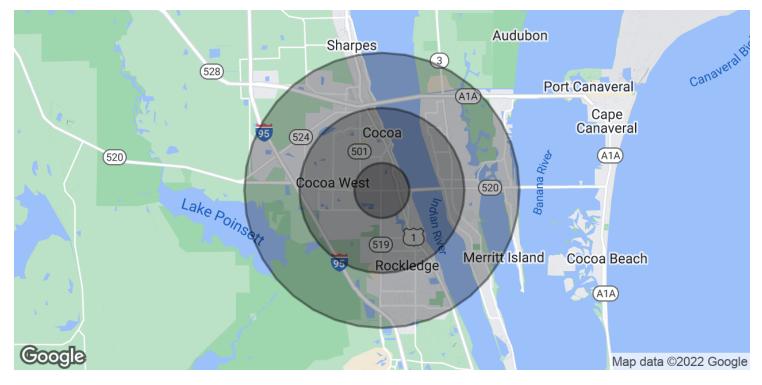

### FOR SALE

| POPULATION           | 1 MILE | 3 MILES | 5 MILES |
|----------------------|--------|---------|---------|
| Total Population     | 6,524  | 42,064  | 83,307  |
| Average Age          | 37.5   | 40.7    | 42.4    |
| Average Age (Male)   | 36.5   | 39.3    | 41.5    |
| Average Age (Female) | 40.7   | 41.8    | 42.9    |

| HOUSEHOLDS & INCOME | 1 MILE    | 3 MILES   | 5 MILES   |
|---------------------|-----------|-----------|-----------|
| Total Households    | 2,892     | 17,296    | 33,962    |
| # of Persons per HH | 2.3       | 2.4       | 2.5       |
| Average HH Income   | \$34,746  | \$52,858  | \$61,021  |
| Average House Value | \$147,534 | \$165,630 | \$220,870 |