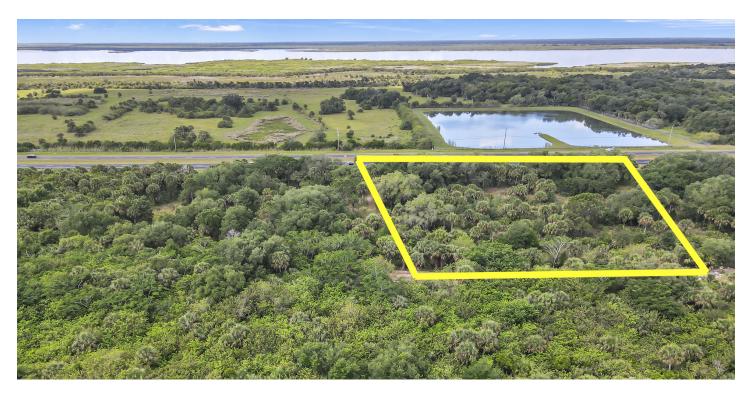

# FOR SALE

| OFFERING SUMMARY |                                   | PROPERTY OVERVIEW                                                                                                                                                                                                                                         |  |
|------------------|-----------------------------------|-----------------------------------------------------------------------------------------------------------------------------------------------------------------------------------------------------------------------------------------------------------|--|
| Sale Price:      | \$550,000                         | *Offering includes 4 beautiful commercial-zoned lots with natural oak trees throughout                                                                                                                                                                    |  |
|                  |                                   | *The site has approximately 400+/- feet of frontage and 300+/- feet of depth                                                                                                                                                                              |  |
| Price / Acre:    | \$199,275                         | *Parcel ID's - 2408517, 2408516, and 2408515                                                                                                                                                                                                              |  |
|                  |                                   | *Utilities: City of Cocoa Water, Septic                                                                                                                                                                                                                   |  |
| Lot Size:        | 2.76+/- Acres                     | Note: Culvert will be required to access lots                                                                                                                                                                                                             |  |
|                  |                                   | LOCATION OVERVIEW                                                                                                                                                                                                                                         |  |
| Zoning:          | BU-1 Commercial                   | Four beautiful commercial zoned lots approximately 2.8+/- miles West of Interstate<br>I-95 and State Road 520. North side of Highway.                                                                                                                     |  |
| Uti              | City of Cocoa Water<br>and Septic | Note: Once you pass the intersection of State Road 520 and State Road 524, it is approximately 1 mile to the property and approximately 1300+/- East of the Chevron Gas and Convenience Station at the intersection of State Road 520 and Satellite Blvd. |  |