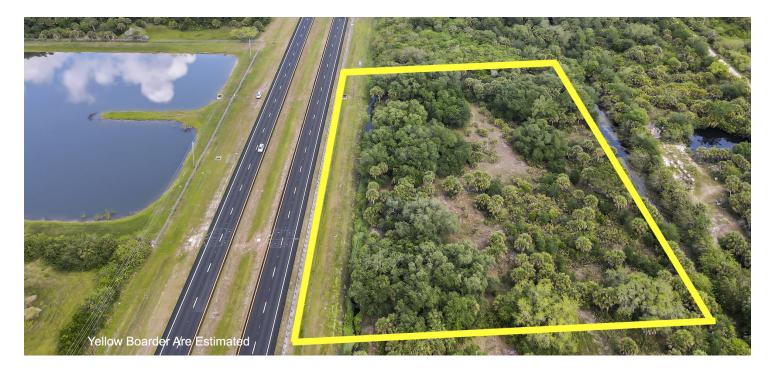

# FOR SALE

| OFFERING SUMMARY |                                   | PROPERTY OVERVIEW                                                                                                                                                                                                                                         |  |
|------------------|-----------------------------------|-----------------------------------------------------------------------------------------------------------------------------------------------------------------------------------------------------------------------------------------------------------|--|
| Sale Price:      | \$550,000                         | *Offering includes 4 beautiful commercial-zoned lots with natural oak trees throughout                                                                                                                                                                    |  |
|                  |                                   | *The site has approximately 400+/- feet of frontage and 300+/- feet of depth                                                                                                                                                                              |  |
| Price / Acre:    | \$199,275                         | *Parcel ID's - 2408517, 2408516, and 2408515                                                                                                                                                                                                              |  |
|                  |                                   | *Utilities: City of Cocoa Water, Septic                                                                                                                                                                                                                   |  |
| Lot Size:        | 2.76+/- Acres                     | Note: Culvert will be required to access lots                                                                                                                                                                                                             |  |
|                  |                                   | LOCATION OVERVIEW                                                                                                                                                                                                                                         |  |
| Zoning:          | BU-1 Commercial                   | Four beautiful commercial zoned lots approximately 2.8+/- miles West of Interstate<br>I-95 and State Road 520. North side of Highway.                                                                                                                     |  |
| Uti              | City of Cocoa Water<br>and Septic | Note: Once you pass the intersection of State Road 520 and State Road 524, it is approximately 1 mile to the property and approximately 1300+/- East of the Chevron Gas and Convenience Station at the intersection of State Road 520 and Satellite Blvd. |  |