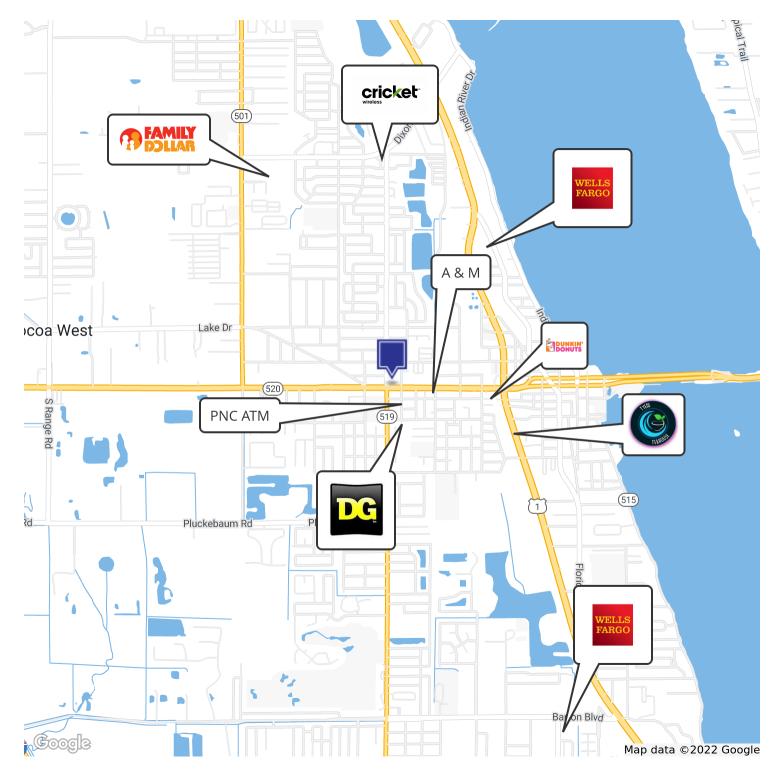

# FOR SALE

| OFFERING SUMMARY |                                   | PROPERTY OVERVIEW                                                                                                                                                                                                                                         |  |
|------------------|-----------------------------------|-----------------------------------------------------------------------------------------------------------------------------------------------------------------------------------------------------------------------------------------------------------|--|
| Sale Price:      | \$550,000                         | *Offering includes 4 beautiful commercial-zoned lots with natural oak trees throughout                                                                                                                                                                    |  |
|                  |                                   | *The site has approximately 400+/- feet of frontage and 300+/- feet of depth                                                                                                                                                                              |  |
| Price / Acre:    | \$199,275                         | *Parcel ID's - 2408517, 2408516, and 2408515                                                                                                                                                                                                              |  |
|                  |                                   | *Utilities: City of Cocoa Water, Septic                                                                                                                                                                                                                   |  |
| Lot Size:        | 2.76+/- Acres                     | Note: Culvert will be required to access lots                                                                                                                                                                                                             |  |
|                  |                                   | LOCATION OVERVIEW                                                                                                                                                                                                                                         |  |
| Zoning:          | BU-1 Commercial                   | Four beautiful commercial zoned lots approximately 2.8+/- miles West of Interstate<br>I-95 and State Road 520. North side of Highway.                                                                                                                     |  |
| Uti              | City of Cocoa Water<br>and Septic | Note: Once you pass the intersection of State Road 520 and State Road 524, it is approximately 1 mile to the property and approximately 1300+/- East of the Chevron Gas and Convenience Station at the intersection of State Road 520 and Satellite Blvd. |  |