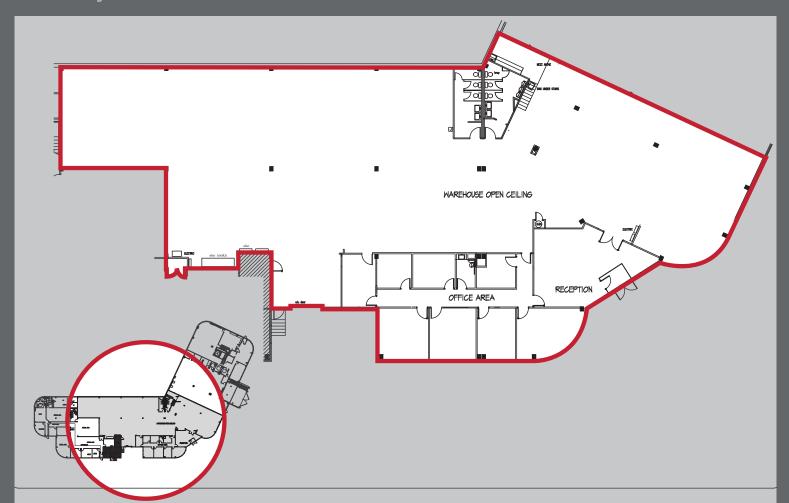

#### **CURRENT CONFIGURATION:**

13,635 RSF Industrial/Flex

#### **OFFICE SPACE:**

Renovate as needed

**CEILING HEIGHT: 15'-4"** 

#### **LOADING:**

1 Dock (option to add 2<sup>nd</sup> dock + drive-in)