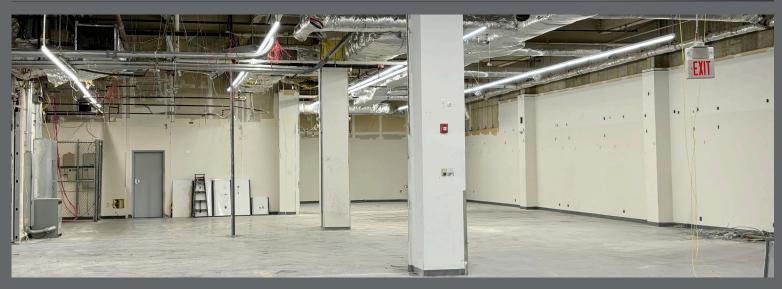

#### **CURRENT CONFIGURATION:**

13,635 RSF Industrial/Flex

#### MISC:

Sprinklers. Gas.

100% air conditioned. Separate meters.