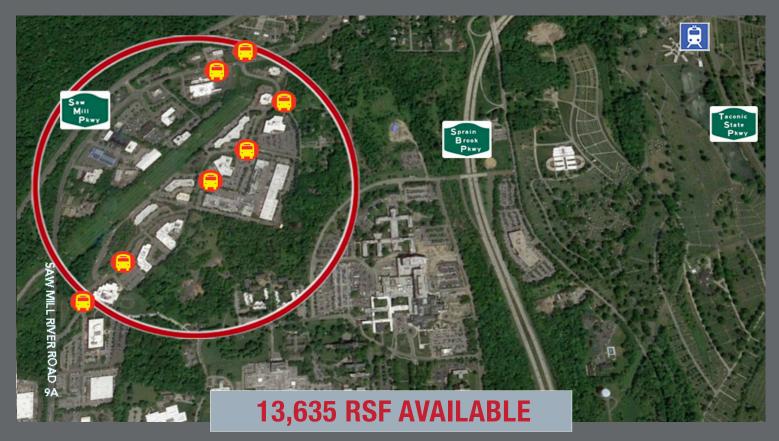

### 13,635 RSF AVAILABLE

#### TRANSPORTATION:

Easy access to I-87, Cross Westchester Expressway, I-287, Saw Mill River & Sprain Parkways, Rte 9A and Bus