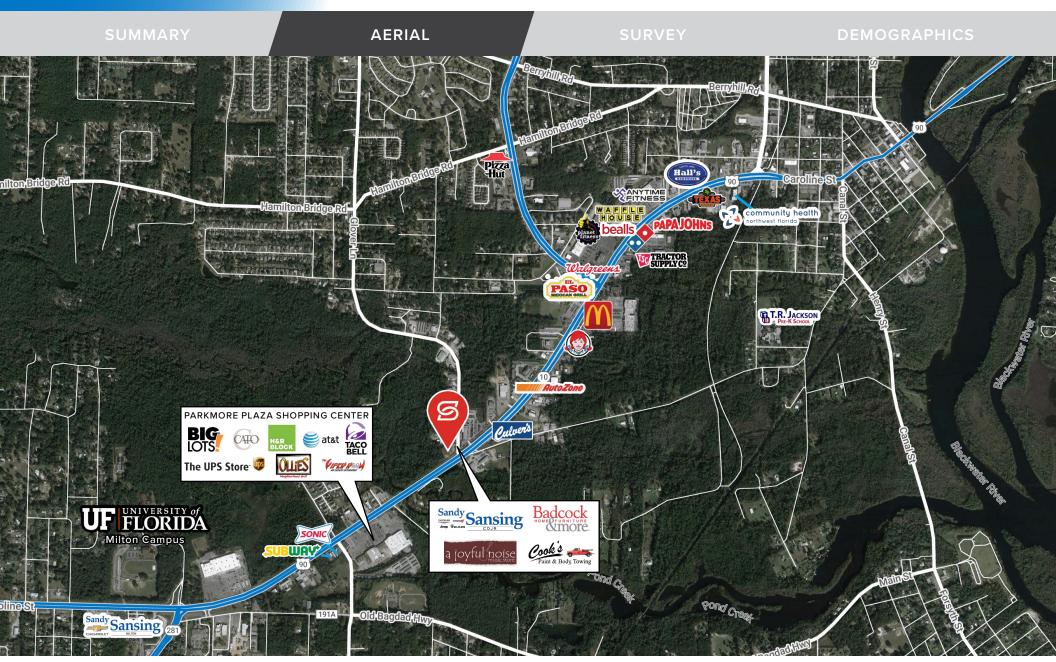

#### **AREA BUSINESSES**

- Sandy Sansing Chevrolet Milton
- Sandy Sansing CDJR
- · Badcock Furniture
- Tractor Supply Co
- McDonald's
- Fastenal
- Culver's
- Walgreens
- Wendy's