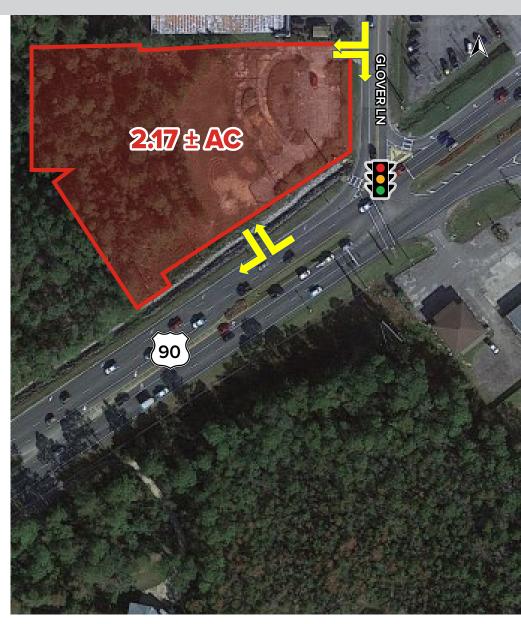

# MILTON SIGNALIZED CORNER

NWC of Hwy 90 & Glover Lane, Milton, FL 32570

**SUMMARY** 

ΔFRΙΔΙ

SIIDVEV

DEMOGRAPHICS

#### PROPERTY SUMMARY

Stirling Properties is pleased to offer a prime hard-corner development opportunity in Milton, FL. The offering is 2.17 AC located at the NWC of US Hwy 90 and Glover Lane in Milton. Milton is the county seat of the increasingly high-growth Santa Rosa County.

There is over 300' of frontage along Hwy 90. Traffic Counts at the site are yielding 40,500 vpd. At time of publishing, these traffic counts reflect the highest values in the Milton market.

All utilities are available and the site is mostly cleared.

#### **LOCATION HIGHLIGHTS**

- Signalized-Intersection Corner
- High Visibility
- Easy Accessibility
- Close to I-10 via Avalon Blvd
- Zoned C-2 (City of Milton)

### **TRAFFIC COUNT (AADT 2022)**

• On Hwy 90, at Site: 40,500