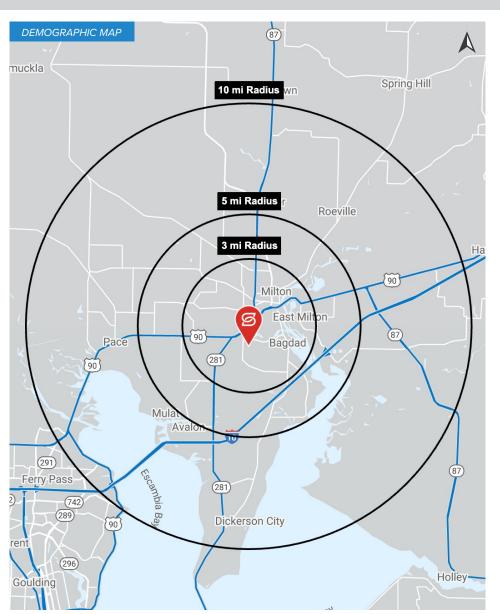

# 2023 DEMOGRAPHICS

|            | 3 MI   | 5 MI   | 10 MI   |
|------------|--------|--------|---------|
| POPULATION | 29,663 | 56,926 | 108,870 |

|                   | 3 MI      | 5 MI      | 10 MI     |
|-------------------|-----------|-----------|-----------|
| AVG. HH<br>INCOME | \$100,456 | \$102,061 | \$105,787 |

|            | 3 MI   | 5 MI   | 10 MI  |
|------------|--------|--------|--------|
| HOUSEHOLDS | 12,088 | 22,127 | 40,425 |