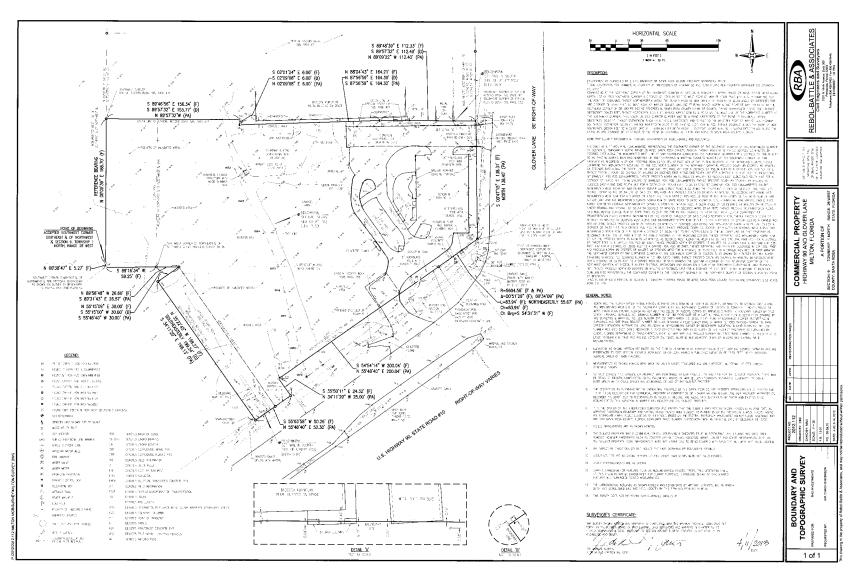

# DARRYL BONNER, CSM, CLS, CRX MILTON SIGNALIZED CORNER

NWC of Hwy 90 & Glover Lane, Milton, FL 32570

**SURVEY** 

# Click image for larger view