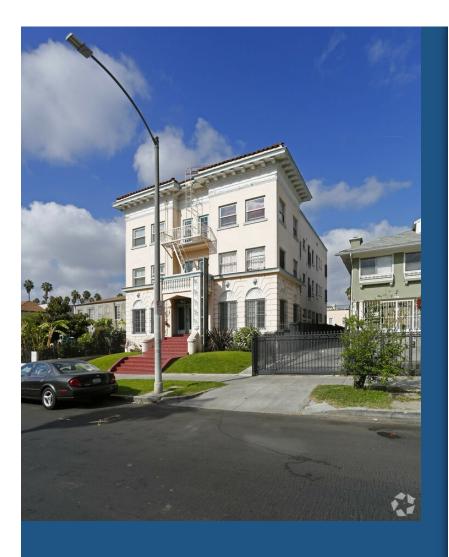

### 833 S Mariposa Ave

833 S Mariposa Ave, Los Angeles, CA 90005

### 833 S Mariposa Ave

\$2,625,000

Exceptional Art Deco Apartment Building in Prime Los Angeles Location!

Discover this distinctive 6-unit apartment building and immerse yourself in its Art Deco design with preserved original details that offer a glimpse into classic Los Angeles style. Each of the 6 two bed, one bath units spans a generous 1,350 square feet, providing ample living space with large closets and lots of natural light. The building features both front and back entrances for easy access and additional convenience. Residents benefit from a secure dedicated parking lot situated behind the building. With a walkability of 94, residents will enjoy the vibrant local scene with a short walk to an array of coffee houses, trendy restaurants, and shops, offering a...