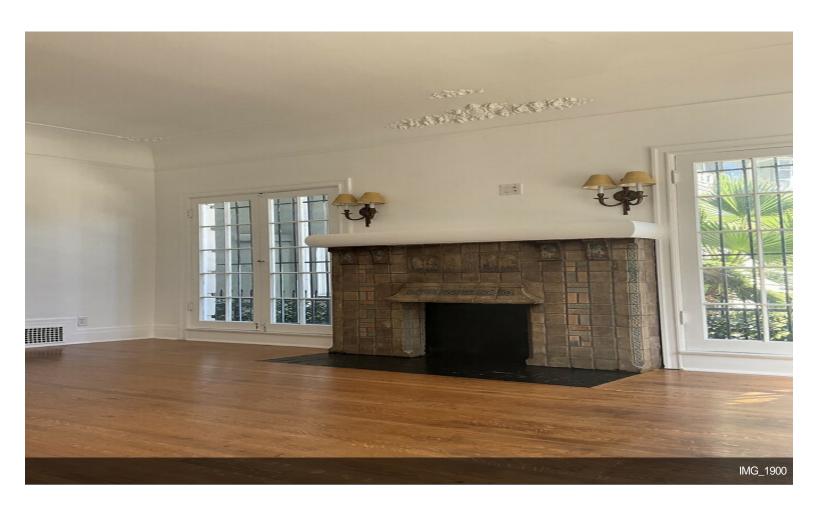

### 833 S Mariposa Ave

\$2,625,000

Exceptional Art Deco Apartment Building in Prime Los Angeles Location!

Discover this distinctive 6-unit apartment building and immerse yourself in its Art Deco design with preserved original details that offer a glimpse into classic Los Angeles style. Each of the 6 two bed, one bath units spans a generous 1,350 square feet, providing ample living space with large closets and lots of natural light. The building features both front and back entrances for easy access and additional convenience. Residents benefit from a secure dedicated parking lot situated behind the building. With a walkability of 94, residents will enjoy the vibrant local scene with a short walk to an array of coffee houses, trendy restaurants, and shops, offering a...

- Spacious 2 bed 1 bath units with 1350 square feet.
- Art Deco Style with original architectural features.
- · Gated parking lot.
- Walkability score of 94.
- Light and bright.
- Easy access to highways 101, 110, and 10.