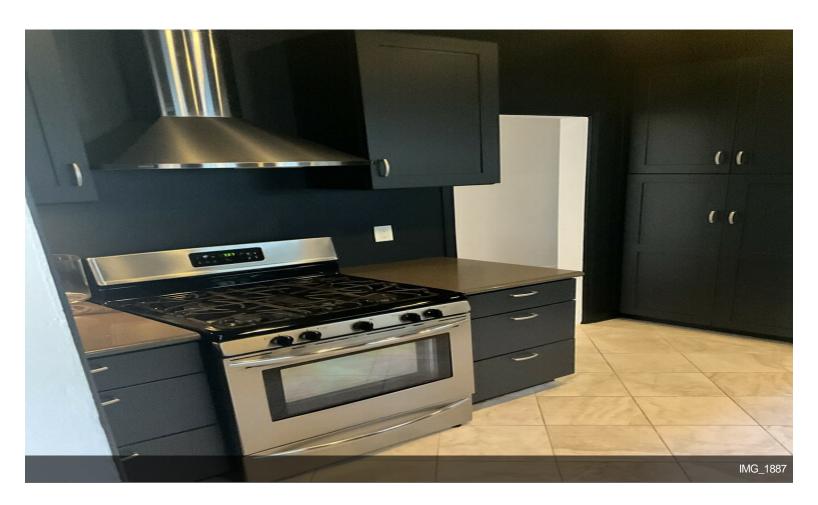

### 833 S Mariposa Ave

\$2,625,000

Exceptional Art Deco Apartment Building in Prime Los Angeles Location!

Discover this distinctive 6-unit apartment building and immerse yourself in its Art Deco design with preserved original details that offer a glimpse into classic Los Angeles style. Each of the 6 two bed, one bath units spans a generous 1,350 square feet, providing ample living space with large closets and lots of natural light. The building features both front and back entrances for easy access and additional convenience. Residents benefit from a secure dedicated parking lot situated behind the building. With a walkability of 94, residents will enjoy the vibrant local scene with a short walk to an array of coffee houses, trendy restaurants, and shops, offering a...