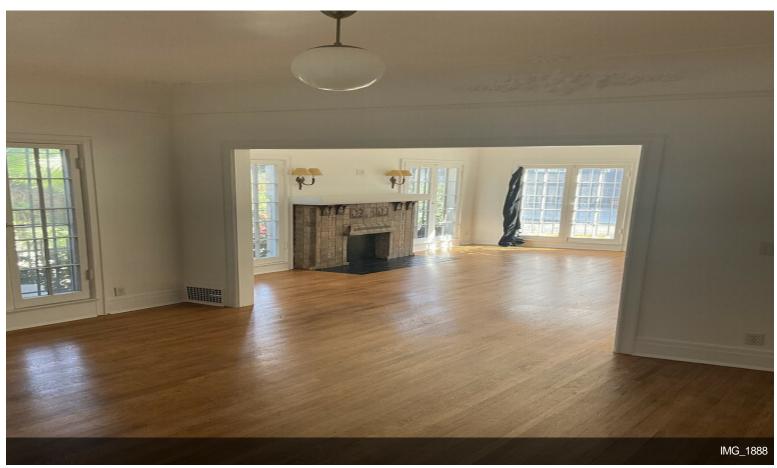

### 833 S Mariposa Ave

\$2,625,000

Exceptional Art Deco Apartment Building in Prime Los Angeles Location!

Discover this distinctive 6-unit apartment building and immerse yourself in its Art Deco design with preserved original details that offer a glimpse into classic Los Angeles style. Each of the 6 two bed, one bath units spans a generous 1,350 square feet, providing ample living space with large closets and lots of natural light. The building features both front and back entrances for easy access and additional convenience. Residents benefit from a secure dedicated parking lot situated behind the building. With a walkability of 94, residents will enjoy the vibrant local scene with a short walk to an array of coffee houses, trendy restaurants, and shops, offering a...