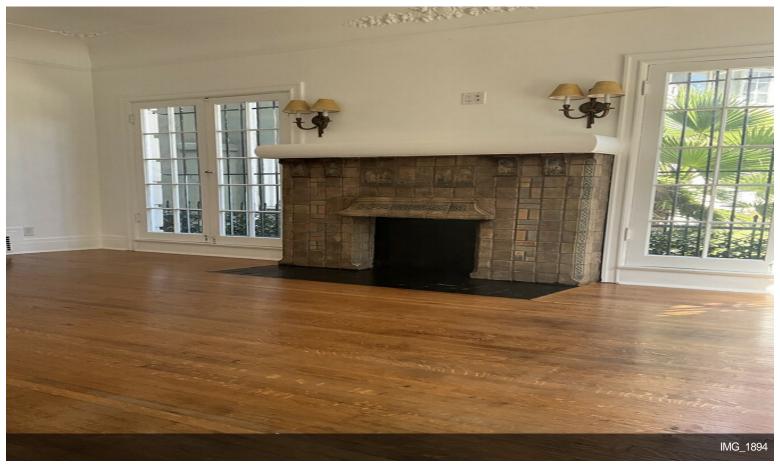

### 833 S Mariposa Ave

\$2,625,000

Exceptional Art Deco Apartment Building in Prime Los Angeles Location!

Discover this distinctive 6-unit apartment building and immerse yourself in its Art Deco design with preserved original details that offer a glimpse into classic Los Angeles style. Each of the 6 two bed, one bath units spans a generous 1,350 square feet, providing ample living space with large closets and lots of natural light. The building features both front and back entrances for easy access and additional convenience. Residents benefit from a secure dedicated parking lot situated behind the building. With a walkability of 94, residents will enjoy the vibrant local scene with a short walk to an array of coffee houses, trendy restaurants, and shops, offering a...

- Spacious 2 bed 1 bath units with 1350 square feet.
- Art Deco Style with original architectural features.
- · Gated parking lot.
- Walkability score of 94.
- Light and bright.
- Easy access to highways 101, 110, and 10.