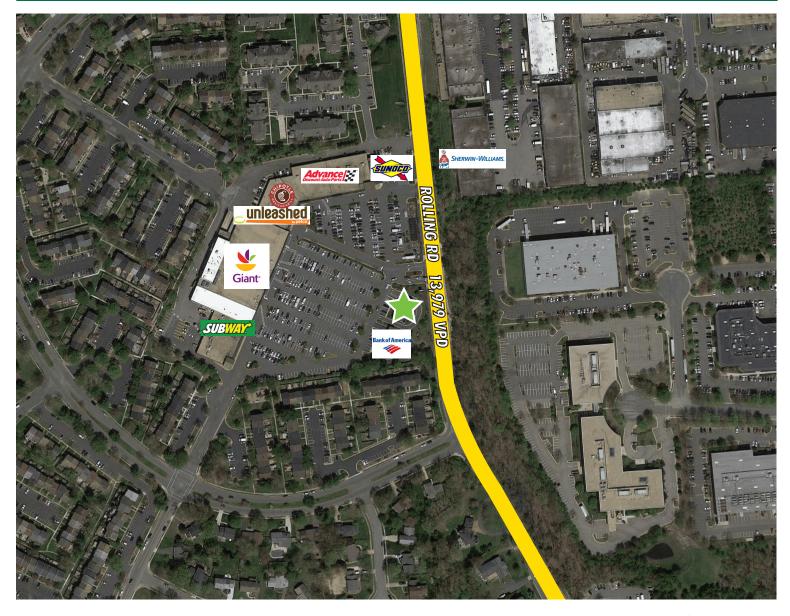

## **Property Features**

Location: 8098 Rolling Road, inside Saratoga

**Shopping Center** 

Size: Space: 2,400 SF

Highlights: - Situated in Saratoga Shopping Center,

anchored by Giant

- Access to 13,979 VPD on Rolling Road