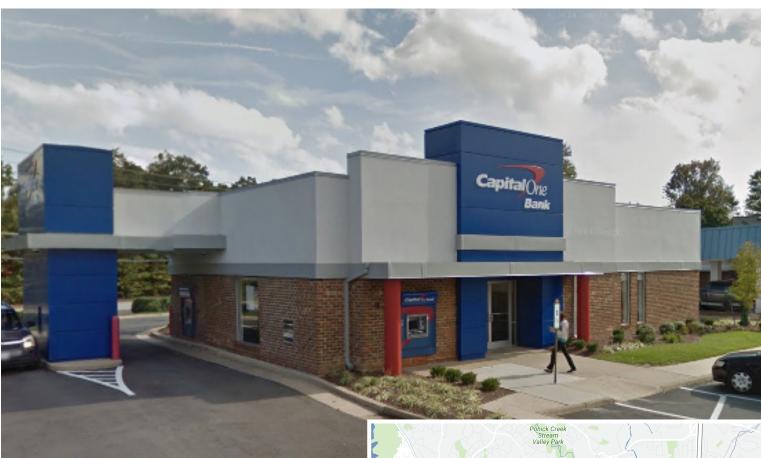

## **Property Features**

Location: 8098 Rolling Road, inside Saratoga

**Shopping Center** 

Size: Space: 2,400 SF

Highlights: - Situated in Saratoga Shopping Center,

anchored by Giant

- Access to 13,979 VPD on Rolling Road