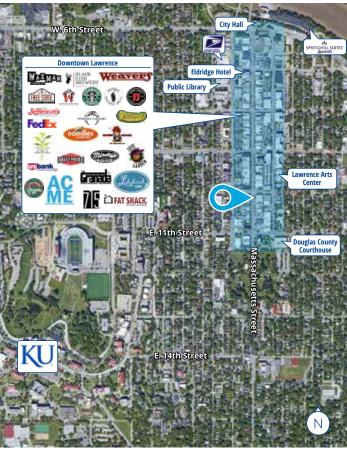

#### **Colliers Lawrence**

3705 Clinton Parkway #201 Lawrence, Kansas 66047 +1 785 865 5100

colliers.com/lawrence

1004 Massachusetts Street Lawrence, Kansas

Former fast casual restaurant space for sublease within historic Downtown Lawrence. The property is one block away from the city's 500+ parking garage and within walking distance to the University of Kansas. Ideally configured for a cafe, coffee shop, deli, or small boutique. Competitively priced and won't last long!