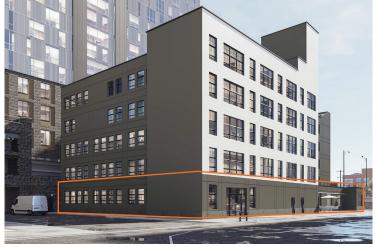

# CORNER OF EAST 135TH & THIRD AVENUE | MOTT HAVEN

### FLOOR PLAN DIVISION: OPTION 2

**RETAIL A** 1,247 SF

RETAIL B 5,700 SF

RETAIL C 2,600 SF

1,250 SF

CORNER OF EAST 135TH & THIRD AVENUE | MOTT

FOR MORE INFORMATION,
PLEASE CONTACT: