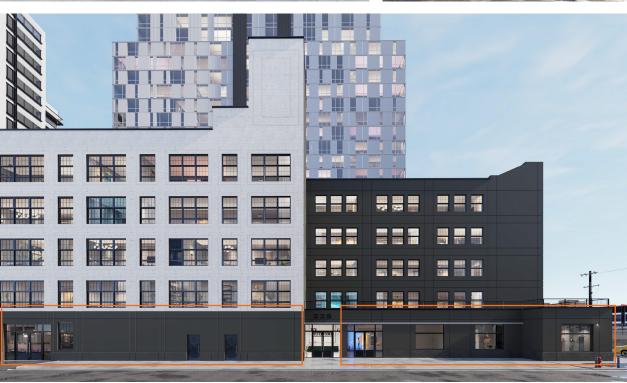

### 2447 THIRD AVENUE

CORNER OF EAST 135TH & THIRD AVENUE | MOTT HAVEN

SIZE: 9,512 SF Ground Floor

FRONTAGE: 100'+

CEILING HEIGHT: 12.5'

POSSESSION: Arranged

ASKING RENT: Upon Request

TRANSPORTATION: 466

# CORNER OF EAST 135TH & THIRD AVENUE | MOTT HAVEN