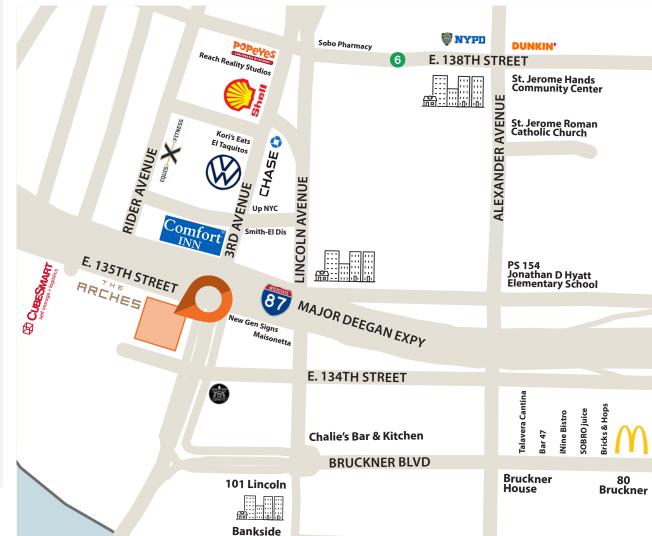

### **HIGHLIGHTS**:

- New development
- · Space is divisible
- Drive-in possible
- · High pressure gas
- · Highly visible frontage on Third Avenue
- Over 3,000 new apartment developments in the area
- Neighboring tenants include: 787 Coffee, Comfort Inn, Cubesmart, The Arches, Dunkin', Equis Fitness, Chase, Shell, Volkswagon, Popeyes, McDonald's, & many more!