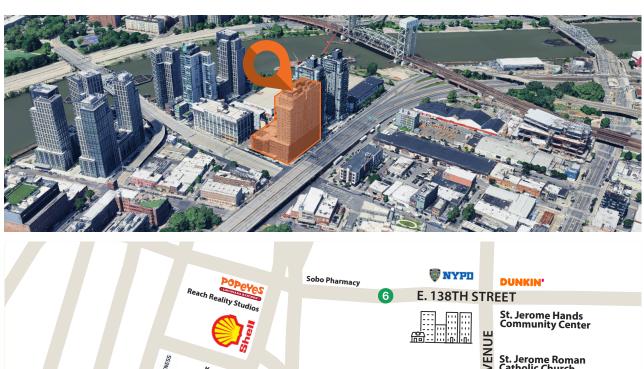

### **HIGHLIGHTS**:

- New development
- · Space is divisible
- Drive-in possible
- · High pressure gas
- · Highly visible frontage on Third Avenue
- Over 3,000 new apartment developments in the area
- Neighboring tenants include: 787 Coffee, Comfort Inn, Cubesmart, The Arches, Dunkin', Equis Fitness, Chase, Shell, Volkswagon, Popeyes, McDonald's, & many more!