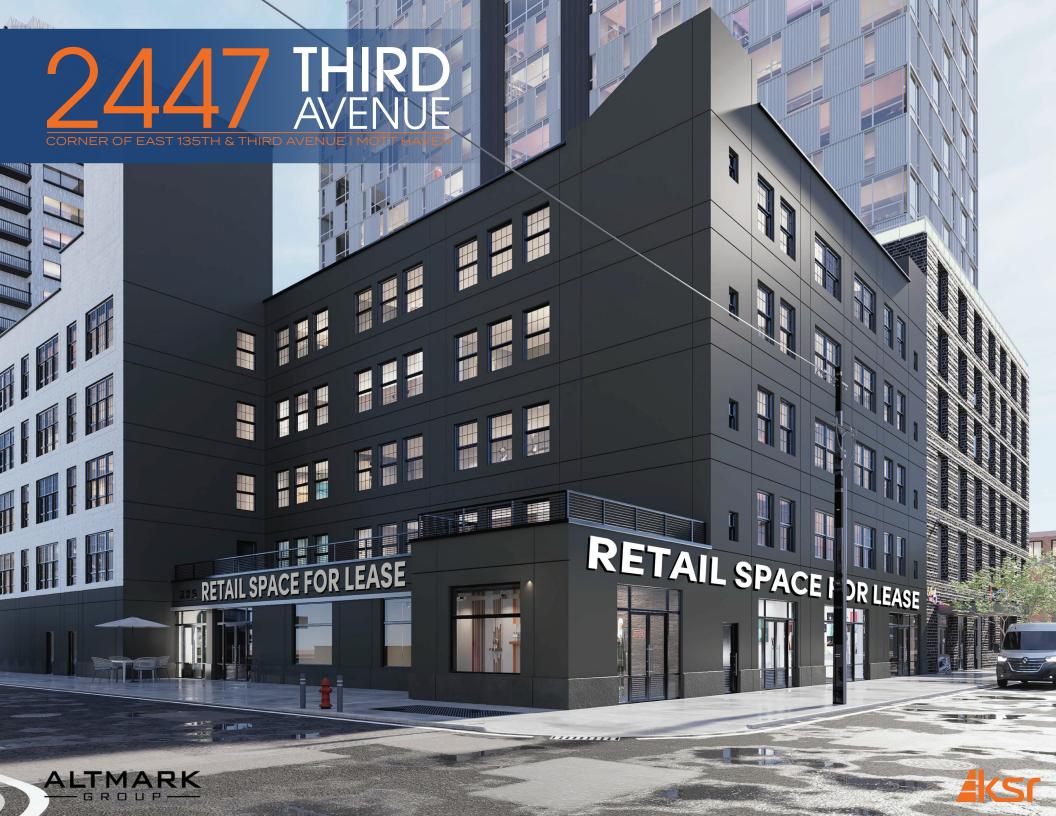

### 2447 THIRD AVENUE

CORNER OF EAST 135TH & THIRD AVENUE | MOTT HAVEN

SIZE: 9,512 SF Ground Floor

FRONTAGE: 100'+

CEILING HEIGHT: 12.5'

POSSESSION: Arranged

ASKING RENT: Upon Request

TRANSPORTATION: 466

### **HIGHLIGHTS**:

- New development
- · Space is divisible
- Drive-in possible
- · High pressure gas
- · Highly visible frontage on Third Avenue
- Over 3,000 new apartment developments in the area
- Neighboring tenants include: 787 Coffee, Comfort Inn, Cubesmart, The Arches, Dunkin', Equis Fitness, Chase, Shell, Volkswagon, Popeyes, McDonald's, & many more!