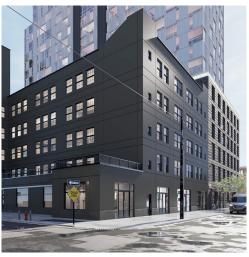

### 2447 THIRD AVENUE

CORNER OF EAST 135TH & THIRD AVENUE | MOTT HAVEN

SIZE: 9,512 SF Ground Floor

FRONTAGE: 100'+

CEILING HEIGHT: 12.5'

POSSESSION: Arranged

ASKING RENT: Upon Request

TRANSPORTATION: 466

# CORNER OF EAST 135TH & THIRD AVENUE | MOTT HAVEN