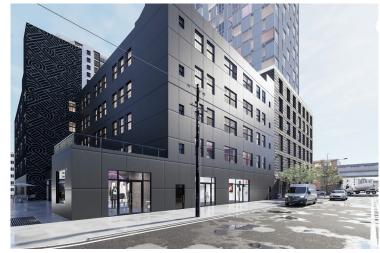

### 2447 THIRD AVENUE

CORNER OF EAST 135TH & THIRD AVENUE | MOTT HAVEN

SIZE: 9,512 SF Ground Floor

FRONTAGE: 100'+

CEILING HEIGHT: 12.5'

POSSESSION: Arranged

ASKING RENT: Upon Request

TRANSPORTATION: 466

### **HIGHLIGHTS**:

- New development
- · Space is divisible
- Drive-in possible
- · High pressure gas
- · Highly visible frontage on Third Avenue
- Over 3,000 new apartment developments in the area
- Neighboring tenants include: 787 Coffee, Comfort Inn, Cubesmart, The Arches, Dunkin', Equis Fitness, Chase, Shell, Volkswagon, Popeyes, McDonald's, & many more!