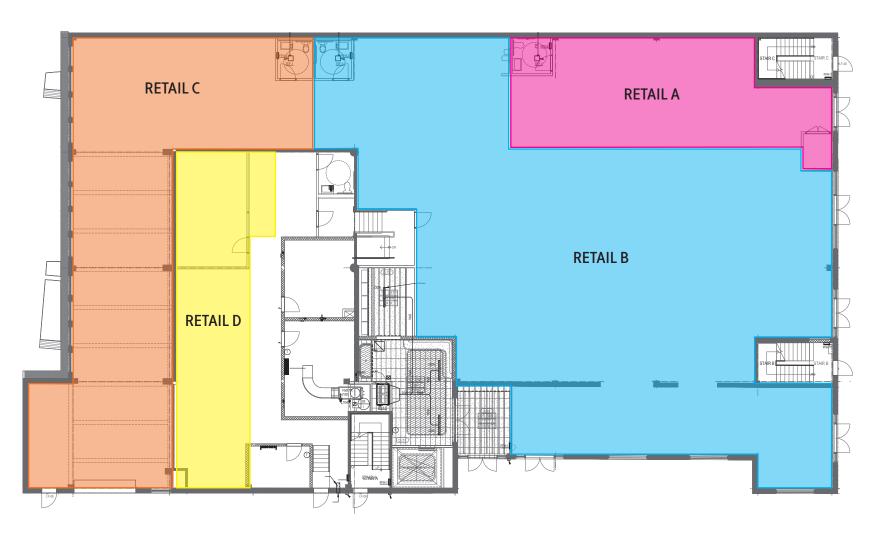

### FLOOR PLAN DIVISION: OPTION 2

**RETAIL A** 1,247 SF

RETAIL B 5,700 SF

RETAIL C 2,600 SF

1,250 SF

CORNER OF EAST 135TH & THIRD AVENUE | MOTT

FOR MORE INFORMATION,
PLEASE CONTACT: