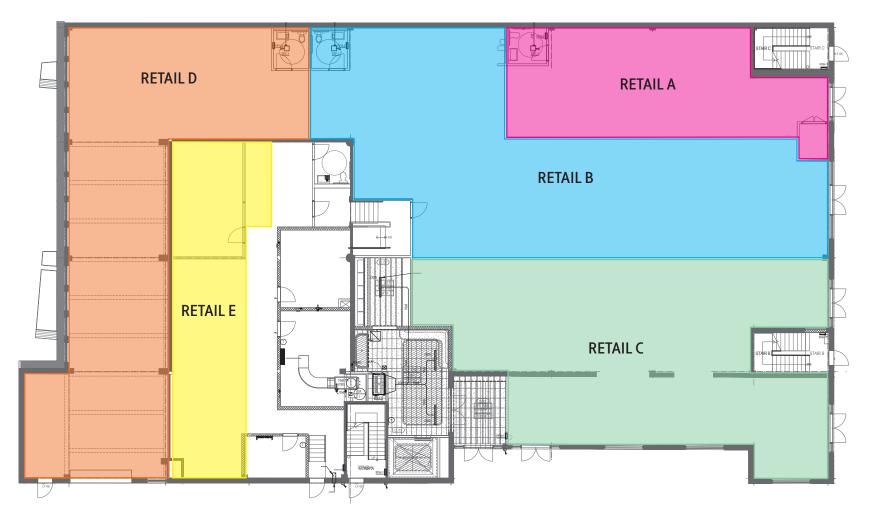

### FLOOR PLAN DIVISION: OPTION 1

**RETAIL A** 1,247 SF RETAIL B 2,900 SF **RETAIL C** 2,800 SF **RETAIL D** 2,600 SF RETAIL E 1,250 SF