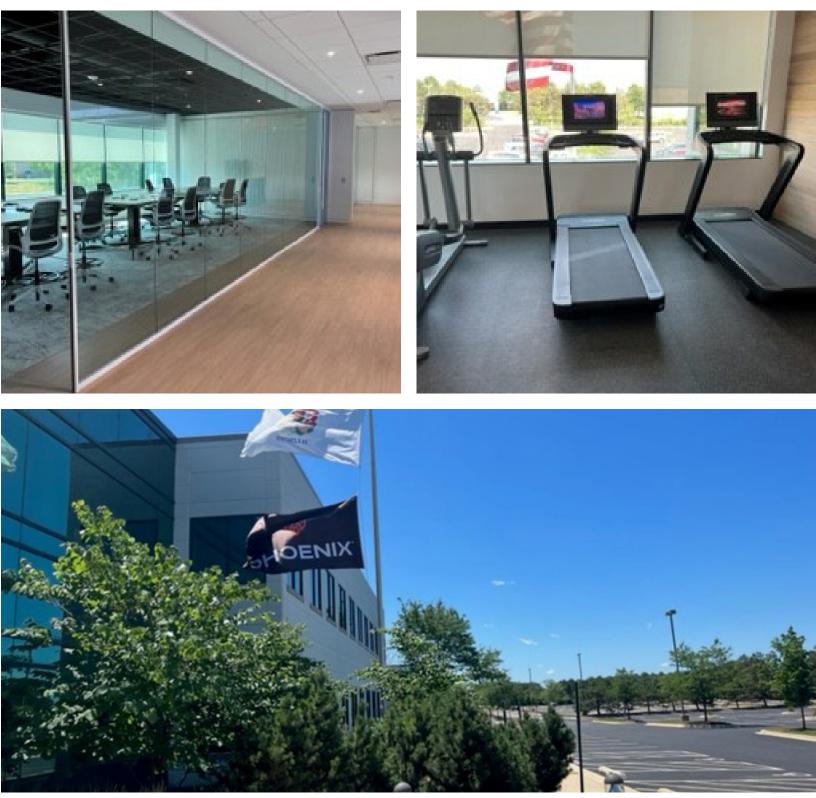

#### **PROPERTY HIGHLIGHTS**

- Corporate headquarters environment
- 2022 building renovation
- Owner occupied and maintained
- Fully furnished
- Walking distance to Route 59 METRA Hub
- Office Business Park setting overlooking lake
- Immediate possession