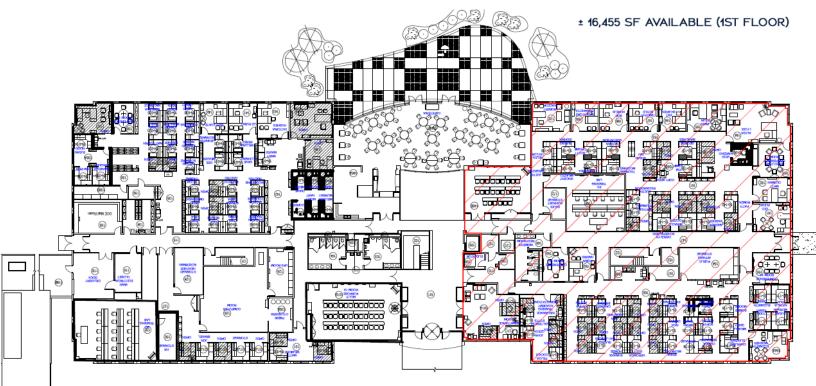

#### **PROPERTY SPECIFICATIONS**

| BUILDING SIZE          | ±74,300 SF                |
|------------------------|---------------------------|
| SITE                   | ±6.33 acres               |
| CAR PARKING            | 456 surface parking spots |
| <b>RE TAXES (2021)</b> | \$1.45 SF                 |
| LEASE RATE             | \$14.00/SF Full Gross     |
|                        | to Qualified Tenants      |

#### **PROPERTY HIGHLIGHTS**

- Corporate headquarters environment
- 2022 building renovation
- Owner occupied and maintained
- Fully furnished
- Walking distance to Route 59 METRA Hub
- Office Business Park setting overlooking lake
- Immediate possession