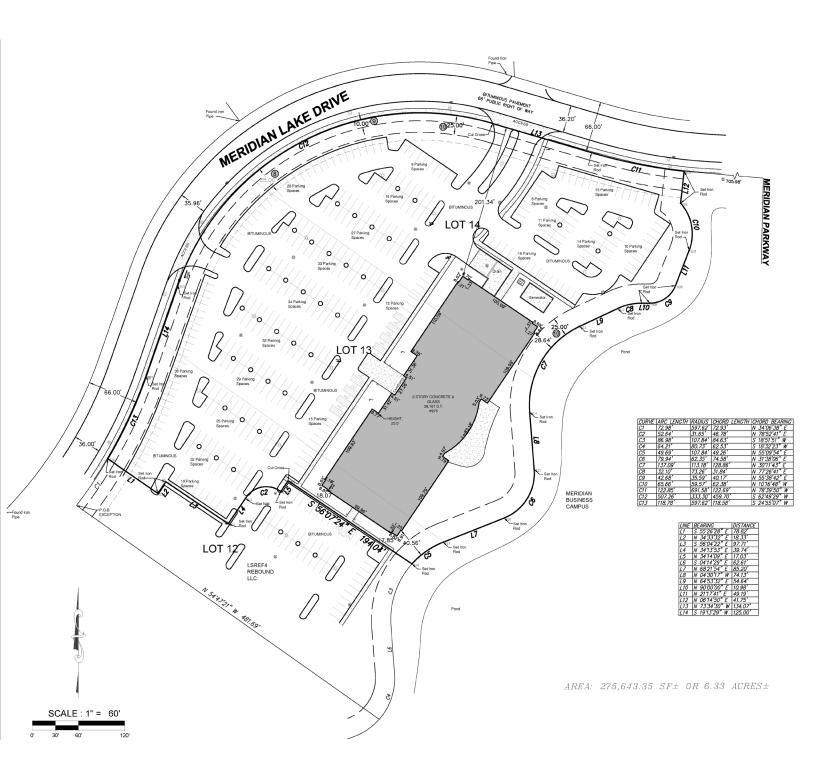

#### **PROPERTY SPECIFICATIONS**

| BUILDING SIZE          | ±74,300 SF                |
|------------------------|---------------------------|
| SITE                   | ±6.33 acres               |
| CAR PARKING            | 456 surface parking spots |
| <b>RE TAXES (2021)</b> | \$1.45 SF                 |
| LEASE RATE             | \$14.00/SF Full Gross     |
|                        | to Qualified Tenants      |