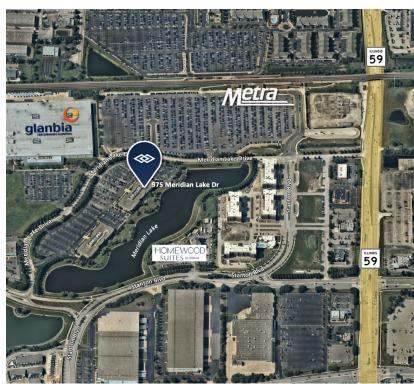

975 MERIDIAN LAKE DRIVE, AURORA, IL 60504

#### **PROPERTY HIGHLIGHTS**

- Corporate headquarters environment
- 2022 building renovation
- Owner occupied and maintained
- Fully furnished
- Walking distance to Route 59 METRA Hub
- Office Business Park setting overlooking lake
- Immediate possession