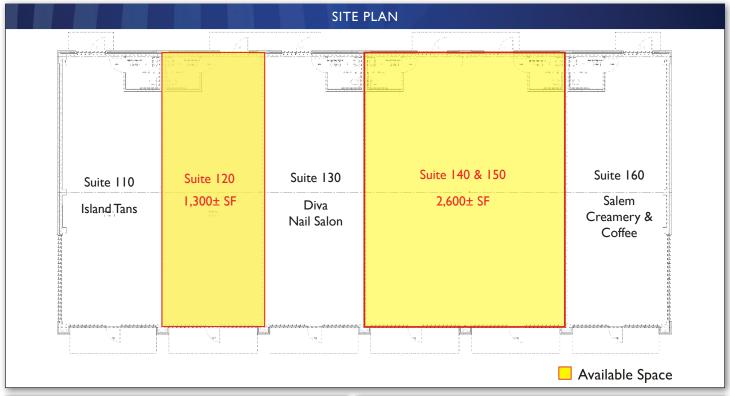

147 S. CHERRY STREET, SUITE 200 | WINSTON-SALEM, NC 27101 | P 336.722.1986 | F 336.723.3173

1,300-2,600± SF of Retail Space

**FOR LEASE: \$20 PSF NNN** 

- **I,300 2,600± SF**
- Lowes Foods Anchored Shopping Center
- Great visibility
- For Lease: \$20 PSF NNN

No warranty or representation (express or implied) is made as to the accuracy or completeness of the information set forth herein. All information is submitted subject to errors, ommissions, change of price, prior lease or sale, and withdrawal without notice.