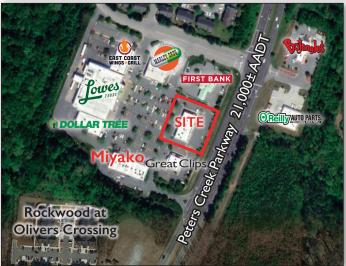

## The Shoppes at Olivers Crossing

5038 Peters Creek Parkway, Winston-Salem, NC 27127

Excellent opportunity to join Olivers Crossing Shopping Center. Olivers Crossing is anchored by Lowes Foods and features a great mix of local, national, and regional tenants. This center features great visibility and access by being located off of Peters Creek Parkway (21,000± AADT).