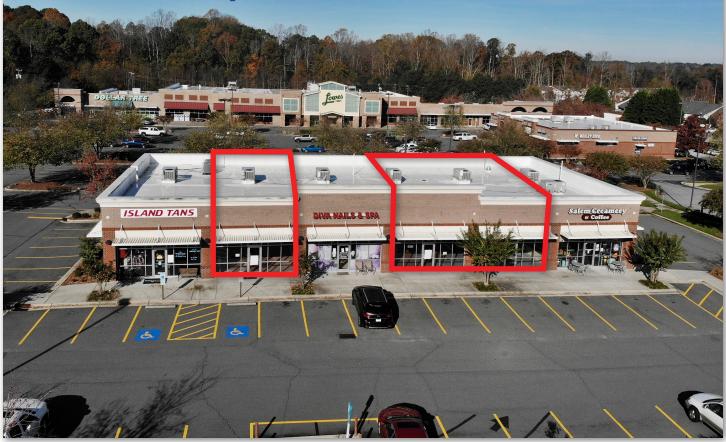

## The Shoppes at Olivers Crossing

5038 Peters Creek Parkway, Winston-Salem, NC 27127

Excellent opportunity to join Olivers Crossing Shopping Center. Olivers Crossing is anchored by Lowes Foods and features a great mix of local, national, and regional tenants. This center features great visibility and access by being located off of Peters Creek Parkway (21,000± AADT).

- **I,300 2,600± SF**
- Lowes Foods Anchored Shopping Center
- Great visibility
- For Lease: \$20 PSF NNN

No warranty or representation (express or implied) is made as to the accuracy or completeness of the information set forth herein. All information is submitted subject to errors, ommissions, change of price, prior lease or sale, and withdrawal without notice.