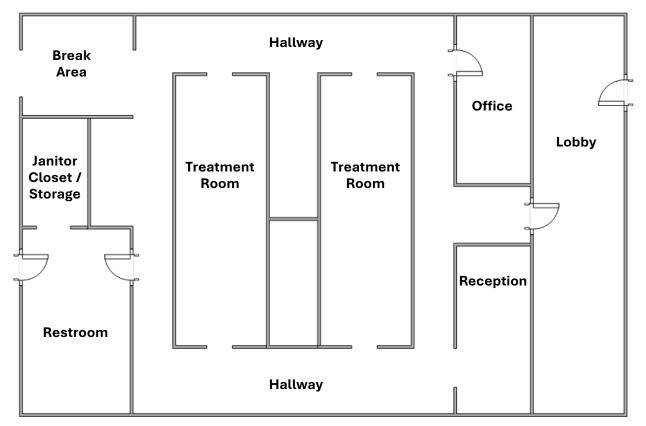

|
| SIGNAGE:                   | Monument Signage Available                                                                                                   |
| ACCESS:                    | Easy Freeway Access to I-805 & I-5                                                                                           |
| CURRENT TENANTS IN CENTER: | Little Caesars Epic Wings N Things H&R Block Baskin Robbins Jollibee Restaurant                                              |
| PRICING:                   | Call Listing Office For Pricing                                                                                              |



### **FLOOR PLAN**

Suite 1483: ±1,080 SF Office / Medical (Dental) Space







#### HANNAH CHEADLE

Sales & Leasing Associate (619) 940-4811 Hannah@PacificCoastCommercial.com Lic. 02169277

#### **MARTIN F. ALFARO**

Associate Director - Sales & Leasing (858) 598-2890 Martin@PacificCoastCommercial.com Lic. 01230078



(619) 469-3600 | 10721 Treena St., Ste 200, San Diego, CA 92131 | www.PacificCoastCommercial.com | Lic. 01209930

Suite 1461: ±1,128 SF Office / Retail Space





#### HANNAH CHEADLE

Sales & Leasing Associate (619) 940-4811 Hannah@PacificCoastCommercial.com Lic. 02169277

#### **MARTIN F. ALFARO**

Associate Director - Sales & Leasing (858) 598-2890 Martin@PacificCoastCommercial.com Lic. 01230078



(619) 469-3600 | 10721 Treena St., Ste 200, San Diego, CA 92131 | www.PacificCoastCommercial.com | Lic. 01209930

### **SITE PLAN**

| SUITE NUMBER |