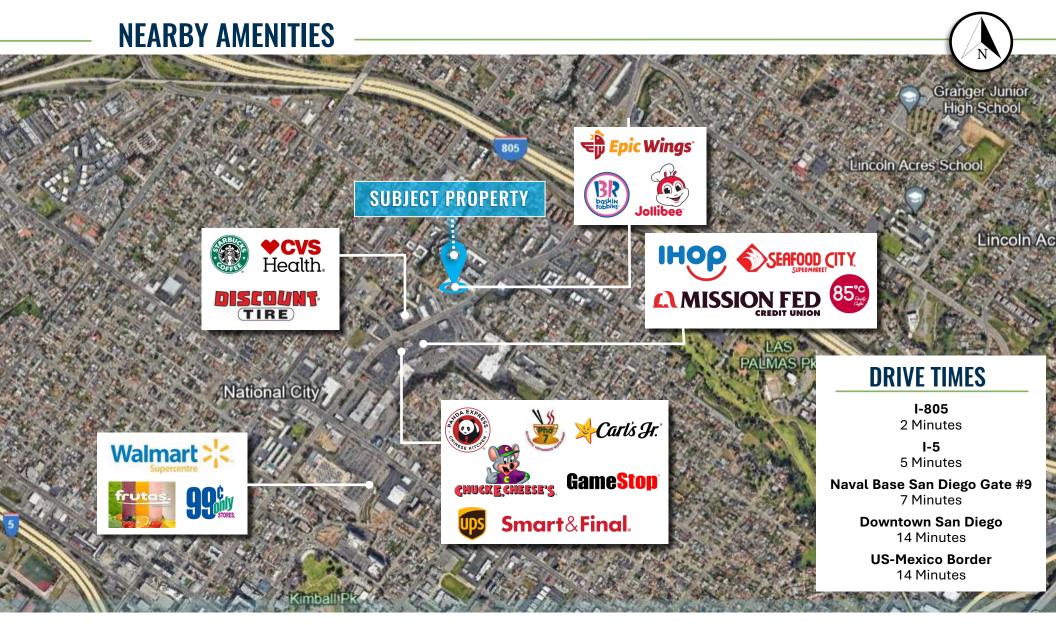

## **PROPERTY FEATURES**

| AVAILABLE:                 | 1483 E Plaza Blvd.<br>±1,080 SF Medical / Office Space (Dental Office)<br>Fixtures & Equipment (FF&E) Available for Purchase |
|----------------------------|------------------------------------------------------------------------------------------------------------------------------|
|                            | 1461 E Plaza Blvd.<br>±1,128 SF Office/Retail Space                                                                          |
| BUILD-OUT:                 | Current Build-Out for Dentist Practice (Long Term Dentist Retiring)                                                          |
| ADDRESS:                   | 1401-1499 E. Plaza Blvd.,<br>National City, CA 91950                                                                         |
| BUILDING SIZE:             | ± 30,000 SF Strip Center                                                                                                     |
| LOCATION:                  | Prominent Location at Lighted Intersection of E. Plaza Blvd. and N. Ave.                                                     |
| TRAFFIC:                   | Over ±20,000 Cars Per Day                                                                                                    |
| SIGNAGE:                   | Monument Signage Available                                                                                                   |
| ACCESS:                    | Easy Freeway Access to I-805 & I-5                                                                                           |
| CURRENT TENANTS IN CENTER: | Little Caesars Epic Wings N Things H&R Block Baskin Robbins Jollibee Restaurant                                              |
| PRICING:                   | Call Listing Office For Pricing                                                                                              |