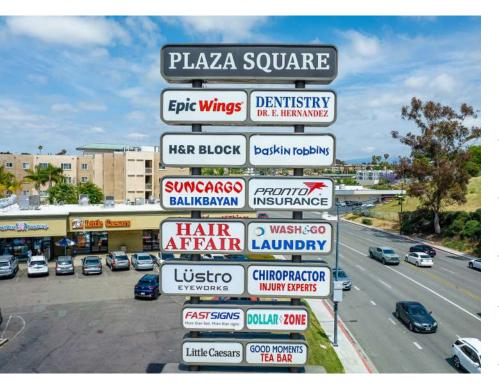

### **SITE PLAN**

| SUITE NUMBER | TENANT                  |
|--------------|-------------------------|
| 1401         | Jollibee Restaurant     |
| 1453         | Boba Tea Shop           |
| 1455         | Jewelry Story           |
| 1457         | Money Exchange          |
| 1459         | Nail Salon              |
| 1461         | AVAILABLE               |
| 1463         | Chiropractic            |
| 1465         | Hair Salon              |
| 1467         | H&R Block               |
| 1469-71      | Sign Company            |
| 1473         | Hair Salon and Supplies |
| 1475-77      | Music & Dance Studio    |
| 1479-81      | Optometrist             |
| 1483         | AVAILABLE               |
| 1485         | Barbershop              |
| 1489         | Laundromat              |
| 1493         | Baskin Robbins          |
| 1495         | Little Caesars          |
| 1499         | Wings N Things          |