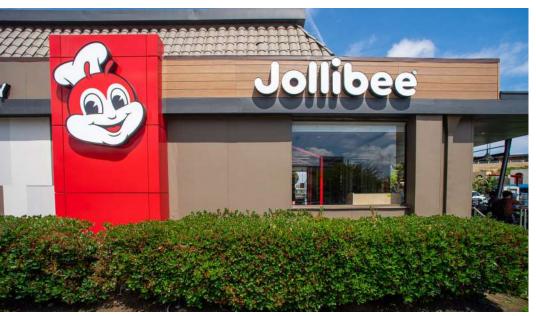

## **PROPERTY PHOTOS**

## **PROPERTY FEATURES**

| AVAILABLE:                 | 1483 E Plaza Blvd.<br>±1,080 SF Medical / Office Space (Dental Office)<br>Fixtures & Equipment (FF&E) Available for Purchase |
|----------------------------|------------------------------------------------------------------------------------------------------------------------------|
|                            | 1461 E Plaza Blvd.<br>±1,128 SF Office/Retail Space                                                                          |
| BUILD-OUT:                 | Current Build-Out for Dentist Practice (Long Term Dentist Retiring)                                                          |
| ADDRESS:                   | 1401-1499 E. Plaza Blvd.,<br>National City, CA 91950                                                                         |
| BUILDING SIZE:             | ± 30,000 SF Strip Center                                                                                                     |
| LOCATION:                  | Prominent Location at Lighted Intersection of E. Plaza Blvd. and N. Ave.                                                     |
| TRAFFIC:                   | Over ±20,000 Cars Per Day                                                                                                    |
| SIGNAGE:                   | Monument Signage Available                                                                                                   |
| ACCESS:                    | Easy Freeway Access to I-805 & I-5                                                                                           |
| CURRENT TENANTS IN CENTER: | Little Caesars Epic Wings N Things H&R Block Baskin Robbins Jollibee Restaurant                                              |
| PRICING:                   | Call Listing Office For Pricing                                                                                              |