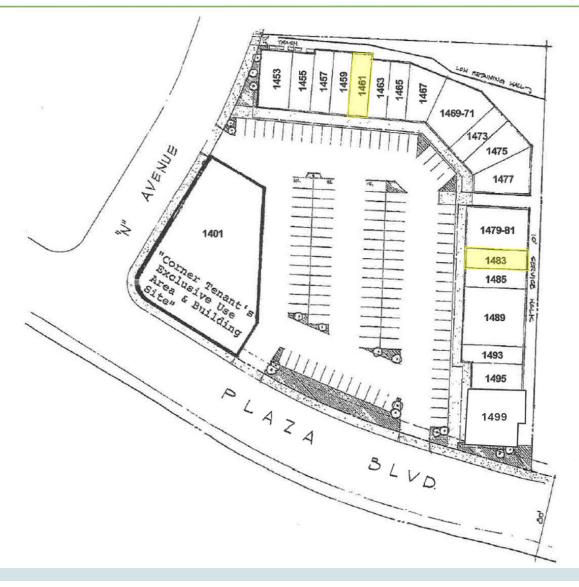

### **SITE PLAN**

| SUITE NUMBER | TENANT                  |
|--------------|-------------------------|
| 1401         | Jollibee Restaurant     |
| 1453         | Boba Tea Shop           |
| 1455         | Jewelry Story           |
| 1457         | Money Exchange          |
| 1459         | Nail Salon              |
| 1461         | AVAILABLE               |
| 1463         | Chiropractic            |
| 1465         | Hair Salon              |
| 1467         | H&R Block               |
| 1469-71      | Sign Company            |
| 1473         | Hair Salon and Supplies |
| 1475-77      | Music & Dance Studio    |
| 1479-81      | Optometrist             |
| 1483         | AVAILABLE               |
| 1485         | Barbershop              |
| 1489         | Laundromat              |
| 1493         | Baskin Robbins          |
| 1495         | Little Caesars          |
| 1499         | Wings N Things          |