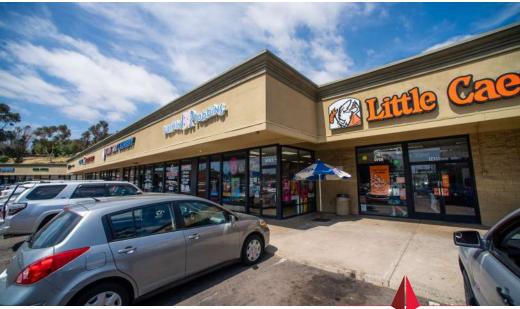

## **PROPERTY PHOTOS**

## **PROPERTY FEATURES**

| AVAILABLE:                 | 1483 E Plaza Blvd.<br>±1,080 SF Medical / Office Space (Dental Office)<br>Fixtures & Equipment (FF&E) Available for Purchase |
|----------------------------|------------------------------------------------------------------------------------------------------------------------------|
|                            | 1461 E Plaza Blvd.<br>±1,128 SF Office/Retail Space                                                                          |
| BUILD-OUT:                 | Current Build-Out for Dentist Practice (Long Term Dentist Retiring)                                                          |
| ADDRESS:                   | 1401-1499 E. Plaza Blvd.,<br>National City, CA 91950                                                                         |
| BUILDING SIZE:             | ± 30,000 SF Strip Center                                                                                                     |
| LOCATION:                  | Prominent Location at Lighted Intersection of E. Plaza Blvd. and N. Ave.                                                     |
| TRAFFIC:                   | Over ±20,000 Cars Per Day                                                                                                    |
| SIGNAGE:                   | Monument Signage Available                                                                                                   |
| ACCESS:                    | Easy Freeway Access to I-805 & I-5                                                                                           |
| CURRENT TENANTS IN CENTER: | Little Caesars Epic Wings N Things H&R Block Baskin Robbins Jollibee Restaurant                                              |
| PRICING:                   | Call Listing Office For Pricing                                                                                              |