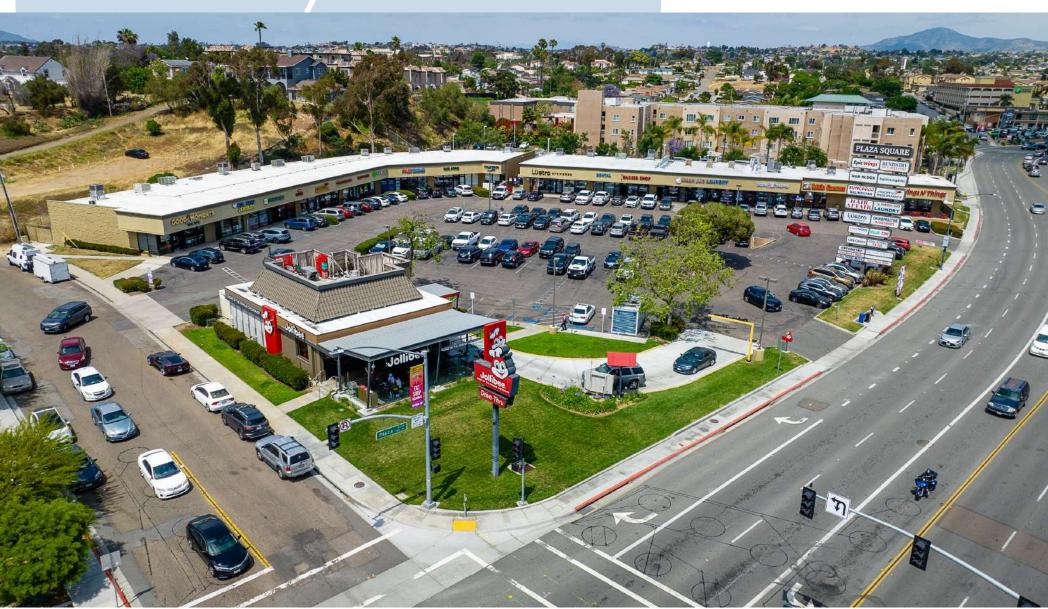

# PLAZA SQUARE

1401-1499 E. PLAZA BLVD. NATIONAL CITY, CA 91950

## **PROPERTY FEATURES**

| AVAILABLE:                 | 1483 E Plaza Blvd.<br>±1,080 SF Medical / Office Space (Dental Office)<br>Fixtures & Equipment (FF&E) Available for Purchase |
|----------------------------|------------------------------------------------------------------------------------------------------------------------------|
|                            | 1461 E Plaza Blvd.<br>±1,128 SF Office/Retail Space                                                                          |
| BUILD-OUT:                 | Current Build-Out for Dentist Practice (Long Term Dentist Retiring)                                                          |
| ADDRESS:                   | 1401-1499 E. Plaza Blvd.,<br>National City, CA 91950                                                                         |
| BUILDING SIZE:             | ± 30,000 SF Strip Center                                                                                                     |
| LOCATION:                  | Prominent Location at Lighted Intersection of E. Plaza Blvd. and N. Ave.                                                     |
| TRAFFIC:                   | Over ±20,000 Cars Per Day                                                                                                    |
| SIGNAGE:                   | Monument Signage Available                                                                                                   |
| ACCESS:                    | Easy Freeway Access to I-805 & I-5                                                                                           |
| CURRENT TENANTS IN CENTER: | Little Caesars Epic Wings N Things H&R Block Baskin Robbins Jollibee Restaurant                                              |
| PRICING:                   | Call Listing Office For Pricing                                                                                              |