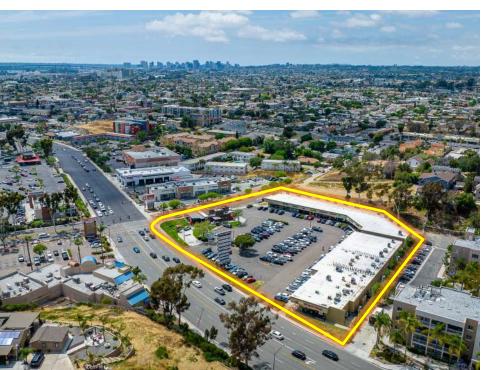

## **PROPERTY FEATURES**

| AVAILABLE:                 | 1483 E Plaza Blvd.<br>±1,080 SF Medical / Office Space (Dental Office)<br>Fixtures & Equipment (FF&E) Available for Purchase |
|----------------------------|------------------------------------------------------------------------------------------------------------------------------|
|                            | 1461 E Plaza Blvd.<br>±1,128 SF Office/Retail Space                                                                          |
| BUILD-OUT:                 | Current Build-Out for Dentist Practice (Long Term Dentist Retiring)                                                          |
| ADDRESS:                   | 1401-1499 E. Plaza Blvd.,<br>National City, CA 91950                                                                         |
| BUILDING SIZE:             | ± 30,000 SF Strip Center                                                                                                     |
| LOCATION:                  | Prominent Location at Lighted Intersection of E. Plaza Blvd. and N. Ave.                                                     |
| TRAFFIC:                   | Over ±20,000 Cars Per Day                                                                                                    |
| SIGNAGE:                   | Monument Signage Available                                                                                                   |
| ACCESS:                    | Easy Freeway Access to I-805 & I-5                                                                                           |
| CURRENT TENANTS IN CENTER: | Little Caesars Epic Wings N Things H&R Block Baskin Robbins Jollibee Restaurant                                              |
| PRICING:                   | Call Listing Office For Pricing                                                                                              |