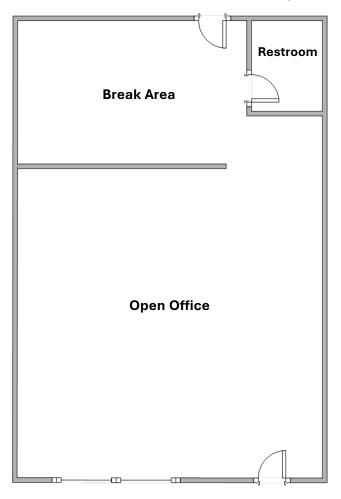

### **FLOOR PLAN**

Suite 1483: ±1,080 SF Office / Medical (Dental) Space

Suite 1461: ±1,128 SF Office / Retail Space