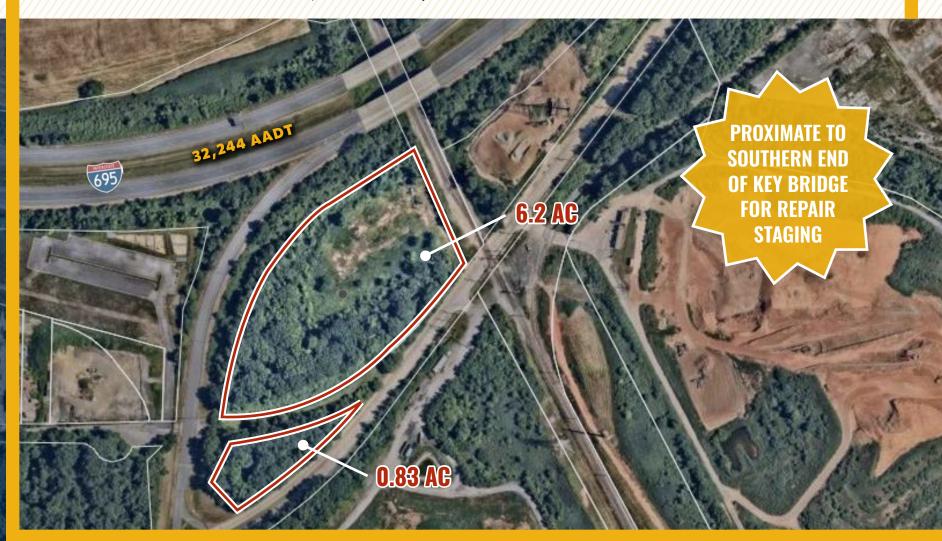

### **HIGHLIGHTS:**

- 7.0 +/- Acres of raw industrial land for outside storage, comprised of two parcels
- Quick and easy access to I-695, BWI Airport,
   I-97, I-295, I-895, the Port of Baltimore, and Key
   Bridge construction
- Visibility from I-695 with 32,244 VPD
- Strategic Curtis Bay location allows ease of access to all of Baltimore City, Baltimore County, and Anne Arundel"
- Zoning: I-2 (Baltimore City)

**AVAILABLE**:

7.03 ACRES +/- RAW LAND

**ZONING:** 

**I-2** 