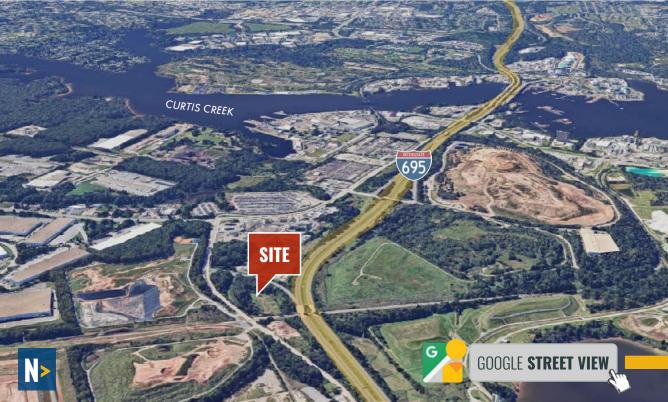

### **HIGHLIGHTS:**

- 7.0 +/- Acres of raw industrial land for outside storage, comprised of two parcels
- Quick and easy access to I-695, BWI Airport,
   I-97, I-295, I-895, the Port of Baltimore, and Key
   Bridge construction
- Visibility from I-695 with 32,244 VPD
- Strategic Curtis Bay location allows ease of access to all of Baltimore City, Baltimore County, and Anne Arundel"
- Zoning: I-2 (Baltimore City)

## TRADE AREA