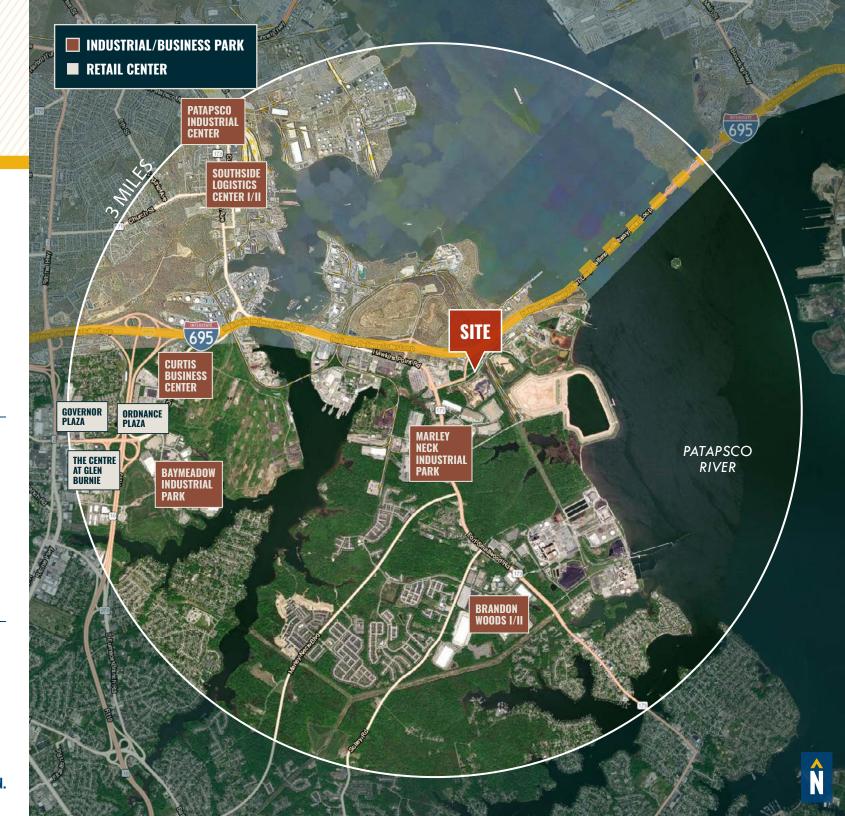

## TRADE AREA

#### **DRIVING DISTANCE TO:**

1.0 MILES **2 Min. Drive** 

4.6 MILES **6 MIN. DRIVE** 

4.8 MILES **10 MIN. DRIVE** 

4.9 MILES

10 MIN. DRIVE
(FAIRFIELD
MARINE TERMINAL)

10.2 MILES
11 MIN. DRIVE

BALTIMORE, MD