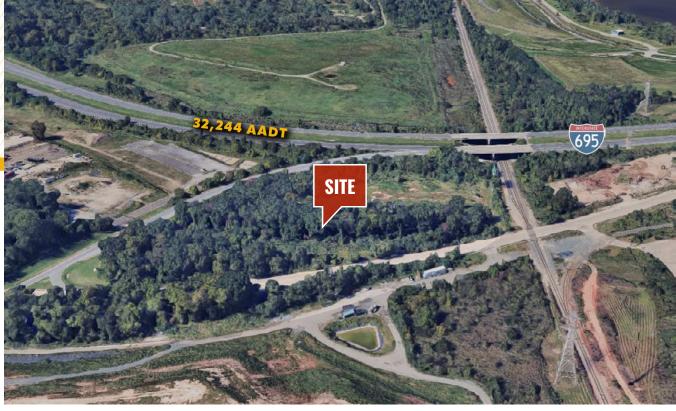

### **HIGHLIGHTS:**

- 7.0 +/- Acres of raw industrial land for outside storage, comprised of two parcels
- Quick and easy access to I-695, BWI Airport,
   I-97, I-295, I-895, the Port of Baltimore, and Key
   Bridge construction
- Visibility from I-695 with 32,244 VPD
- Strategic Curtis Bay location allows ease of access to all of Baltimore City, Baltimore County, and Anne Arundel"
- Zoning: I-2 (Baltimore City)

**AVAILABLE**:

7.03 ACRES +/- RAW LAND

**ZONING:** 

**I-2** 