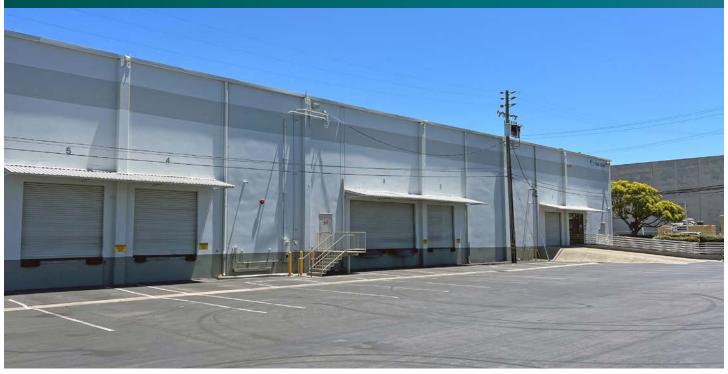

#### **FACILITY**

- ±40,142 SF Warehouse
- ±2,390 SF Office
- ±28' Clear Height
- 7 Dock-High Positions
- 1 Grade Level Door
- Fully Sprinklered
- ±33' x 37' Column Spacing
- ±5,000 SF Fenced Yard Area
- Call Broker for Rate & Touring Instructions
- Available Now